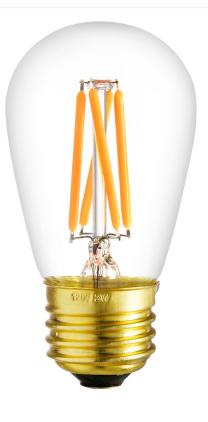

## **General Characteristics**

Bulb ShapeS14Average Rated Hours15000FinishClearBaseMedium Screw (E26)

Average Life Span Years 14
Dimmable Yes
Material Glass

## **Electrical Characteristics**

Watts 4
Volts 120
Equivalent Wattage 25
LED Chip Manufacturer Filament
Power Factor 0.7
Temperature 20~40

#### **Light Characteristics**

Lumens Brightness 340
Color Rendering Index CRI 90

Emitted ColorWarm WhiteColor Temperature Kelvin2700KBeam Angle360°

Additional Features

Safety Rating Mark UL Listed - Damp Location

#### **Product Dimensions**

 MOL (in)
 3.46

 Diameter (in)
 1.7

 Item Dimension (in)
 (W) 1.75 (H) 3.33 (D) 1.75