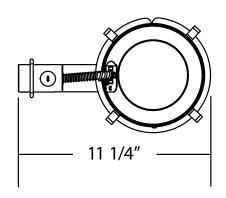

### **Junction Box**

Listed for through branch circuit wiring and includes several 3/4" knockouts. Supplied with three push-in wire connectors.

| <b>Ordering Information</b> |                                |
|-----------------------------|--------------------------------|
| Catalog Number              | Trim Color                     |
| 17014AR                     | 6" IC Airtight Shallow Housing |