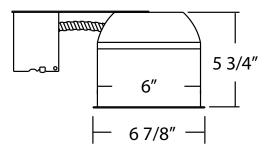

#### Housing

Aluminum construction provides greater heat dissipation.
Washington State Energy Code approved to meet restricted airflow requirements.
Airtight housing limits the exchange of air between ceiling plenum and heated/cooled areas.
Integral thermal protector guards against improper lamping and misuse of insulation materials.
Adjustable socket bracket assures proper and consistent lamp positioning.
5 3/4" height allows use in 2" x 6" joist construction.
Will adjust to accommodate up to 1/2" of sheet rock.