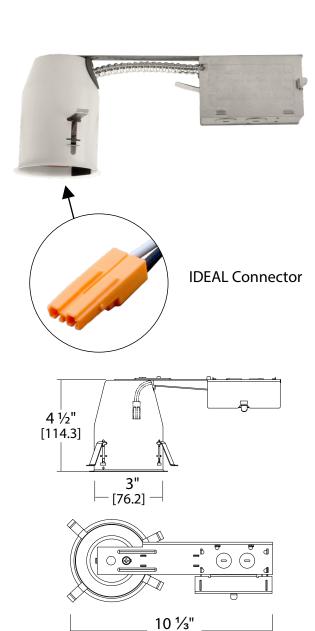

## **Product Description**

The 13201AR-LED features IDEAL connections that allows for quick, snap-in connection of NICOR® D-series LED downlights. Suitable for residential and commercial applications. Suitable for direct contact with insulation. IC rated and airtight.

- **Housing** Airtight housing limits the exchange of air between ceiling plenum and heated/cooled areas
- Washington State Energy Code approved to meet restricted airflow requirements
- 4 1/2" height allows use in 2" x 6" joist construction

- Listed for through-branch circuit wiring and includes several 3/4" knockouts
- Supplied with three push-in wire connectors

| Ordering Information |                                    |
|----------------------|------------------------------------|
| Catalog Number       | Description                        |
| 13201AR-LED          | 3" IC Airtight Remodel LED Housing |