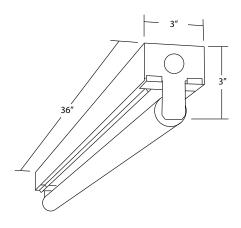

## 10391EB

3' Single Lamp Strip Light

Project

Catalog

Туре

**Product Description** 

This three foot, single lamp, 32 watt T8 fixture is constructed of heavy 20 gauge steel making it an ideal choice for mid ceiling height applications in warehouses or utility areas. It offers a 120V energy saving ballast and employs three push in wire connectors making installation easy.

## Details

1 X 25W T8 lamp Easy surface-mount installation Heavy 20 gauge steel construction Energy-saving electronic ballast (120V) Three push-in wire connectors ease installation

Also available:

10392EB 4' 1 Lamp strip light - 32W T8 10390EB 2' 1-lamp strip light - 17W T8 20392EBHPF 120/277V 1-lamp - 32W T8 WG-1LT85 Wire guard 4' - 1 lamp