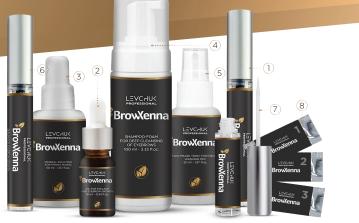

1. BROWXENNA<sup>+</sup> Serum for eyelash growth promotes active growth and increases the volume of eyelashes. Keratin has a restoring effect on the structure of the hairs, they do not break and do not fail out. Balanced composition of the serum improves the quality of the lashes, strengthen them and gives them flexibility and silk radiance, and protects the lashes from aggressive environmental influences.

 BROWXENNA® Oil for eyelash and eyebrow growth — an effective tool for quick recovery of eyebrows and eyelashes. The composition of the oil includes a complex of 17 active components, which intensively moisturizes, strengthens.

3. BROWXENNA<sup>®</sup> Mineral solution the unique formula of the mineral solution promotes high-quality interaction with BROWX-ENNA<sup>®</sup> henna and prolongs the durability of the tinting. Mineral solution BROWXENNA<sup>®</sup> does not contain impurities, additives and heavy metals.

4. BROWXENNA<sup>®</sup> Shampoo-foam for deep cleansing of eyebrows gently and deeply cleanses the hair and the skin of the eyebrows before the tinting. Shampoo-foam has the light peeling effect.

5. BROWXENNA<sup>®</sup> Two-phase fixing tonic is specially created to fix the henna on the skin. Fixing Tonic effectively neutralizes the effect of cleansers and restores the natural ph-balance of the skin

6. BROWXENNA\*Serum for eyebrow growth promotes active growth of eyebrows, helps to restore its shape in a short time. A special formula of serum stimulates growth of keratinocytes of hairs. Due to its balanced composition the serum provides nutrition and care to the eyebrows.

7. BROWXENNA<sup>®</sup> Lamination glue for eyebrows and eyelashes allows to fix the hairs in the right direction before the lamination treatment.

8. BROWXENNA\* Evebrows and evelashes lamination is a stepwise procedure, which effect persists up to 2 months. The lamination procedure helps to strengthen the hairs, gives them volume and the desired shape, prevents breakage and makes the natural color more saturated.