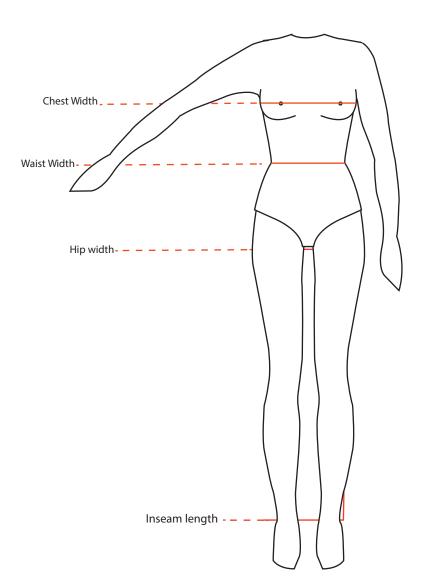

## **HOW TO MEASURE**

Measure directly on your body. All the measurements are in centimeters.

## **CHEST**

Measure your chest around the fullest part of your burst, while wearing a fittet bra.

## **WAIST**

Measure your waist around the narrowest point - usually below your rib cage and approximately 5 cm above your belly button.

## **INSEAM**

Measure the inside of your leg from crotch to ancle bone.

## **HIPS**

Measure around the fullest part. Approximately 20 cm below your natural waistline.

| Average height 164 - 172 cm. |          |          |           |            |  |
|------------------------------|----------|----------|-----------|------------|--|
| Size                         | XS/S     | S/M      | M/L       | L/XL       |  |
| Chest                        | 84-88 cm | 88-92 cm | 92-98 cm  | 98-105 cm  |  |
| Waist                        | 65-69 cm | 69-73 cm | 73-79 cm  | 79-87 cm   |  |
| Hips                         | 90-94    | 94-98 cm | 98-104 cm | 104-111 cm |  |
| Inseam                       | 78 cm    | 78 cm    | 78 cm     | 78 cm      |  |