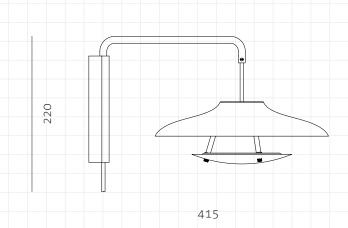

## Haro Wall Lamp

CODE DIMENSIONS

NET WEIGHT ENVIRONMENT MATERIALS

LIGHT SOURCE
DIMMING
COLOR TEMPERATURE
CABLE LENGTH
CERTIFICATIONS

SHIPPING

HA-W110 W300 x D415 x H220mm

1.60 kg

Indoor