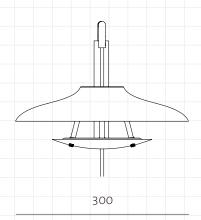

## Haro Wall Lamp

CODE DIMENSIONS

NET WEIGHT ENVIRONMENT MATERIALS

LIGHT SOURCE
DIMMING
COLOR TEMPERATURE
CABLE LENGTH
CERTIFICATIONS

SHIPPING

HA-W110 W300 x D415 x H220mm

1.60 kg

Indoor