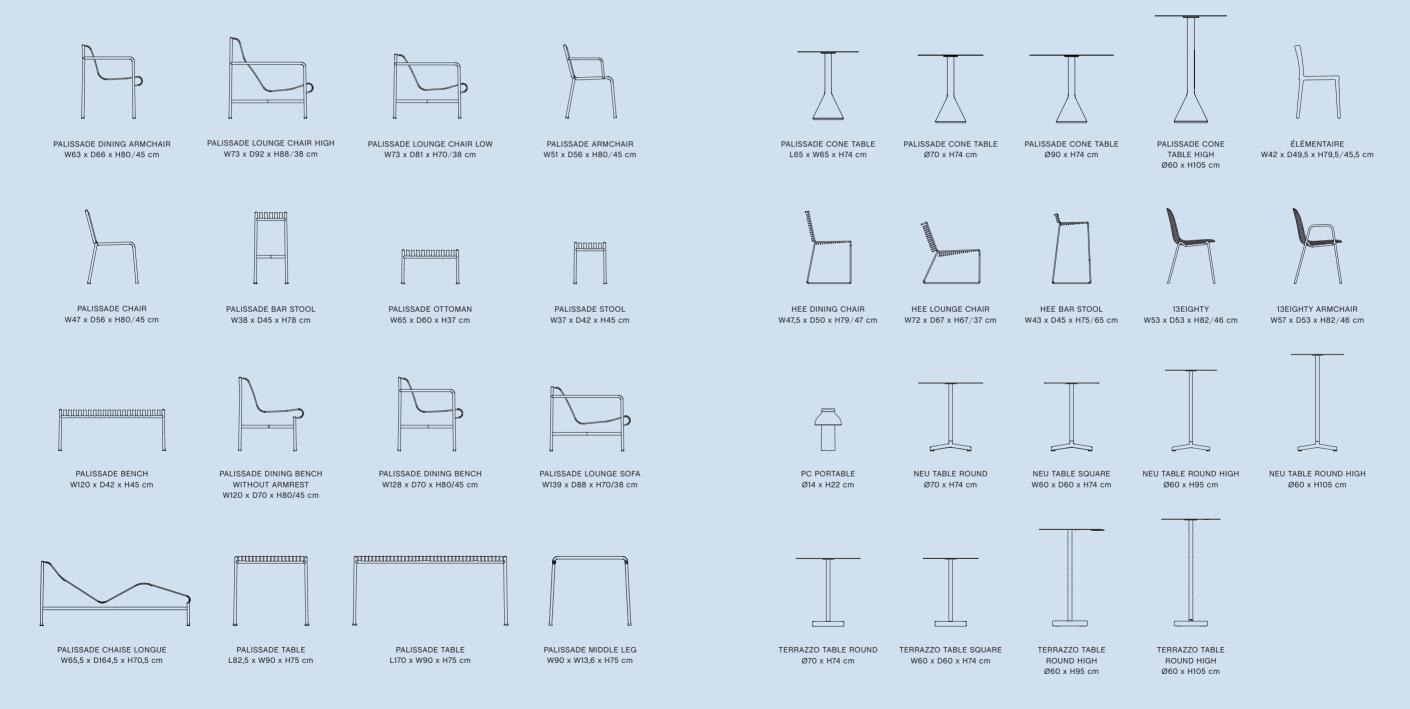

tional electro-galvanized steel and powder coated to make it extra resilient. For the designer, terrazzo was an obvious choice to use as the base, partly due to its excellent durable properties, but more importantly, it has such a unique and distinctive finish that makes an effective contrast against the stark simplicity of the table top. Designed to withstand the outdoor environment, the table is suitable for all kinds of indoor and outdoor use.



Terrazzo Table Round anthracite tabletop, grey terrazzo base



Terrazzo Table Round anthracite tabletop, grey terrazzo base



Hee Dininc Chair rust, Terrazzo Table sky grey tabletop, red base



Terrazzo Table Round anthracite tabletop, grey terrazzo base



Terrazzo Table Round High anthracite tabletop, grey terrazzo base

# **Dimensions**