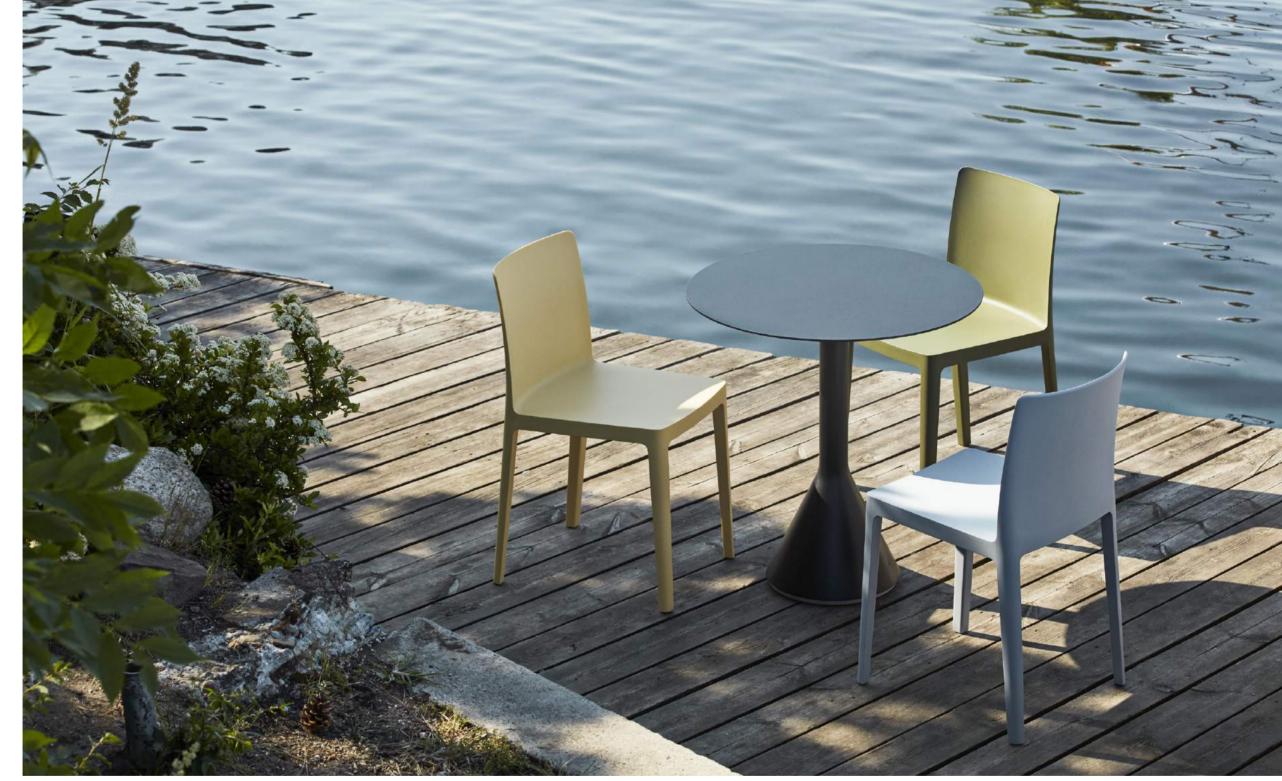

# ÉLÉMENTAIRE

DESIGN BY RONAN AND ERWAN BOUROULLEC

With Élémentaire, Ronan and Erwan Bouroullec set out to create a chair that is both aesthetically and physically balanced. A mélange of years of work and experience, Élémentaire uses the latest technology to create a chair that is robust enough to be a long-lasting object while still appearing delicate. Precise proportions and a clear profile give Élémentaire a charm that allows it to stand out on its own or look strong in a group. Designed for everyday life, Élémentaire fulfils basic needs in a balance of beauty and strength.

Élémentaire Collection

Élémentaire olive

Élémentaire anthracite