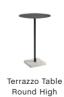

## **TERRAZZO TABLE**

DESIGN BY DANIEL ENOKSSON

Swedish designer Daniel Enoksson's Terrazzo Table features a round- or square-shaped table top crafted in highly functional electro-galvanized steel and powder coated to make it extra resilient. For the designer, terrazzo was an obvious choice to use as the base, partly due to its excellent durable properties, but more importantly, it has such a unique and distinctive finish that makes an effective contrast against the stark simplicity of the table top. Designed to withstand the outdoor environment, the table is suitable for all kinds of indoor and outdoor use.

Terrazzo Table Round High anthracite tabletop, grey terrazzo base