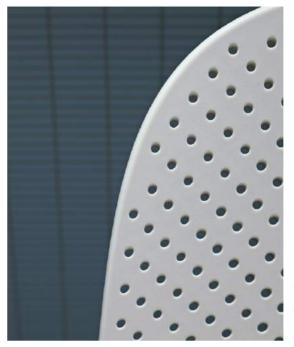

#### **DESIGN BY SCHOLTEN & BAIJINGS**

HAY's 13Eighty chair designed by Dutch designers Scholten & Baijings is aptly named after the number of tiny holes in the moulded polypropylene shell. These perforations create a characteristic aesthetic, where transparency and a play of light and shadows add to the chair's expression, while the variations in the sizes of the holes bring a sense of movement to the visual appearance. They also have a functional use in draining rainwater off when the chairs are used outdoors.

13Eighty Armchair chalk white shell, grey white base

13Eighty is aptly named after the number of tiny holes in the moulded polypropylene shell