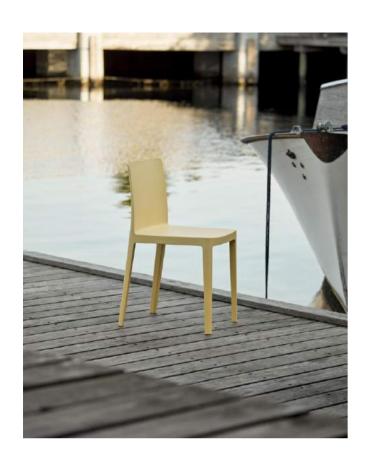

# ÉLÉMENTAIRE

DESIGN BY RONAN AND ERWAN BOUROULLEC

With Élémentaire, Ronan and Erwan Bouroullec set out to create a chair that is both aesthetically and physically balanced. A mélange of years of work and experience, Élémentaire uses the latest technology to create a chair that is robust enough to be a long-lasting object while still appearing delicate. Precise proportions and a clear profile give Élémentaire a charm that allows it to stand out on its own or look strong in a group. Designed for everyday life, Élémentaire fulfils basic needs in a balance of beauty and strength.

Élémentaire Collection

Élémentaire olive

Élémentaire anthracite