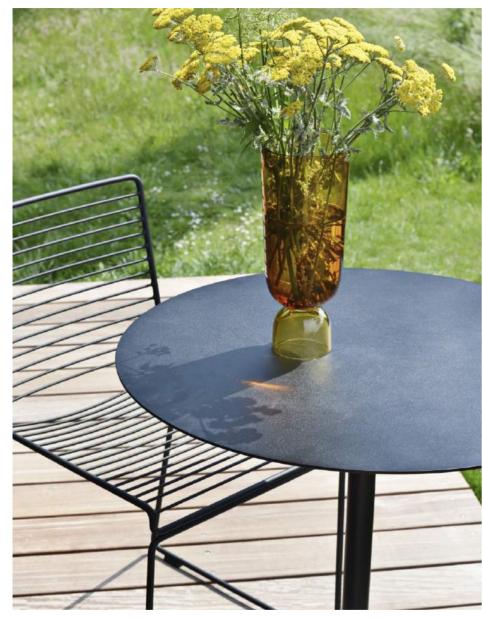

#### Neu Table

Hee

Terrazzo Table

Round

Terrazzo Table

Round High

Hee Dining Chair Hee Lounge Chair

Hee Dining Chair black, Terrazzo Table anthracite

Hee Lounge Chair asphalt grey, Hee Lounge Chair Seat Cushion anthracite