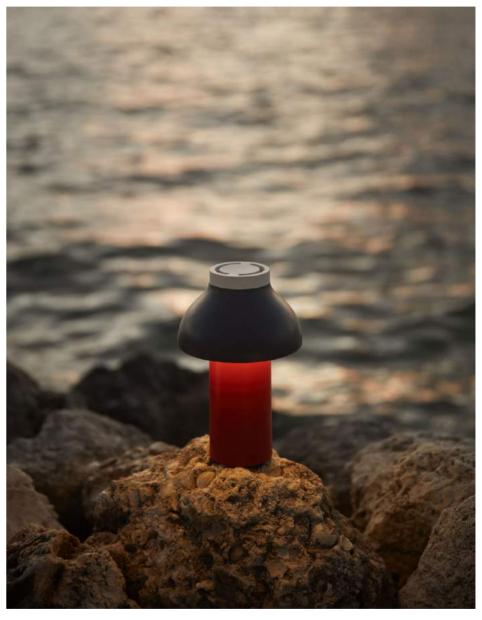

## PC PORTABLE

**DESIGN BY PIERRE CHARPIN** 

Pierre Charpin's PC Portable Lamp is a refined and portable freestanding lamp for indoor and outdoor use. Constructed in robust plastic and featuring a matte scratch- and water- resistant finish, its battery-powered design gives the freedom and flexibility to move it anywhere. The light source is hidden from view by a polycarbonate diffuser, available with both downlight and ambient output options, depending on the desired use. The PC Portable Lamps are available in several mono-colour designs or a selection of playful colour combinations, making them ideal for table lighting in numerous domestic environments, as well as at cafés, restaurants and other public areas.

PC Portable blue

PC Portable dusty red

PC Portable collection

PC Portable blue

PC Portable white