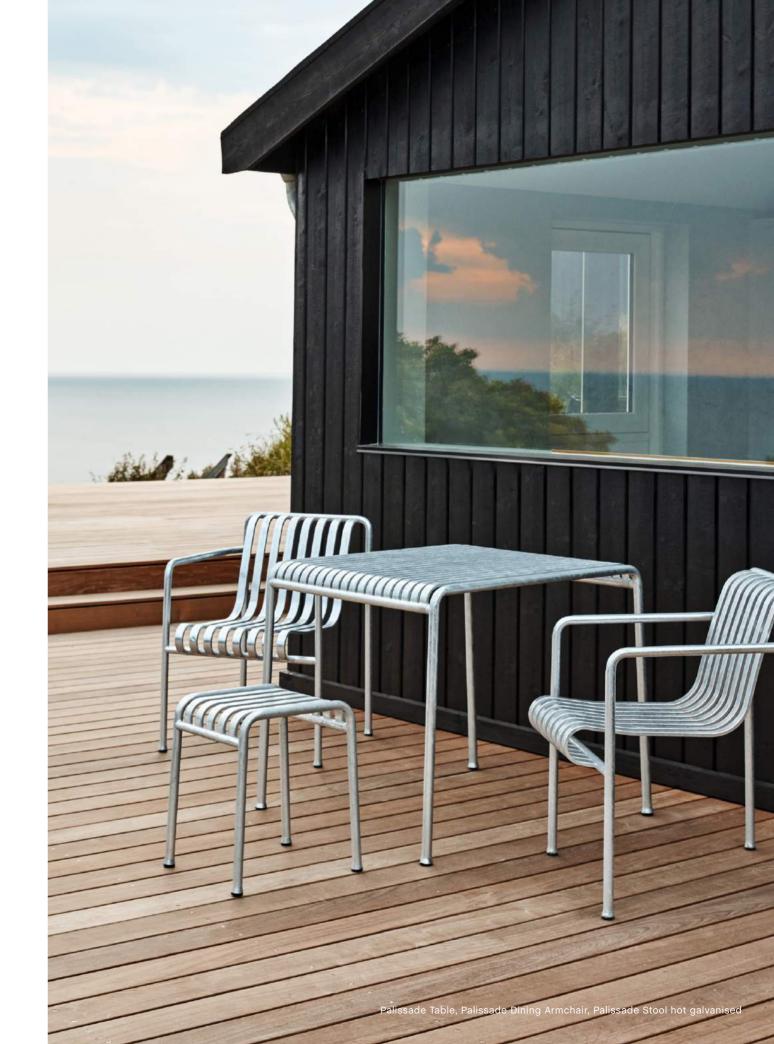

#### **DESIGN BY RONAN & ERWAN BOUROULLEC**

Designed by French brothers Ronan and Erwan Bouroullec, Palissade is a collection of outdoor furniture for HAY in powder coated or hot galvanised steel. United by a common principle of symmetrical geometry, the Palissade collection is engineered to reproduce the same visual simplicity and core strength throughout. Designed in colour and form to integrate effortlessly into a natural landscape or urban setting, Palissade is intended to be used over a longer period of time and become more beautiful over the years. The collection is suited to a wide variety of environments, from cafés and restaurants to gardens, terraces and balconies.

Palissade Collection anthracite

Palissade Chaise Longue anthracite

Palissade Lounge Chair Low, Palissade Chaise Longue olive

Palissade Collection sky grey

Palissade Dining Armchair, Palissade Table hot galvanised

Palissade Lounge Chair Low hot galvanised

Palissade Chaise Longue anthracite

Palissade Stool hot galvanised

Palissade Dining Chair, Palissade Table sky grey

Palissade Dining Bench without armrest, Palissade Stool olive

Palissade Collection olive

Palissade Chair, Palissade Bench, Palissade Table sky grey

Palissade Chair sky grey

Palissade Lounge Sofa hot galvanised

Palissade Lounge Chair Low anthracite

Palissade Collection anthracite