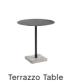

## **TERRAZZO TABLE**

DESIGN BY DANIEL ENOKSSON

Swedish designer Daniel Enoksson's Terrazzo Table features a round- or square-shaped table top crafted in highly functional electro-galvanized steel and powder coated to make it extra resilient. For the designer, terrazzo was an obvious choice to use as the base, partly due to its excellent durable properties, but more importantly, it has such a unique and distinctive finish that makes an effective contrast against the stark simplicity of the table top. Designed to withstand the outdoor environment, the table is suitable for all kinds of indoor and outdoor use.

Terrazzo Table Round anthracite tabletop, grey terrazzo base

Terrazzo Table Round anthracite tabletop, grey terrazzo base

Hee Dininc Chair rust, Terrazzo Table sky grey tabletop, red base

Terrazzo Table Round anthracite tabletop, grey terrazzo base