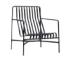

#### Palissade

Palissade Dining Armchair

Palissade Lounge Chair High

Palissade Lounge Chair Low

Palissade

Chair

Palissade Armchair

Palissade Bar Stool

#### **DESIGN BY RONAN & ERWAN BOUROULLEC**

Designed by French brothers Ronan and Erwan Bouroullec, Palissade is a collection of outdoor furniture for HAY in powder coated or hot galvanised steel. United by a common principle of symmetrical geometry, the Palissade collection is engineered to reproduce the same visual simplicity and core strength throughout. Designed in colour and form to integrate effortlessly into a natural landscape or urban setting, Palissade is intended to be used over a longer period of time and become more beautiful over the years. The collection is suited to a wide variety of environments, from cafés and restaurants to gardens, terraces and balconies.