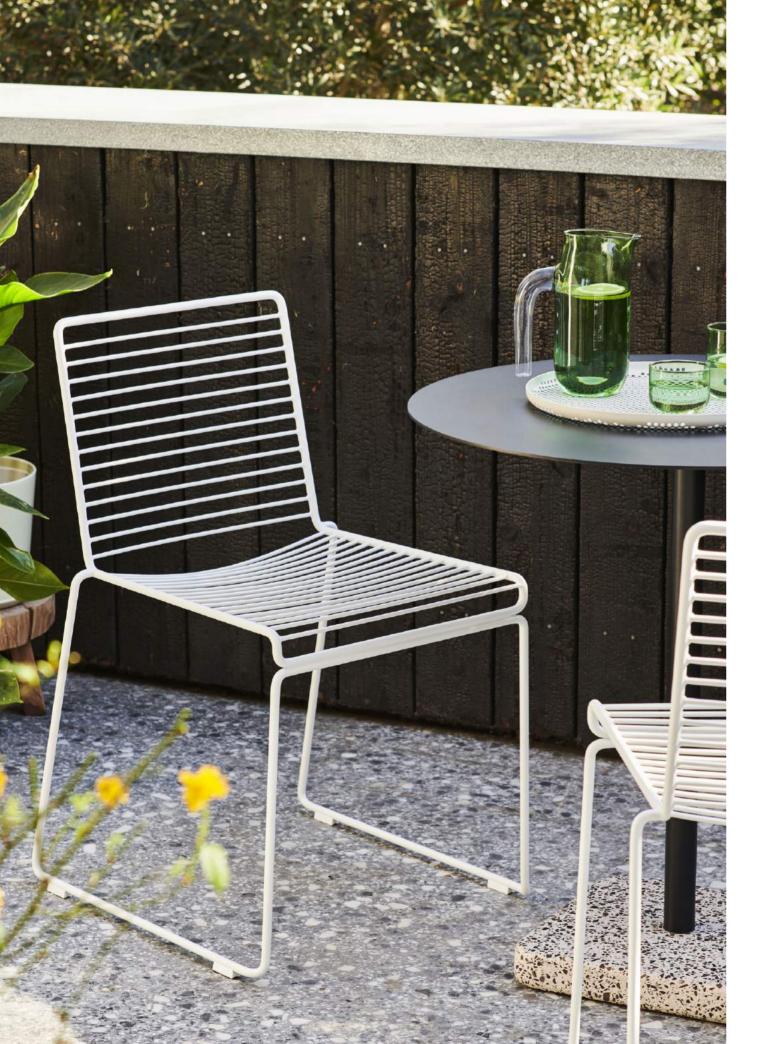

# **HEE**DESIGN BY HEE WELLING

The philosophy behind the Hee Series was to take an archetypal chair and perfect it down to the last detail while cutting the essentials to the bone. The goal was to create a contemporary chair to fit into a wide range of contexts. The attempt was a great success, resulting in the pragmatic and easily decoded Hee series. Like a line drawing, it wraps metres of metal wire into neat, straight lines in three versions: bar stool, lounge chair and dining chair. Stackable and weatherproof, the wide assortment of colours and designs make Hee suitable for numerous indoor and outdoor contexts, such as bars and restaurants, as well as public spaces and home environments.

Hee Dining Chair black

Hee Dining Chair fall green, Hee Dining Chair Seat Cushion anthracite

Hee Bar Stool, asphalt grey

Hee Bar Stool, black

Hee Dining Chair black

Hee Lounge Chair black

Hee Dining Chair white

Hee Dining Chair black, Terrazzo Table anthracite

Hee Lounge Chair asphalt grey, Hee Lounge Chair Seat Cushion anthracite