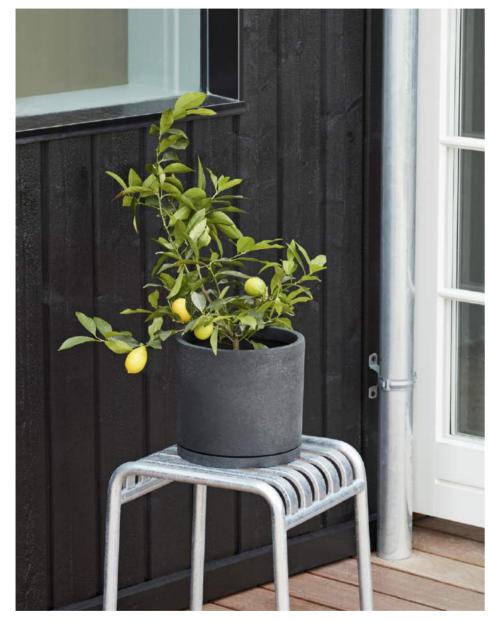

#### **DESIGN BY RONAN & ERWAN BOUROULLEC**

Designed by French brothers Ronan and Erwan Bouroullec, Palissade is a collection of outdoor furniture for HAY in powder coated or hot galvanised steel. United by a common principle of symmetrical geometry, the Palissade collection is engineered to reproduce the same visual simplicity and core strength throughout. Designed in colour and form to integrate effortlessly into a natural landscape or urban setting, Palissade is intended to be used over a longer period of time and become more beautiful over the years. The collection is suited to a wide variety of environments, from cafés and restaurants to gardens, terraces and balconies.

Palissade Lounge Chair Low hot galvanised

Palissade Chaise Longue anthracite

Palissade Stool hot galvanised

Palissade Dining Chair, Palissade Table sky grey

Palissade Dining Bench without armrest, Palissade Stool olive