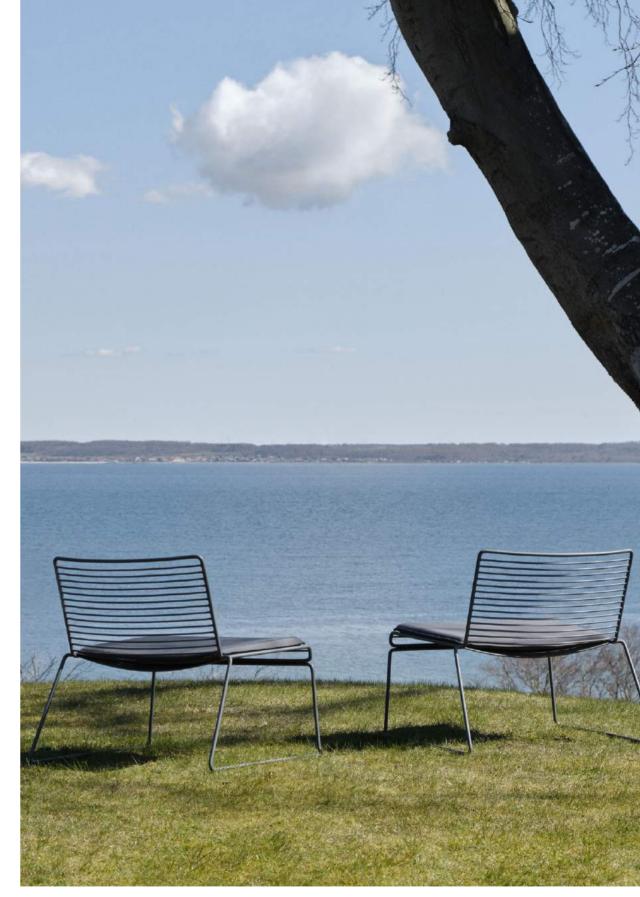

# **HEE**DESIGN BY HEE WELLING

The philosophy behind the Hee Series was to take an archetypal chair and perfect it down to the last detail while cutting the essentials to the bone. The goal was to create a contemporary chair to fit into a wide range of contexts. The attempt was a great success, resulting in the pragmatic and easily decoded Hee series. Like a line drawing, it wraps metres of metal wire into neat, straight lines in three versions: bar stool, lounge chair and dining chair. Stackable and weatherproof, the wide assortment of colours and designs make Hee suitable for numerous indoor and outdoor contexts, such as bars and restaurants, as well as public spaces and home environments.

Hee Dining Chair black

Hee Dining Chair fall green, Hee Dining Chair Seat Cushion anthracite

Hee Bar Stool, asphalt grey

Hee Bar Stool, black

Hee Dining Chair black

Hee Lounge Chair black

Hee Dining Chair white

Hee Dining Chair black, Terrazzo Table anthracite

Hee Lounge Chair asphalt grey, Hee Lounge Chair Seat Cushion anthracite