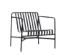

#### Palissade

Palissade Dining Armchair

Palissade Lounge Chair High

Palissade Lounge Chair Low

Palissade

Chair

Palissade Armchair

Palissade Bar Stool

#### **DESIGN BY RONAN & ERWAN BOUROULLEC**

Designed by French brothers Ronan and Erwan Bouroullec, Palissade is a collection of outdoor furniture for HAY in powder coated or hot galvanised steel. United by a common principle of symmetrical geometry, the Palissade collection is engineered to reproduce the same visual simplicity and core strength throughout. Designed in colour and form to integrate effortlessly into a natural landscape or urban setting, Palissade is intended to be used over a longer period of time and become more beautiful over the years. The collection is suited to a wide variety of environments, from cafés and restaurants to gardens, terraces and balconies.