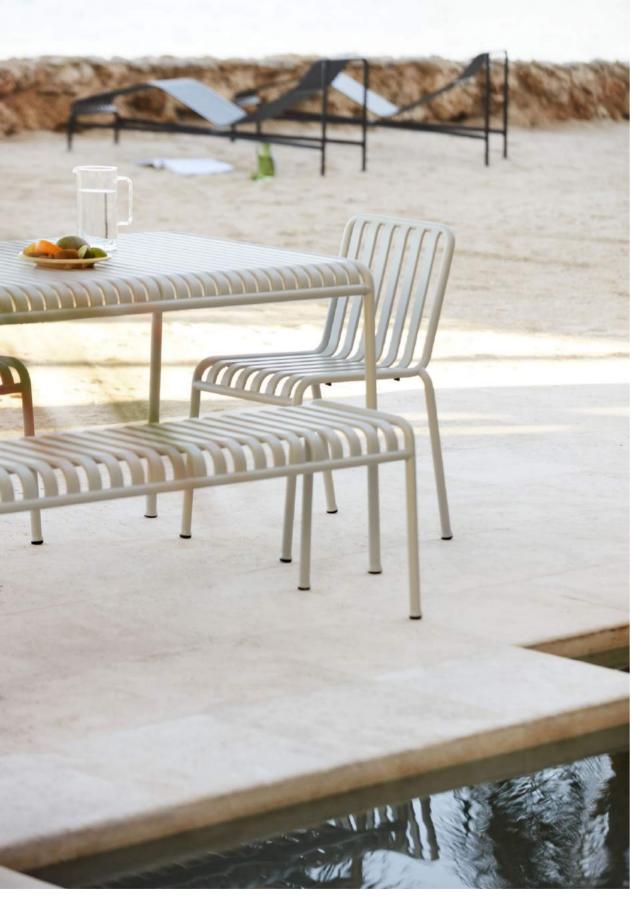

## **PALISSADE**

#### **DESIGN BY RONAN & ERWAN BOUROULLEC**

Designed by French brothers Ronan and Erwan Bouroullec, Palissade is a collection of outdoor furniture for HAY in powder coated or hot galvanised steel. United by a common principle of symmetrical geometry, the Palissade collection is engineered to reproduce the same visual simplicity and core strength throughout. Designed in colour and form to integrate effortlessly into a natural landscape or urban setting, Palissade is intended to be used over a longer period of time and become more beautiful over the years. The collection is suited to a wide variety of environments, from cafés and restaurants to gardens, terraces and balconies.

Palissade Collection anthracite

Palissade Chaise Longue anthracite

Palissade Lounge Chair Low, Palissade Chaise Longue olive

Palissade Collection sky grey

Palissade Dining Armchair, Palissade Table hot galvanised

Palissade Lounge Chair Low hot galvanised

Palissade Chaise Longue anthracite

Palissade Stool hot galvanised

Palissade Dining Chair, Palissade Table sky grey

Palissade Dining Bench without armrest, Palissade Stool olive

Palissade Collection olive

Palissade Chair, Palissade Bench, Palissade Table sky grey

Palissade Chair sky grey

Palissade Lounge Sofa hot galvanised

Palissade Lounge Chair Low anthracite

Palissade Collection anthracite