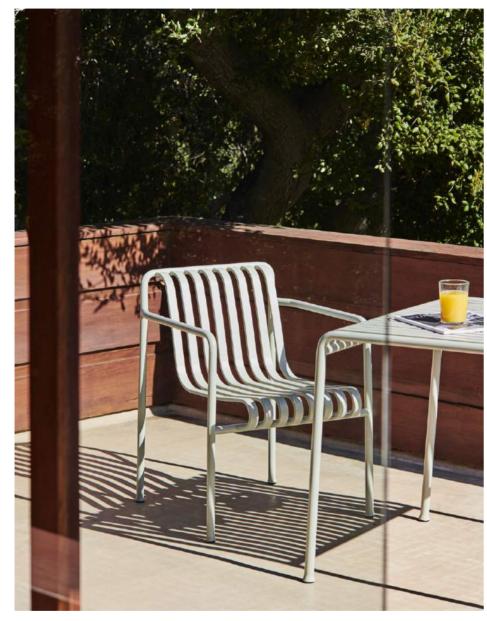

#### **DESIGN BY RONAN & ERWAN BOUROULLEC**

Designed by French brothers Ronan and Erwan Bouroullec, Palissade is a collection of outdoor furniture for HAY in powder coated or hot galvanised steel. United by a common principle of symmetrical geometry, the Palissade collection is engineered to reproduce the same visual simplicity and core strength throughout. Designed in colour and form to integrate effortlessly into a natural landscape or urban setting, Palissade is intended to be used over a longer period of time and become more beautiful over the years. The collection is suited to a wide variety of environments, from cafés and restaurants to gardens, terraces and balconies.

Palissade Collection anthracite

Palissade Chaise Longue anthracite

Palissade Lounge Chair Low, Palissade Chaise Longue olive

Palissade Collection sky grey

Palissade Dining Armchair, Palissade Table hot galvanised

Palissade Collection olive

Palissade Chair, Palissade Bench, Palissade Table sky grey

Palissade Chair sky grey

Palissade Lounge Sofa hot galvanised

Palissade Lounge Chair Low anthracite

Palissade Collection anthracite