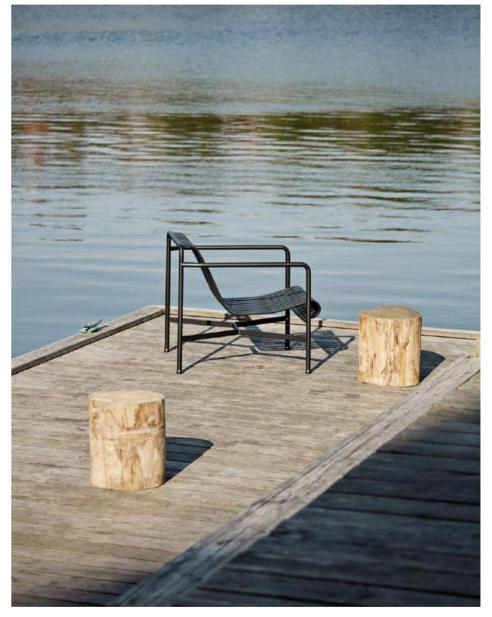

# **HEE**DESIGN BY HEE WELLING

The philosophy behind the Hee Series was to take an archetypal chair and perfect it down to the last detail while cutting the essentials to the bone. The goal was to create a contemporary chair to fit into a wide range of contexts. The attempt was a great success, resulting in the pragmatic and easily decoded Hee series. Like a line drawing, it wraps metres of metal wire into neat, straight lines in three versions: bar stool, lounge chair and dining chair. Stackable and weatherproof, the wide assortment of colours and designs make Hee suitable for numerous indoor and outdoor contexts, such as bars and restaurants, as well as public spaces and home environments.

Hee Dining Chair black, Terrazzo Table anthracite

Hee Lounge Chair asphalt grey, Hee Lounge Chair Seat Cushion anthracite