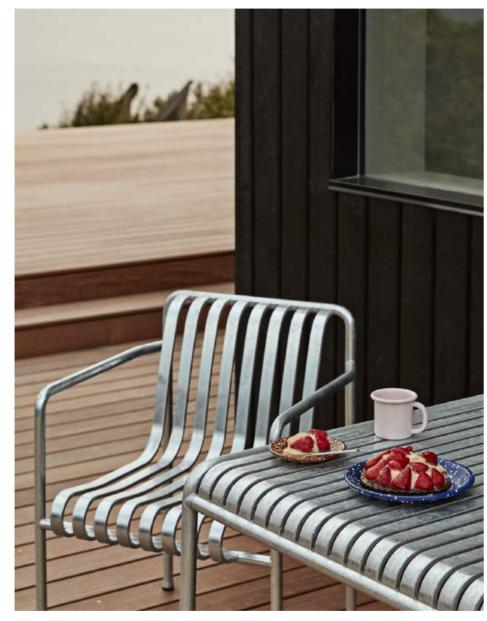

#### Palissade

Palissade Dining Armchair

Palissade Lounge Chair High

Palissade Lounge Chair Low

Palissade

Chair

Palissade Armchair

Palissade Bar Stool

#### **DESIGN BY RONAN & ERWAN BOUROULLEC**

Designed by French brothers Ronan and Erwan Bouroullec, Palissade is a collection of outdoor furniture for HAY in powder coated or hot galvanised steel. United by a common principle of symmetrical geometry, the Palissade collection is engineered to reproduce the same visual simplicity and core strength throughout. Designed in colour and form to integrate effortlessly into a natural landscape or urban setting, Palissade is intended to be used over a longer period of time and become more beautiful over the years. The collection is suited to a wide variety of environments, from cafés and restaurants to gardens, terraces and balconies.

Palissade Collection anthracite

Palissade Chaise Longue anthracite

Palissade Lounge Chair Low, Palissade Chaise Longue olive

Palissade Collection sky grey

Palissade Dining Armchair, Palissade Table hot galvanised

Palissade Lounge Chair Low hot galvanised

Palissade Chaise Longue anthracite

Palissade Stool hot galvanised

Palissade Dining Chair, Palissade Table sky grey

Palissade Dining Bench without armrest, Palissade Stool olive

Palissade Collection olive

Palissade Chair, Palissade Bench, Palissade Table sky grey

Palissade Chair sky grey

Palissade Lounge Sofa hot galvanised

Palissade Lounge Chair Low anthracite

Palissade Collection anthracite