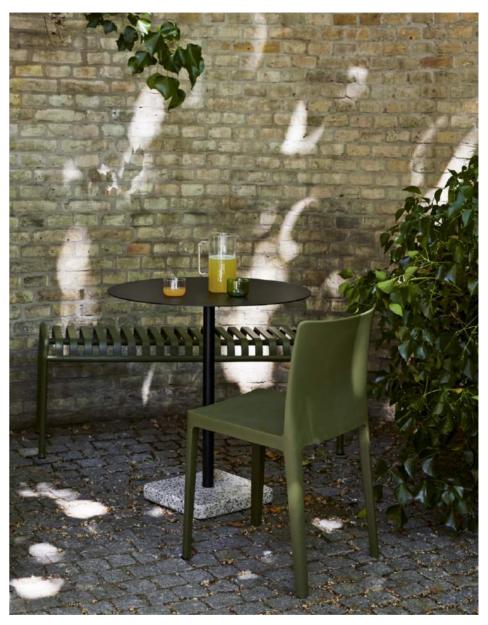

# **NEU TABLE**

**DESIGN BY HAY** 

Part of HAY's Neu Collection, the Neu Table features a small round or square table top attached to a tubular central pole and angled 4-star pedestal base. Crafted in outdoor powder coated steel and cast aluminium to offer greater durability and resilience, it has a versatile quality that makes it well-suited to both indoor and outdoor use. Its uncluttered lines give it a sleek, understated expression, making it a popular choice for public spaces such as cafés, offices, as well as private areas such as gardens and balconies.

Neu Table Round anthracite

Neu Table Round anthracite