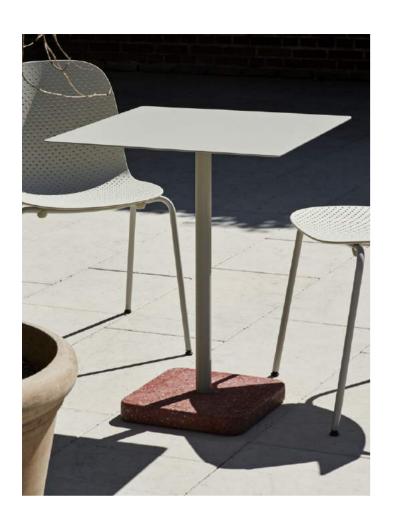

## **TERRAZZO TABLE**

DESIGN BY DANIEL ENOKSSON

Swedish designer Daniel Enoksson's Terrazzo Table features a round- or square-shaped table top crafted in highly functional electro-galvanized steel and powder coated to make it extra resilient. For the designer, terrazzo was an obvious choice to use as the base, partly due to its excellent durable properties, but more importantly, it has such a unique and distinctive finish that makes an effective contrast against the stark simplicity of the table top. Designed to withstand the outdoor environment, the table is suitable for all kinds of indoor and outdoor use.

Terrazzo Table Round anthracite tabletop, grey terrazzo base

Terrazzo Table Round anthracite tabletop, grey terrazzo base

Hee Dininc Chair rust, Terrazzo Table sky grey tabletop, red base

Terrazzo Table Round anthracite tabletop, grey terrazzo base