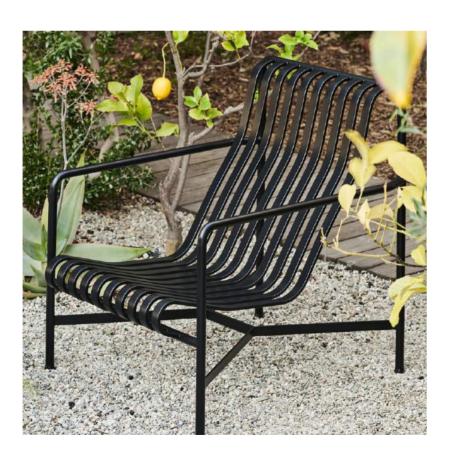

#### **DESIGN BY RONAN & ERWAN BOUROULLEC**

Designed by French brothers Ronan and Erwan Bouroullec, Palissade is a collection of outdoor furniture for HAY in powder coated or hot galvanised steel. United by a common principle of symmetrical geometry, the Palissade collection is engineered to reproduce the same visual simplicity and core strength throughout. Designed in colour and form to integrate effortlessly into a natural landscape or urban setting, Palissade is intended to be used over a longer period of time and become more beautiful over the years. The collection is suited to a wide variety of environments, from cafés and restaurants to gardens, terraces and balconies.

Palissade Collection anthracite

Palissade Chaise Longue anthracite

Palissade Lounge Chair Low, Palissade Chaise Longue olive

Palissade Collection sky grey

Palissade Dining Armchair, Palissade Table hot galvanised

Palissade Lounge Chair Low hot galvanised

Palissade Chaise Longue anthracite

Palissade Stool hot galvanised

Palissade Dining Chair, Palissade Table sky grey

Palissade Dining Bench without armrest, Palissade Stool olive

Palissade Collection olive

Palissade Chair, Palissade Bench, Palissade Table sky grey

Palissade Chair sky grey

Palissade Lounge Sofa hot galvanised

Palissade Lounge Chair Low anthracite

Palissade Collection anthracite

Palissade Cone Table, Palissade Armchair olive

Palissade Cone Table, Palissade Armchair anthracite

Palissade Cone Table, Palissade Armchair olive

Palissade Lounge Chair Low, Palissade Lounge Chair with Quilted Cushion olive

Palissade Armchair with Seat Cushion olive

Palissade Lounge Chair High anthracite with Quilted Cushion sky grey, Palissade Ottoman anthracite