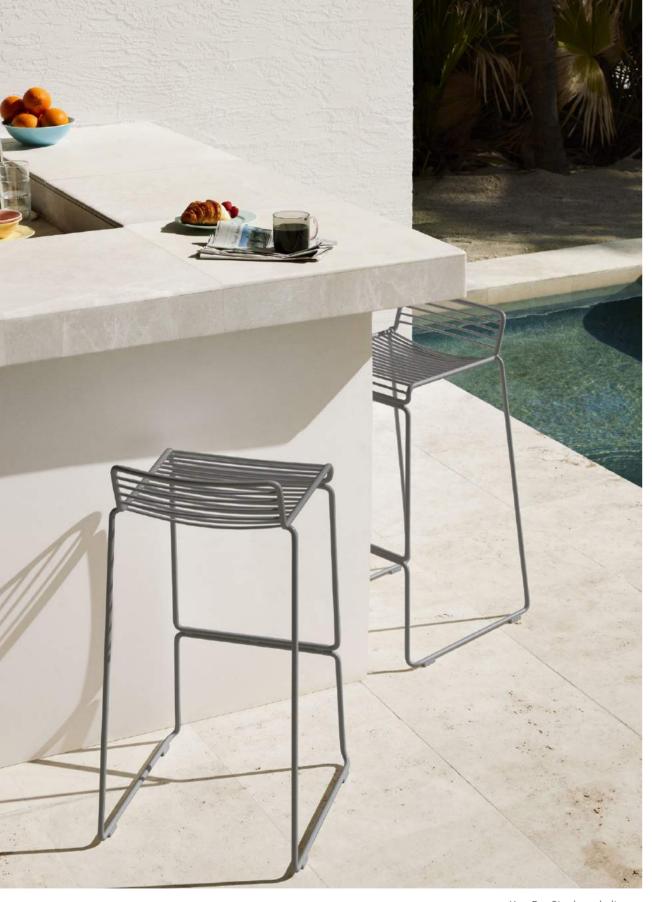

# **HEE**DESIGN BY HEE WELLING

The philosophy behind the Hee Series was to take an archetypal chair and perfect it down to the last detail while cutting the essentials to the bone. The goal was to create a contemporary chair to fit into a wide range of contexts. The attempt was a great success, resulting in the pragmatic and easily decoded Hee series. Like a line drawing, it wraps metres of metal wire into neat, straight lines in three versions: bar stool, lounge chair and dining chair. Stackable and weatherproof, the wide assortment of colours and designs make Hee suitable for numerous indoor and outdoor contexts, such as bars and restaurants, as well as public spaces and home environments.

Hee Dining Chair black

Hee Dining Chair fall green, Hee Dining Chair Seat Cushion anthracite

Hee Bar Stool, asphalt grey

Hee Bar Stool, black

Hee Dining Chair black

Hee Lounge Chair black

Hee Dining Chair white