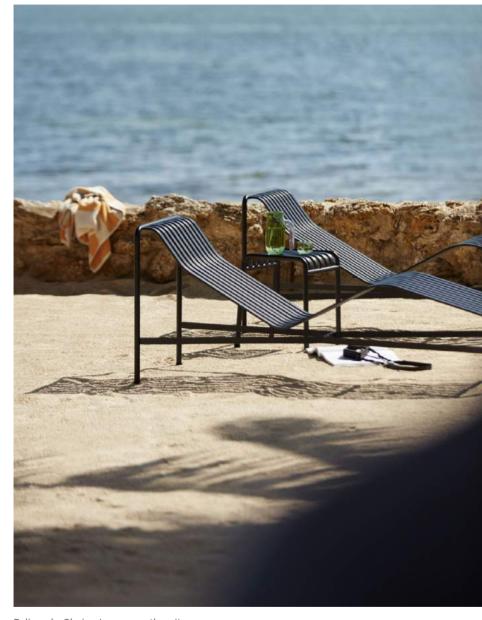

#### **DESIGN BY RONAN & ERWAN BOUROULLEC**

Designed by French brothers Ronan and Erwan Bouroullec, Palissade is a collection of outdoor furniture for HAY in powder coated or hot galvanised steel. United by a common principle of symmetrical geometry, the Palissade collection is engineered to reproduce the same visual simplicity and core strength throughout. Designed in colour and form to integrate effortlessly into a natural landscape or urban setting, Palissade is intended to be used over a longer period of time and become more beautiful over the years. The collection is suited to a wide variety of environments, from cafés and restaurants to gardens, terraces and balconies.

Palissade Collection anthracite

Palissade Chaise Longue anthracite

Palissade Lounge Chair Low, Palissade Chaise Longue olive

Palissade Collection sky grey

Palissade Dining Armchair, Palissade Table hot galvanised

Palissade Lounge Chair Low hot galvanised

Palissade Chaise Longue anthracite

Palissade Stool hot galvanised

Palissade Dining Chair, Palissade Table sky grey

Palissade Dining Bench without armrest, Palissade Stool olive

Palissade Collection olive

Palissade Chair, Palissade Bench, Palissade Table sky grey

Palissade Chair sky grey

Palissade Lounge Sofa hot galvanised

Palissade Lounge Chair Low anthracite

Palissade Collection anthracite

Palissade Cone Table, Palissade Armchair olive

Palissade Cone Table, Palissade Armchair anthracite

Palissade Cone Table, Palissade Armchair olive

Palissade Lounge Chair Low, Palissade Lounge Chair with Quilted Cushion olive

Palissade Armchair with Seat Cushion olive

Palissade Lounge Chair High anthracite with Quilted Cushion sky grey, Palissade Ottoman anthracite