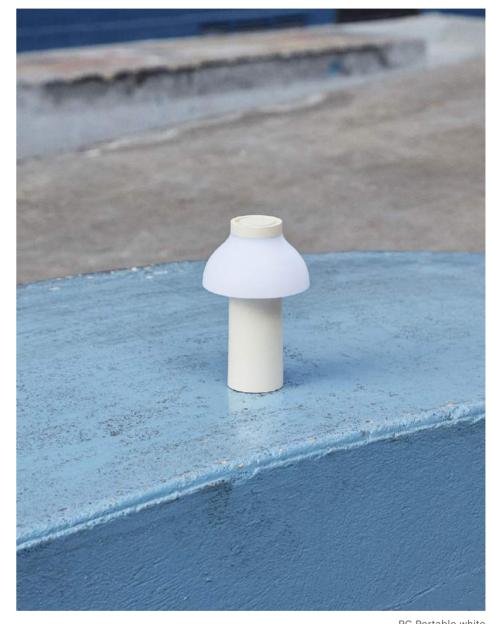

## PC PORTABLE

**DESIGN BY PIERRE CHARPIN** 

Pierre Charpin's PC Portable Lamp is a refined and portable freestanding lamp for indoor and outdoor use. Constructed in robust plastic and featuring a matte scratch- and water- resistant finish, its battery-powered design gives the freedom and flexibility to move it anywhere. The light source is hidden from view by a polycarbonate diffuser, available with both downlight and ambient output options, depending on the desired use. The PC Portable Lamps are available in several mono-colour designs or a selection of playful colour combinations, making them ideal for table lighting in numerous domestic environments, as well as at cafés, restaurants and other public areas.

PC Portable blue

PC Portable dusty red

PC Portable collection

PC Portable blue

PC Portable white