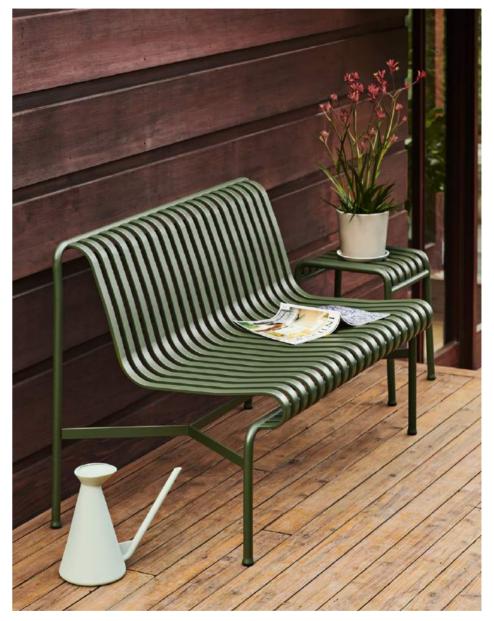

## **PALISSADE**

#### **DESIGN BY RONAN & ERWAN BOUROULLEC**

Designed by French brothers Ronan and Erwan Bouroullec, Palissade is a collection of outdoor furniture for HAY in powder coated or hot galvanised steel. United by a common principle of symmetrical geometry, the Palissade collection is engineered to reproduce the same visual simplicity and core strength throughout. Designed in colour and form to integrate effortlessly into a natural landscape or urban setting, Palissade is intended to be used over a longer period of time and become more beautiful over the years. The collection is suited to a wide variety of environments, from cafés and restaurants to gardens, terraces and balconies.

Palissade Collection anthracite

Palissade Chaise Longue anthracite

Palissade Lounge Chair Low, Palissade Chaise Longue olive

Palissade Collection sky grey

Palissade Dining Armchair, Palissade Table hot galvanised

Palissade Lounge Chair Low hot galvanised

Palissade Chaise Longue anthracite

Palissade Stool hot galvanised

Palissade Dining Chair, Palissade Table sky grey

Palissade Dining Bench without armrest, Palissade Stool olive

Palissade Collection olive

Palissade Chair, Palissade Bench, Palissade Table sky grey

Palissade Chair sky grey

Palissade Lounge Sofa hot galvanised

Palissade Lounge Chair Low anthracite

Palissade Collection anthracite