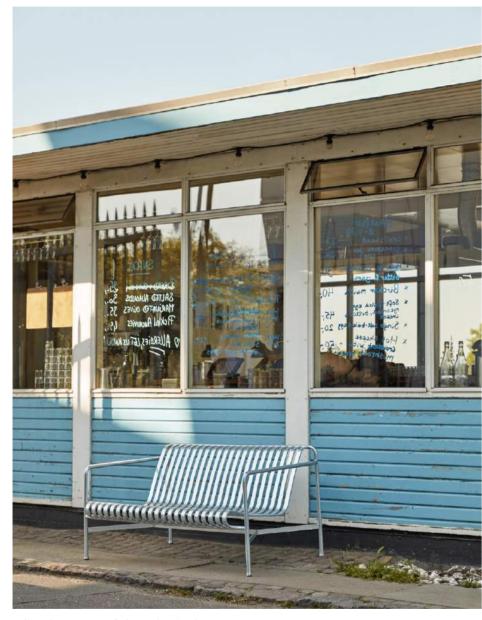

#### **DESIGN BY RONAN & ERWAN BOUROULLEC**

Designed by French brothers Ronan and Erwan Bouroullec, Palissade is a collection of outdoor furniture for HAY in powder coated or hot galvanised steel. United by a common principle of symmetrical geometry, the Palissade collection is engineered to reproduce the same visual simplicity and core strength throughout. Designed in colour and form to integrate effortlessly into a natural landscape or urban setting, Palissade is intended to be used over a longer period of time and become more beautiful over the years. The collection is suited to a wide variety of environments, from cafés and restaurants to gardens, terraces and balconies.

Palissade Collection olive

Palissade Chair, Palissade Bench, Palissade Table sky grey

Palissade Chair sky grey

Palissade Lounge Sofa hot galvanised

Palissade Lounge Chair Low anthracite

Palissade Collection anthracite