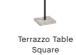

## **TERRAZZO TABLE**

DESIGN BY DANIEL ENOKSSON

Swedish designer Daniel Enoksson's Terrazzo Table features a round- or square-shaped table top crafted in highly functional electro-galvanized steel and powder coated to make it extra resilient. For the designer, terrazzo was an obvious choice to use as the base, partly due to its excellent durable properties, but more importantly, it has such a unique and distinctive finish that makes an effective contrast against the stark simplicity of the table top. Designed to withstand the outdoor environment, the table is suitable for all kinds of indoor and outdoor use.

Terrazzo Table Round anthracite tabletop, grey terrazzo base

Terrazzo Table Round anthracite tabletop, grey terrazzo base

Hee Dininc Chair rust, Terrazzo Table sky grey tabletop, red base

Terrazzo Table Round anthracite tabletop, grey terrazzo base