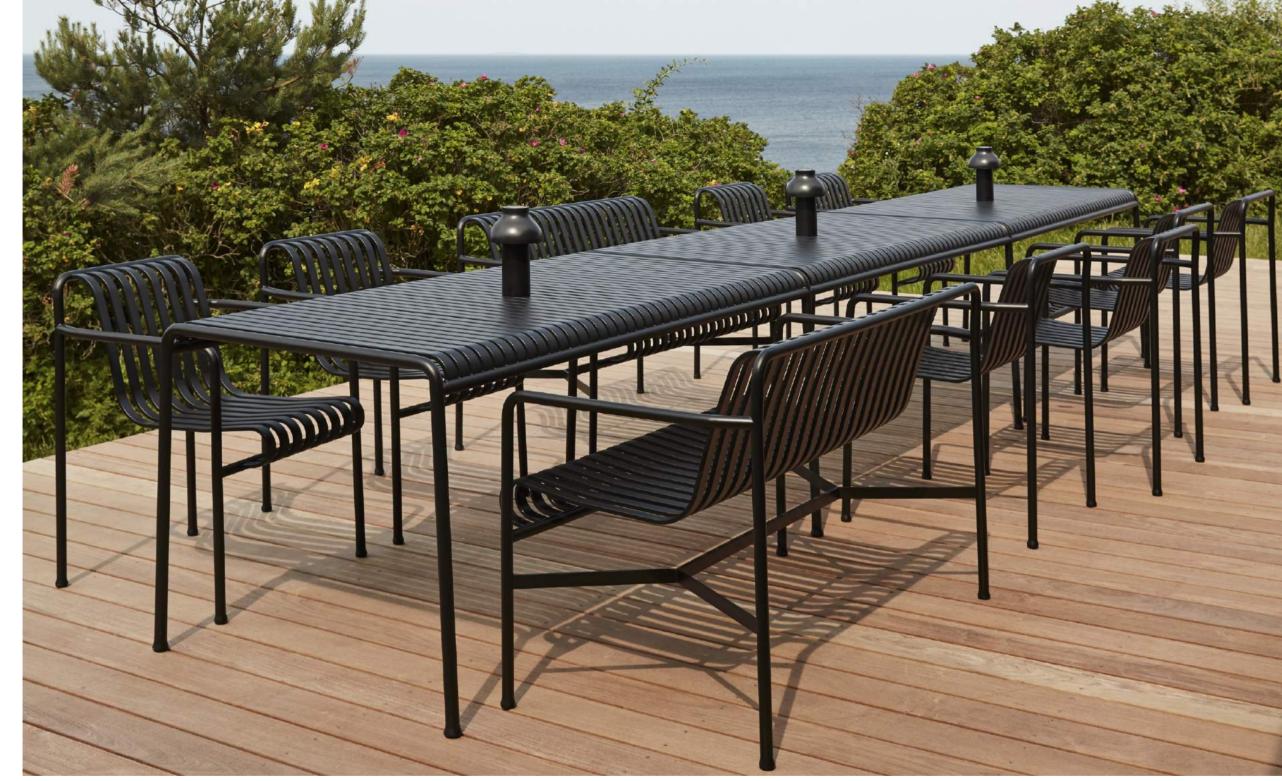

#### **DESIGN BY RONAN & ERWAN BOUROULLEC**

Designed by French brothers Ronan and Erwan Bouroullec, Palissade is a collection of outdoor furniture for HAY in powder coated or hot galvanised steel. United by a common principle of symmetrical geometry, the Palissade collection is engineered to reproduce the same visual simplicity and core strength throughout. Designed in colour and form to integrate effortlessly into a natural landscape or urban setting, Palissade is intended to be used over a longer period of time and become more beautiful over the years. The collection is suited to a wide variety of environments, from cafés and restaurants to gardens, terraces and balconies.

Palissade Collection olive

Palissade Chair, Palissade Bench, Palissade Table sky grey

Palissade Chair sky grey

Palissade Lounge Sofa hot galvanised

Palissade Lounge Chair Low anthracite

Palissade Collection anthracite