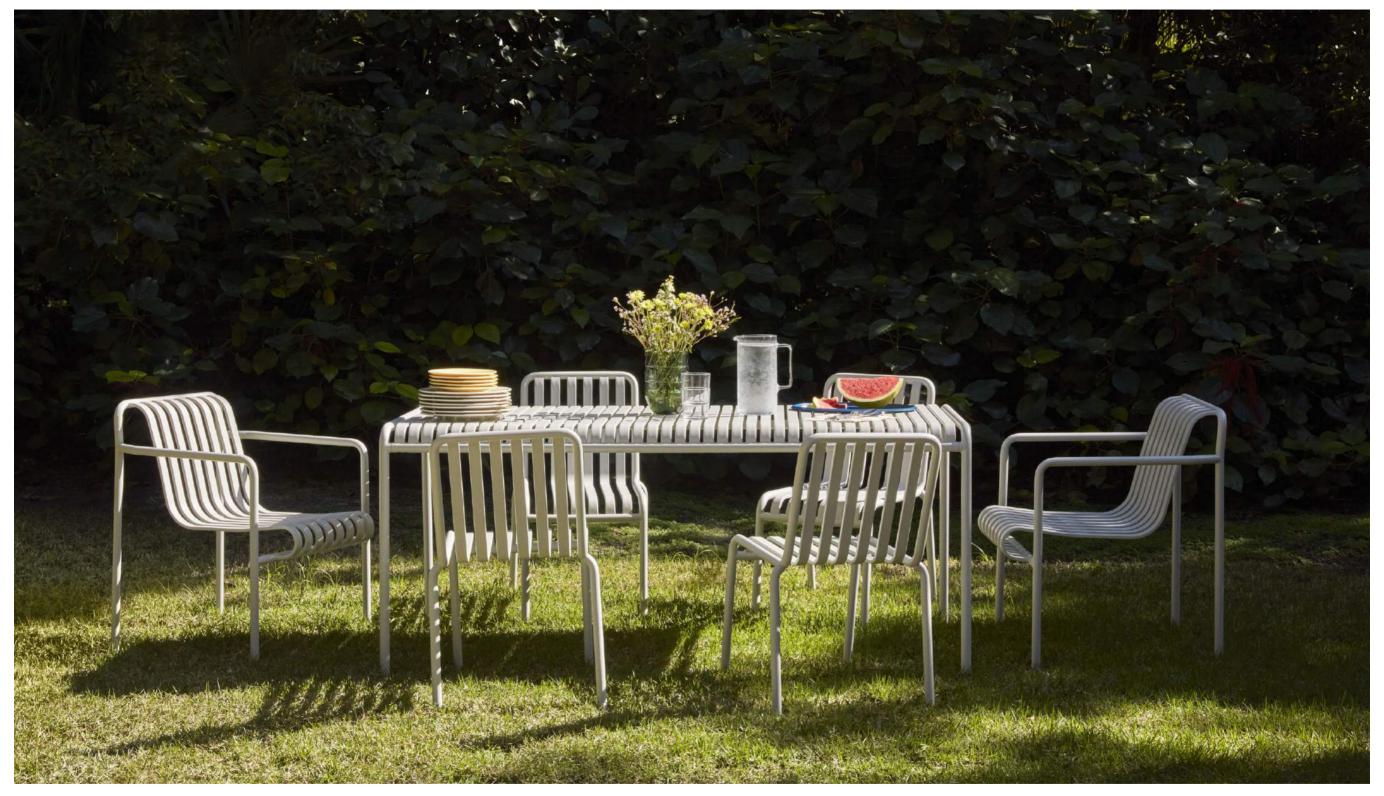

#### Palissade

Palissade Dining Armchair

Palissade Lounge Chair High

Palissade Lounge Chair Low

Palissade

Chair

Palissade Armchair

Palissade Bar Stool

#### **DESIGN BY RONAN & ERWAN BOUROULLEC**

Designed by French brothers Ronan and Erwan Bouroullec, Palissade is a collection of outdoor furniture for HAY in powder coated or hot galvanised steel. United by a common principle of symmetrical geometry, the Palissade collection is engineered to reproduce the same visual simplicity and core strength throughout. Designed in colour and form to integrate effortlessly into a natural landscape or urban setting, Palissade is intended to be used over a longer period of time and become more beautiful over the years. The collection is suited to a wide variety of environments, from cafés and restaurants to gardens, terraces and balconies.

Palissade Collection anthracite

Palissade Chaise Longue anthracite

Palissade Lounge Chair Low, Palissade Chaise Longue olive

Palissade Collection sky grey

Palissade Dining Armchair, Palissade Table hot galvanised

Palissade Lounge Chair Low hot galvanised

Palissade Chaise Longue anthracite

Palissade Stool hot galvanised

Palissade Dining Chair, Palissade Table sky grey

Palissade Dining Bench without armrest, Palissade Stool olive

Palissade Collection olive

Palissade Chair, Palissade Bench, Palissade Table sky grey

Palissade Chair sky grey

Palissade Lounge Sofa hot galvanised

Palissade Lounge Chair Low anthracite

Palissade Collection anthracite