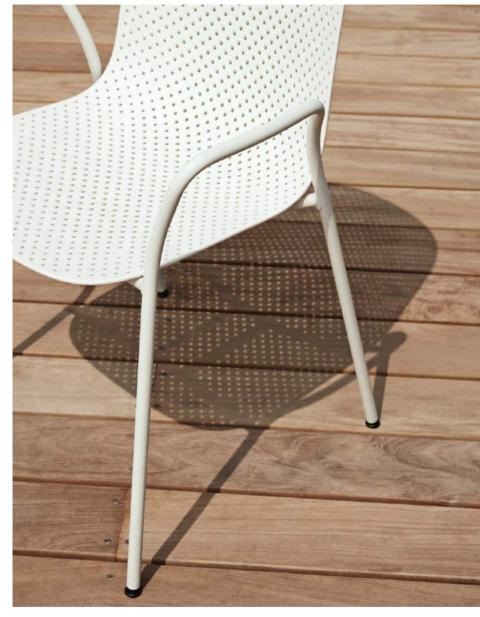

#### **DESIGN BY SCHOLTEN & BAIJINGS**

HAY's 13Eighty chair designed by Dutch designers Scholten & Baijings is aptly named after the number of tiny holes in the moulded polypropylene shell. These perforations create a characteristic aesthetic, where transparency and a play of light and shadows add to the chair's expression, while the variations in the sizes of the holes bring a sense of movement to the visual appearance. They also have a functional use in draining rainwater off when the chairs are used outdoors.

Available in a variety of designs, with or without armrests and stackable. 13Eighty is a versatile chair with possibilities for both indoor and outdoor contexts.

13Eighty Armchair chalk white shell, grey white base

13Eighty Armchair chalk white shell, grey white base

13Eighty is aptly named after the number of tiny holes in the moulded polypropylene shell