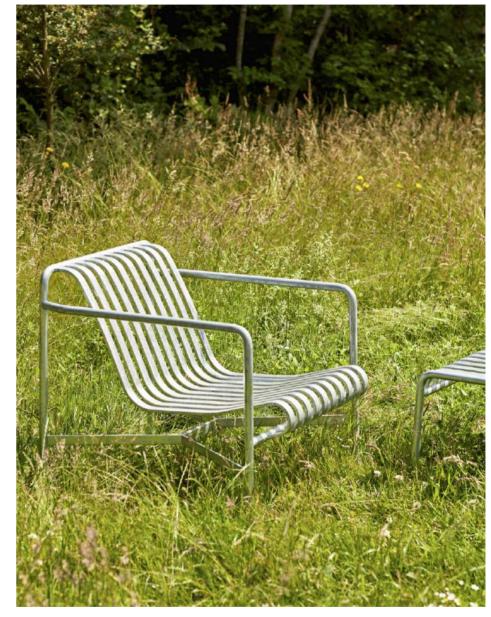

#### Palissade

Palissade Dining Armchair

Palissade Lounge Chair High

Palissade Lounge Chair Low

Palissade

Chair

Palissade Armchair

Palissade Bar Stool

#### **DESIGN BY RONAN & ERWAN BOUROULLEC**

Designed by French brothers Ronan and Erwan Bouroullec, Palissade is a collection of outdoor furniture for HAY in powder coated or hot galvanised steel. United by a common principle of symmetrical geometry, the Palissade collection is engineered to reproduce the same visual simplicity and core strength throughout. Designed in colour and form to integrate effortlessly into a natural landscape or urban setting, Palissade is intended to be used over a longer period of time and become more beautiful over the years. The collection is suited to a wide variety of environments, from cafés and restaurants to gardens, terraces and balconies.

Palissade Collection anthracite

Palissade Chaise Longue anthracite

Palissade Lounge Chair Low, Palissade Chaise Longue olive

Palissade Collection sky grey

Palissade Dining Armchair, Palissade Table hot galvanised

Palissade Lounge Chair Low hot galvanised

Palissade Chaise Longue anthracite

Palissade Stool hot galvanised

Palissade Dining Chair, Palissade Table sky grey

Palissade Dining Bench without armrest, Palissade Stool olive

Palissade Collection olive

Palissade Chair, Palissade Bench, Palissade Table sky grey

Palissade Chair sky grey

Palissade Lounge Sofa hot galvanised

Palissade Lounge Chair Low anthracite

Palissade Collection anthracite

Palissade Cone Table, Palissade Armchair olive

Palissade Cone Table, Palissade Armchair anthracite

Palissade Cone Table, Palissade Armchair olive

Palissade Lounge Chair Low, Palissade Lounge Chair with Quilted Cushion olive

Palissade Armchair with Seat Cushion olive

Palissade Lounge Chair High anthracite with Quilted Cushion sky grey, Palissade Ottoman anthracite