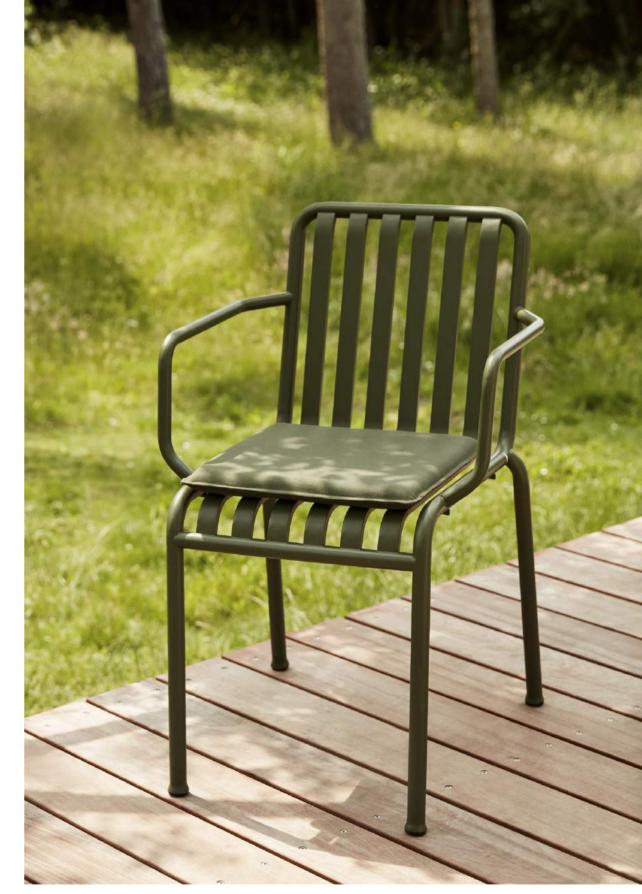

#### Palissade

Palissade Dining Armchair

Palissade Lounge Chair High

Palissade Lounge Chair Low

Palissade

Chair

Palissade Armchair

Palissade Bar Stool

#### **DESIGN BY RONAN & ERWAN BOUROULLEC**

Designed by French brothers Ronan and Erwan Bouroullec, Palissade is a collection of outdoor furniture for HAY in powder coated or hot galvanised steel. United by a common principle of symmetrical geometry, the Palissade collection is engineered to reproduce the same visual simplicity and core strength throughout. Designed in colour and form to integrate effortlessly into a natural landscape or urban setting, Palissade is intended to be used over a longer period of time and become more beautiful over the years. The collection is suited to a wide variety of environments, from cafés and restaurants to gardens, terraces and balconies.

Palissade Collection anthracite

Palissade Chaise Longue anthracite

Palissade Lounge Chair Low, Palissade Chaise Longue olive

Palissade Collection sky grey

Palissade Dining Armchair, Palissade Table hot galvanised

Palissade Lounge Chair Low hot galvanised

Palissade Chaise Longue anthracite

Palissade Stool hot galvanised

Palissade Dining Chair, Palissade Table sky grey

Palissade Dining Bench without armrest, Palissade Stool olive

Palissade Collection olive

Palissade Chair, Palissade Bench, Palissade Table sky grey

Palissade Chair sky grey

Palissade Lounge Sofa hot galvanised

Palissade Lounge Chair Low anthracite

Palissade Collection anthracite

Palissade Cone Table, Palissade Armchair olive

Palissade Cone Table, Palissade Armchair anthracite

Palissade Cone Table, Palissade Armchair olive

Palissade Lounge Chair Low, Palissade Lounge Chair with Quilted Cushion olive

Palissade Armchair with Seat Cushion olive

Palissade Lounge Chair High anthracite with Quilted Cushion sky grey, Palissade Ottoman anthracite