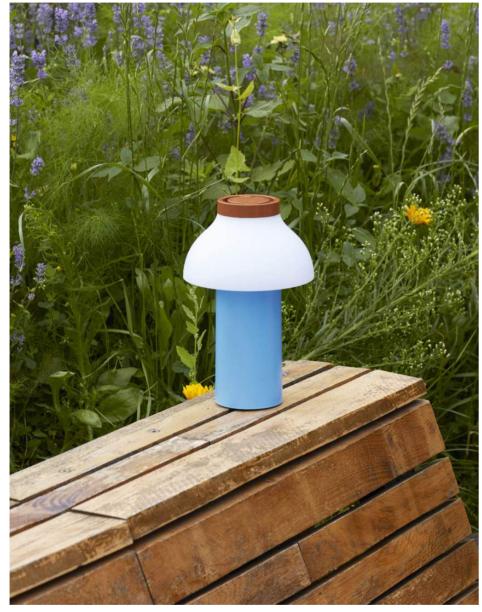

## PC PORTABLE

**DESIGN BY PIERRE CHARPIN** 

Pierre Charpin's PC Portable Lamp is a refined and portable freestanding lamp for indoor and outdoor use. Constructed in robust plastic and featuring a matte scratch- and water- resistant finish, its battery-powered design gives the freedom and flexibility to move it anywhere. The light source is hidden from view by a polycarbonate diffuser, available with both downlight and ambient output options, depending on the desired use. The PC Portable Lamps are available in several mono-colour designs or a selection of playful colour combinations, making them ideal for table lighting in numerous domestic environments, as well as at cafés, restaurants and other public areas.

PC Portable blue

PC Portable dusty red

PC Portable collection

PC Portable blue

PC Portable white