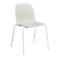

# **HEE**DESIGN BY HEE WELLING

The philosophy behind the Hee Series was to take an archetypal chair and perfect it down to the last detail while cutting the essentials to the bone. The goal was to create a contemporary chair to fit into a wide range of contexts. The attempt was a great success, resulting in the pragmatic and easily decoded Hee series. Like a line drawing, it wraps metres of metal wire into neat, straight lines in three versions: bar stool, lounge chair and dining chair. Stackable and weatherproof, the wide assortment of colours and designs make Hee suitable for numerous indoor and outdoor contexts, such as bars and restaurants, as well as public spaces and home environments.

Hee Dining Chair black

Hee Dining Chair fall green, Hee Dining Chair Seat Cushion anthracite

Hee Bar Stool, asphalt grey

Hee Bar Stool, black

Hee Dining Chair black

Hee Lounge Chair black

Hee Dining Chair white