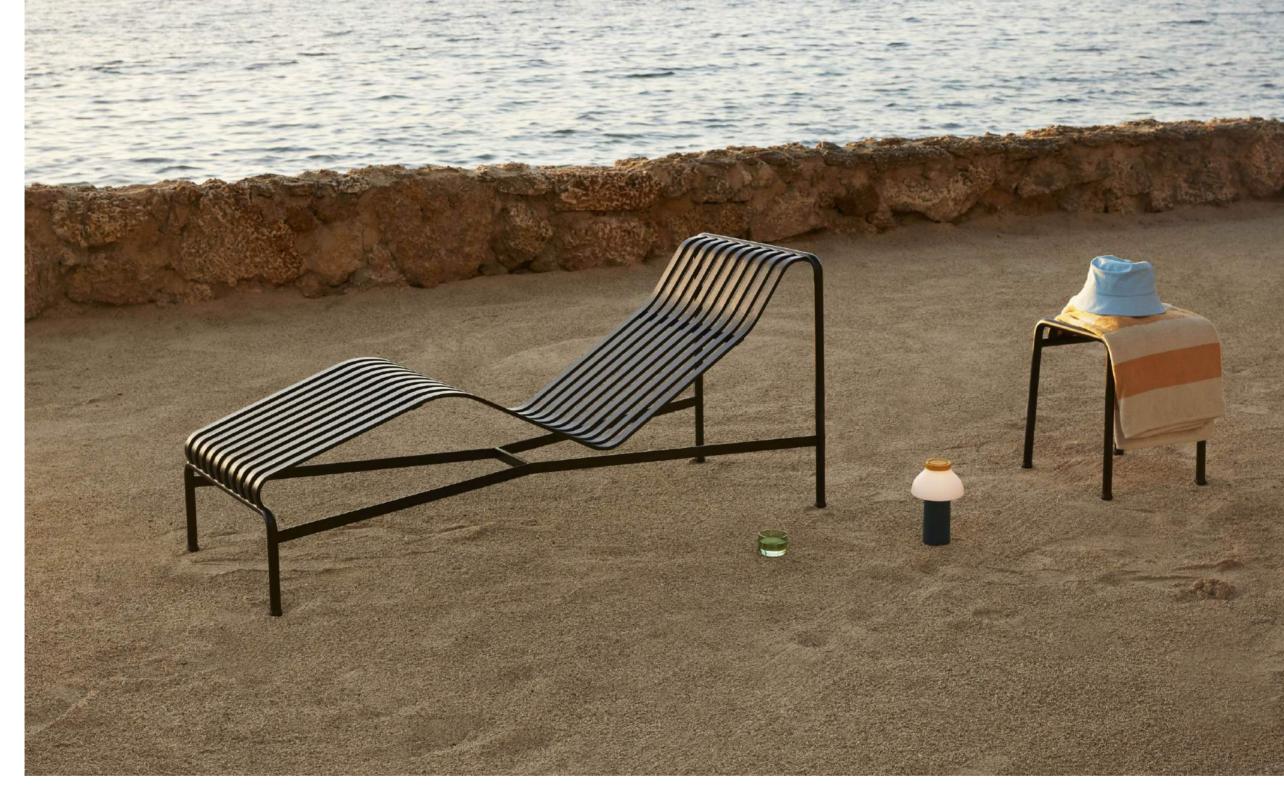

#### **DESIGN BY RONAN & ERWAN BOUROULLEC**

Designed by French brothers Ronan and Erwan Bouroullec, Palissade is a collection of outdoor furniture for HAY in powder coated or hot galvanised steel. United by a common principle of symmetrical geometry, the Palissade collection is engineered to reproduce the same visual simplicity and core strength throughout. Designed in colour and form to integrate effortlessly into a natural landscape or urban setting, Palissade is intended to be used over a longer period of time and become more beautiful over the years. The collection is suited to a wide variety of environments, from cafés and restaurants to gardens, terraces and balconies.

Palissade Collection anthracite

Palissade Chaise Longue anthracite

Palissade Lounge Chair Low, Palissade Chaise Longue olive

Palissade Collection sky grey

Palissade Dining Armchair, Palissade Table hot galvanised

Palissade Lounge Chair Low hot galvanised

Palissade Chaise Longue anthracite

Palissade Stool hot galvanised

Palissade Dining Chair, Palissade Table sky grey

Palissade Dining Bench without armrest, Palissade Stool olive

Palissade Collection olive

Palissade Chair, Palissade Bench, Palissade Table sky grey

Palissade Chair sky grey

Palissade Lounge Sofa hot galvanised

Palissade Lounge Chair Low anthracite

Palissade Collection anthracite

Palissade Cone Table, Palissade Armchair olive

Palissade Cone Table, Palissade Armchair anthracite

Palissade Cone Table, Palissade Armchair olive

Palissade Lounge Chair Low, Palissade Lounge Chair with Quilted Cushion olive

Palissade Armchair with Seat Cushion olive

Palissade Lounge Chair High anthracite with Quilted Cushion sky grey, Palissade Ottoman anthracite