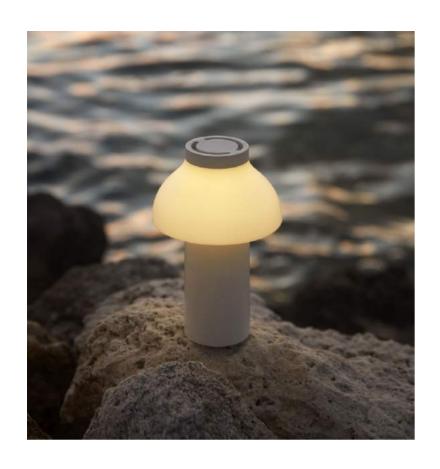

## PC PORTABLE

**DESIGN BY PIERRE CHARPIN** 

Pierre Charpin's PC Portable Lamp is a refined and portable freestanding lamp for indoor and outdoor use. Constructed in robust plastic and featuring a matte scratch- and water- resistant finish, its battery-powered design gives the freedom and flexibility to move it anywhere. The light source is hidden from view by a polycarbonate diffuser, available with both downlight and ambient output options, depending on the desired use. The PC Portable Lamps are available in several mono-colour designs or a selection of playful colour combinations, making them ideal for table lighting in numerous domestic environments, as well as at cafés, restaurants and other public areas.

PC Portable blue

PC Portable dusty red

PC Portable collection

PC Portable blue

PC Portable white