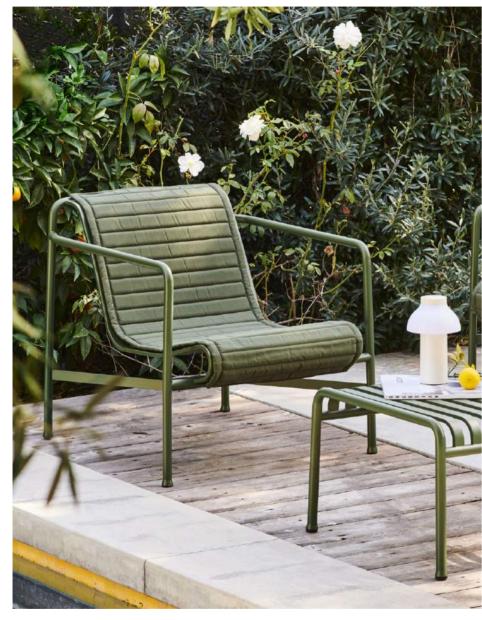

#### **DESIGN BY RONAN & ERWAN BOUROULLEC**

Designed by French brothers Ronan and Erwan Bouroullec, Palissade is a collection of outdoor furniture for HAY in powder coated or hot galvanised steel. United by a common principle of symmetrical geometry, the Palissade collection is engineered to reproduce the same visual simplicity and core strength throughout. Designed in colour and form to integrate effortlessly into a natural landscape or urban setting, Palissade is intended to be used over a longer period of time and become more beautiful over the years. The collection is suited to a wide variety of environments, from cafés and restaurants to gardens, terraces and balconies.

Palissade Cone Table, Palissade Armchair olive

Palissade Cone Table, Palissade Armchair anthracite

Palissade Cone Table, Palissade Armchair olive

Palissade Lounge Chair Low, Palissade Lounge Chair with Quilted Cushion olive