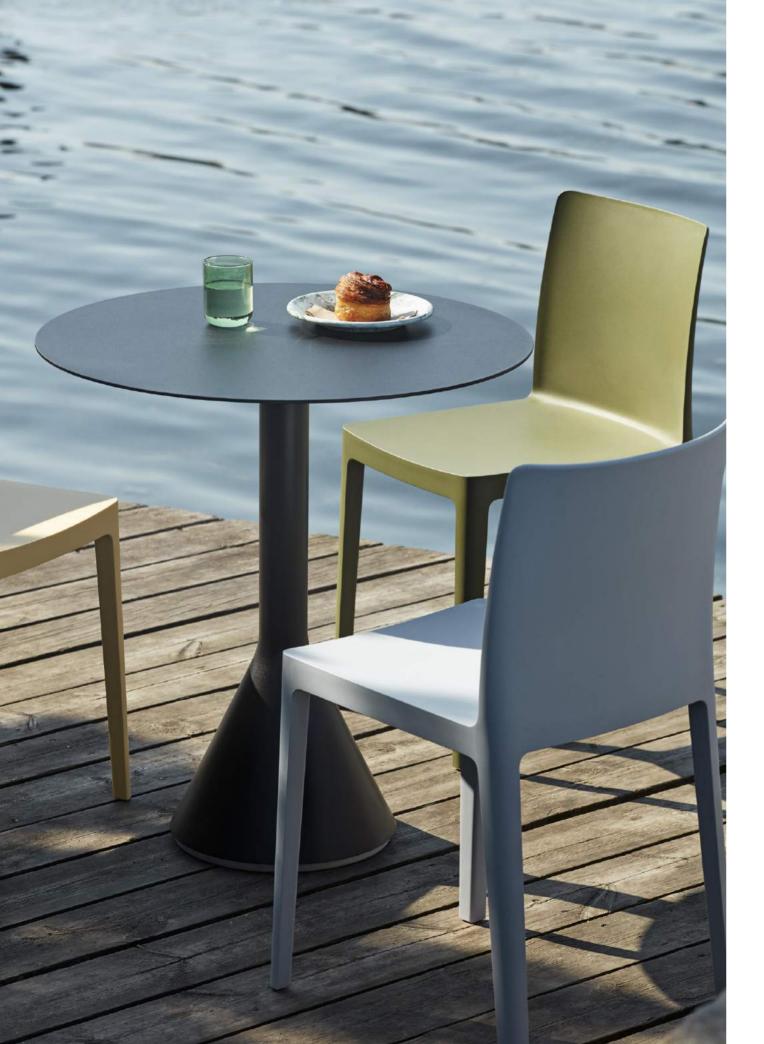

#### **DESIGN BY SCHOLTEN & BAIJINGS**

HAY's 13Eighty chair designed by Dutch designers Scholten & Baijings is aptly named after the number of tiny holes in the moulded polypropylene shell. These perforations create a characteristic aesthetic, where transparency and a play of light and shadows add to the chair's expression, while the variations in the sizes of the holes bring a sense of movement to the visual appearance. They also have a functional use in draining rainwater off when the chairs are used outdoors.

Available in a variety of designs, with or without armrests and stackable. 13Eighty is a versatile chair with possibilities for both indoor and outdoor contexts.

13Eighty Armchair chalk white shell, grey white base

13Eighty Armchair chalk white shell, grey white base

13Eighty is aptly named after the number of tiny holes in the moulded polypropylene shell