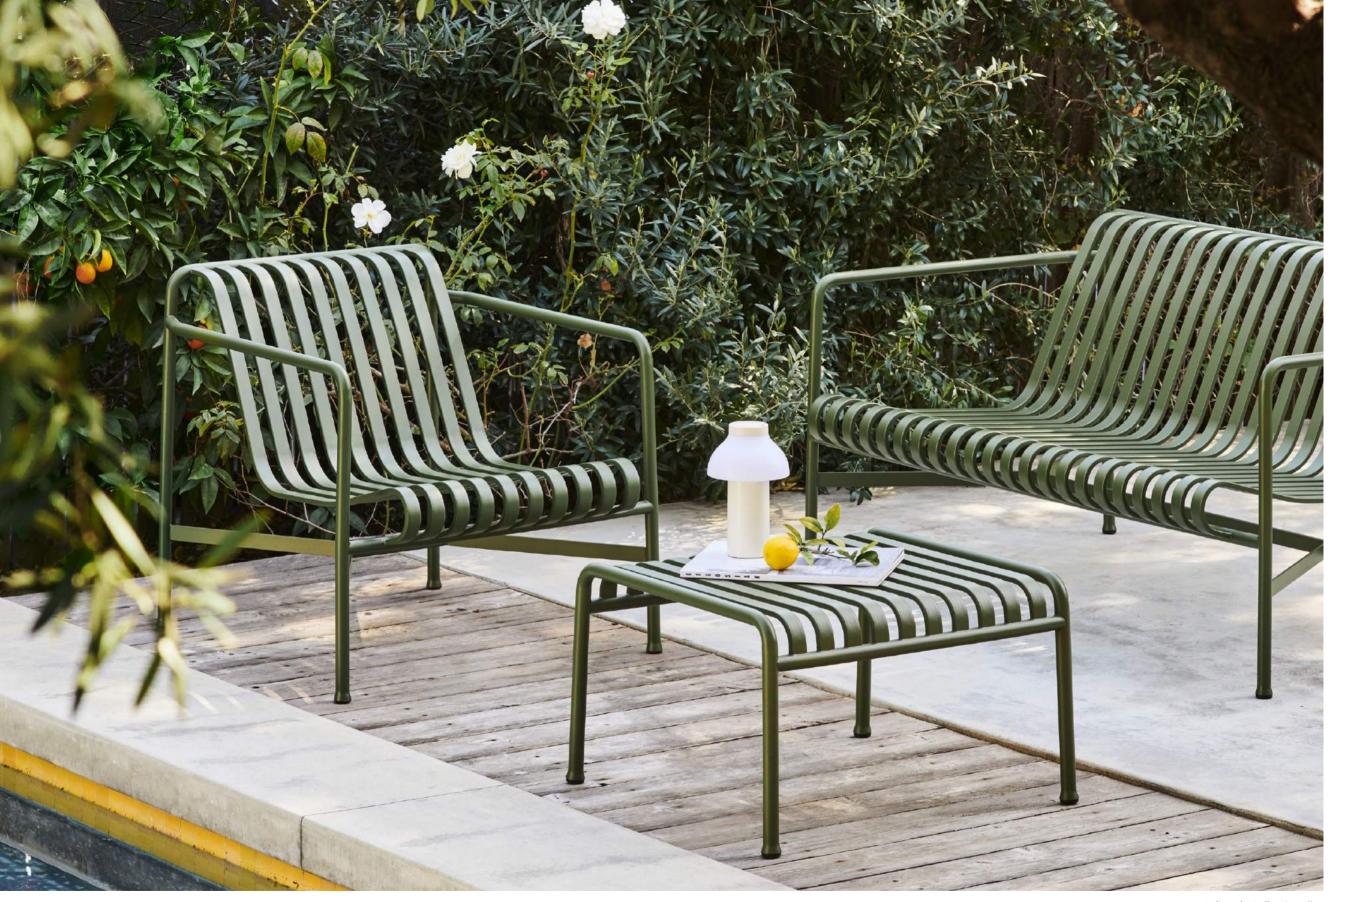

## **PALISSADE**

#### **DESIGN BY RONAN & ERWAN BOUROULLEC**

Designed by French brothers Ronan and Erwan Bouroullec, Palissade is a collection of outdoor furniture for HAY in powder coated or hot galvanised steel. United by a common principle of symmetrical geometry, the Palissade collection is engineered to reproduce the same visual simplicity and core strength throughout. Designed in colour and form to integrate effortlessly into a natural landscape or urban setting, Palissade is intended to be used over a longer period of time and become more beautiful over the years. The collection is suited to a wide variety of environments, from cafés and restaurants to gardens, terraces and balconies.

Palissade Collection anthracite

Palissade Chaise Longue anthracite

Palissade Lounge Chair Low, Palissade Chaise Longue olive

Palissade Collection sky grey

Palissade Dining Armchair, Palissade Table hot galvanised

Palissade Lounge Chair Low hot galvanised

Palissade Chaise Longue anthracite

Palissade Stool hot galvanised

Palissade Dining Chair, Palissade Table sky grey

Palissade Dining Bench without armrest, Palissade Stool olive

Palissade Collection olive

Palissade Chair, Palissade Bench, Palissade Table sky grey

Palissade Chair sky grey

Palissade Lounge Sofa hot galvanised

Palissade Lounge Chair Low anthracite

Palissade Collection anthracite