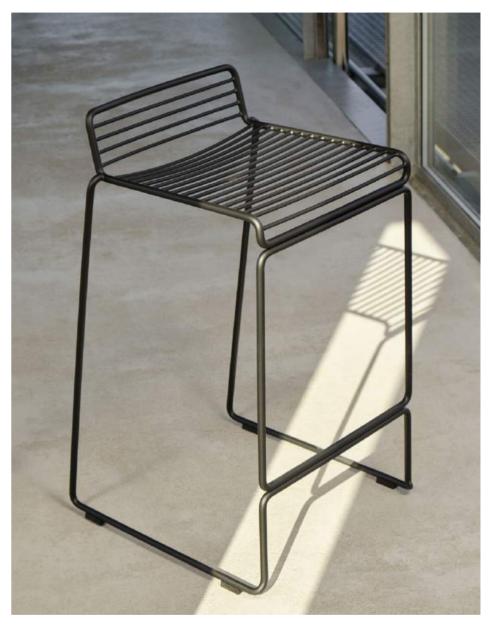

# **HEE**DESIGN BY HEE WELLING

The philosophy behind the Hee Series was to take an archetypal chair and perfect it down to the last detail while cutting the essentials to the bone. The goal was to create a contemporary chair to fit into a wide range of contexts. The attempt was a great success, resulting in the pragmatic and easily decoded Hee series. Like a line drawing, it wraps metres of metal wire into neat, straight lines in three versions: bar stool, lounge chair and dining chair. Stackable and weatherproof, the wide assortment of colours and designs make Hee suitable for numerous indoor and outdoor contexts, such as bars and restaurants, as well as public spaces and home environments.

Hee Dining Chair black

Hee Dining Chair fall green, Hee Dining Chair Seat Cushion anthracite

Hee Bar Stool, asphalt grey

Hee Bar Stool, black

Hee Dining Chair black

Hee Lounge Chair black

Hee Dining Chair white