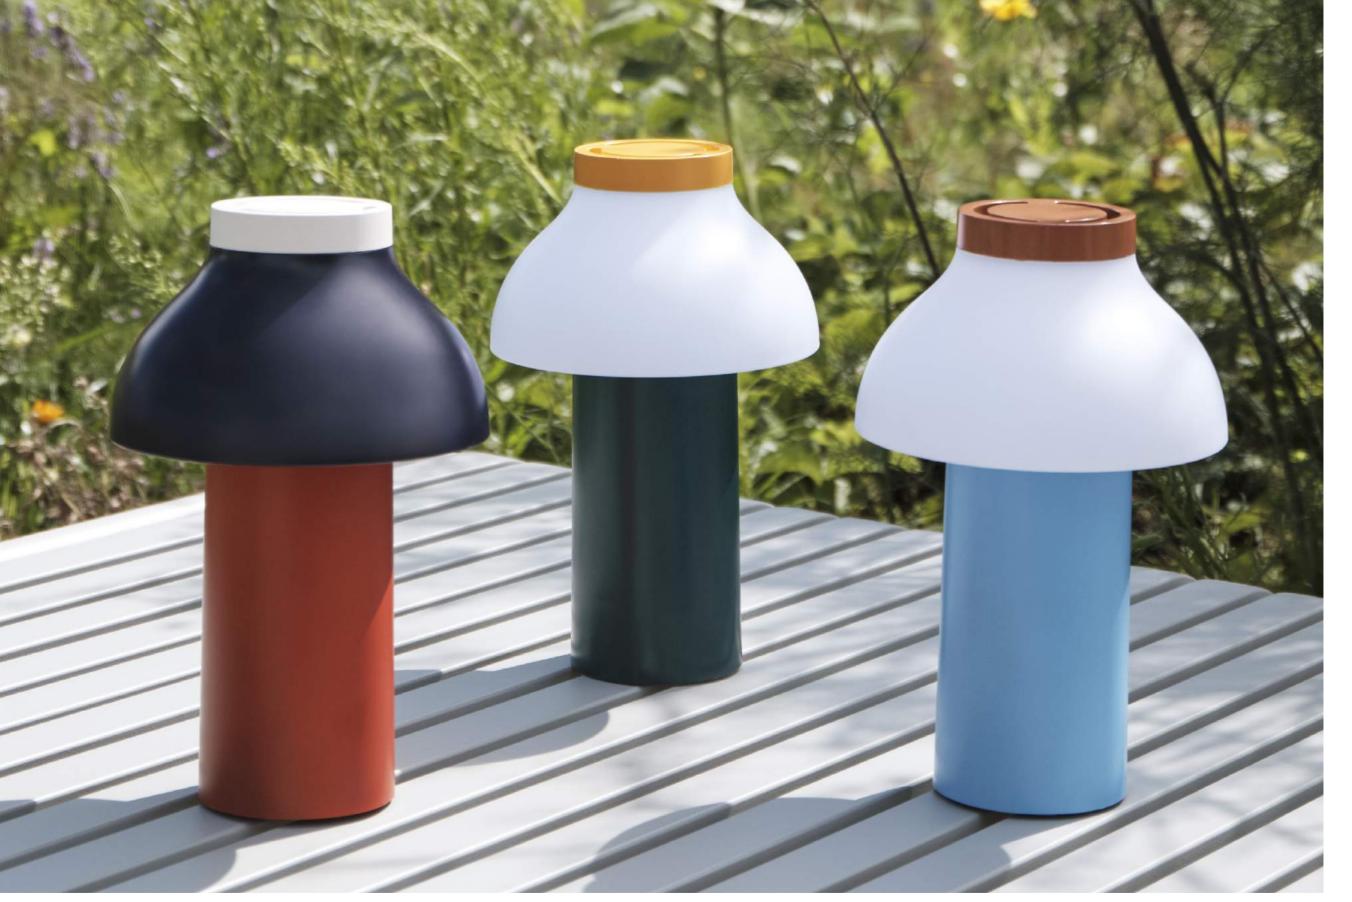

## PC PORTABLE

**DESIGN BY PIERRE CHARPIN** 

Pierre Charpin's PC Portable Lamp is a refined and portable freestanding lamp for indoor and outdoor use. Constructed in robust plastic and featuring a matte scratch- and water- resistant finish, its battery-powered design gives the freedom and flexibility to move it anywhere. The light source is hidden from view by a polycarbonate diffuser, available with both downlight and ambient output options, depending on the desired use. The PC Portable Lamps are available in several mono-colour designs or a selection of playful colour combinations, making them ideal for table lighting in numerous domestic environments, as well as at cafés, restaurants and other public areas.

PC Portable blue

PC Portable dusty red

PC Portable collection

PC Portable blue

PC Portable white