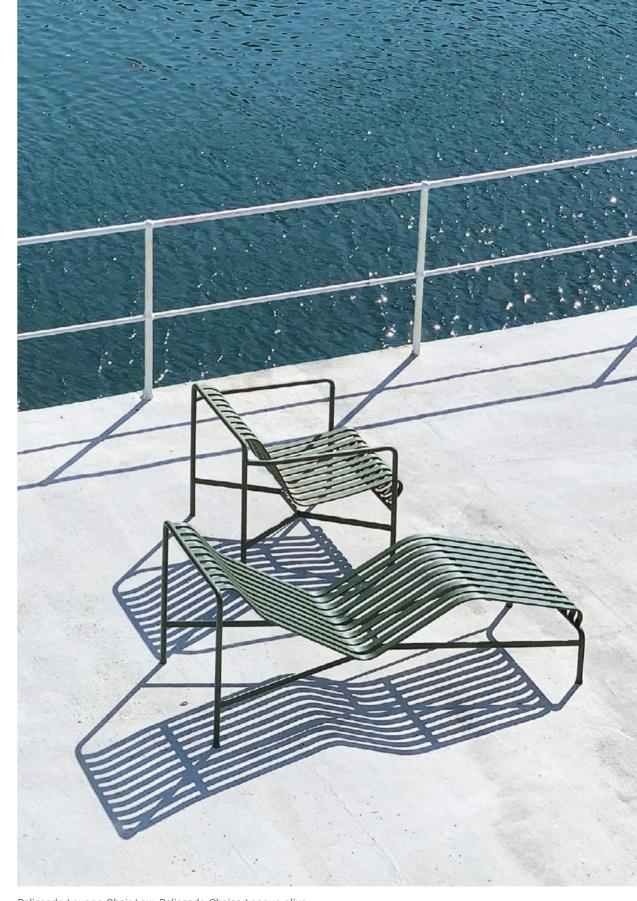

#### Palissade

Palissade Dining Armchair

Palissade Lounge Chair High

Palissade Lounge Chair Low

Palissade

Chair

Palissade Armchair

Palissade Bar Stool

#### **DESIGN BY RONAN & ERWAN BOUROULLEC**

Designed by French brothers Ronan and Erwan Bouroullec, Palissade is a collection of outdoor furniture for HAY in powder coated or hot galvanised steel. United by a common principle of symmetrical geometry, the Palissade collection is engineered to reproduce the same visual simplicity and core strength throughout. Designed in colour and form to integrate effortlessly into a natural landscape or urban setting, Palissade is intended to be used over a longer period of time and become more beautiful over the years. The collection is suited to a wide variety of environments, from cafés and restaurants to gardens, terraces and balconies.

Palissade Collection anthracite

Palissade Chaise Longue anthracite

Palissade Lounge Chair Low, Palissade Chaise Longue olive

Palissade Collection sky grey

Palissade Dining Armchair, Palissade Table hot galvanised

Palissade Lounge Chair Low hot galvanised

Palissade Chaise Longue anthracite

Palissade Stool hot galvanised

Palissade Dining Chair, Palissade Table sky grey

Palissade Dining Bench without armrest, Palissade Stool olive

Palissade Collection olive

Palissade Chair, Palissade Bench, Palissade Table sky grey

Palissade Chair sky grey

Palissade Lounge Sofa hot galvanised

Palissade Lounge Chair Low anthracite

Palissade Collection anthracite

Palissade Cone Table, Palissade Armchair olive

Palissade Cone Table, Palissade Armchair anthracite

Palissade Cone Table, Palissade Armchair olive

Palissade Lounge Chair Low, Palissade Lounge Chair with Quilted Cushion olive

Palissade Armchair with Seat Cushion olive

Palissade Lounge Chair High anthracite with Quilted Cushion sky grey, Palissade Ottoman anthracite