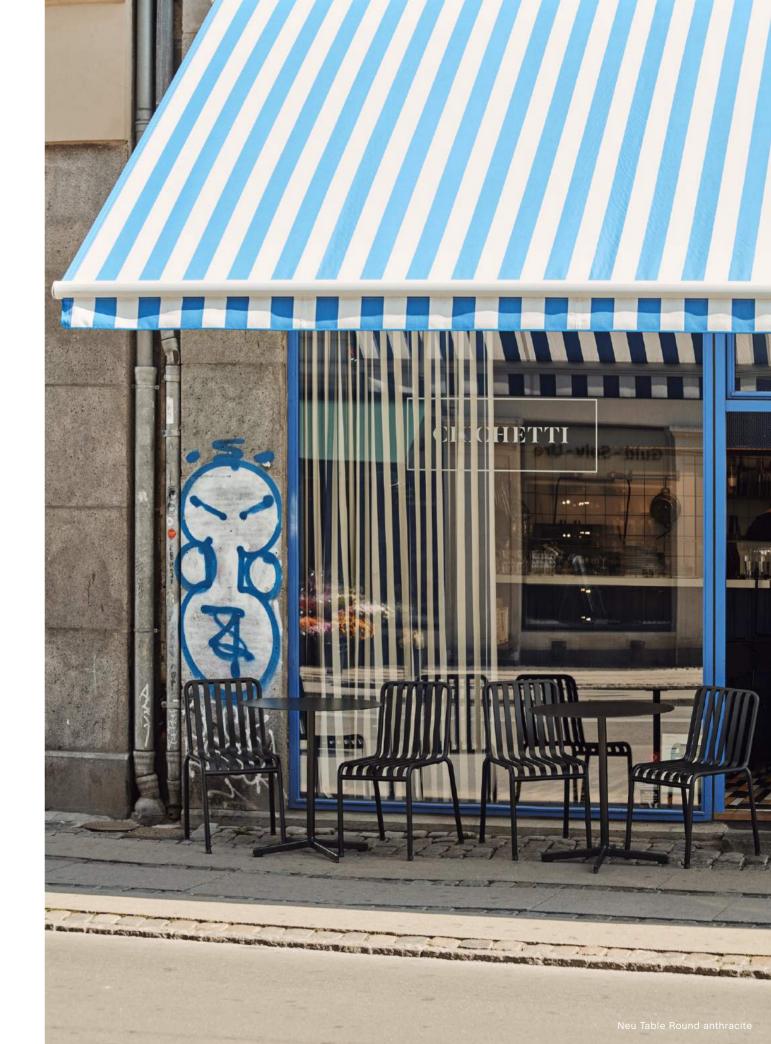

# **NEU TABLE**

**DESIGN BY HAY** 

Part of HAY's Neu Collection, the Neu Table features a small round or square table top attached to a tubular central pole and angled 4-star pedestal base. Crafted in outdoor powder coated steel and cast aluminium to offer greater durability and resilience, it has a versatile quality that makes it well-suited to both indoor and outdoor use. Its uncluttered lines give it a sleek, understated expression, making it a popular choice for public spaces such as cafés, offices, as well as private areas such as gardens and balconies.

Neu Table Round anthracite

Neu Table Round anthracite