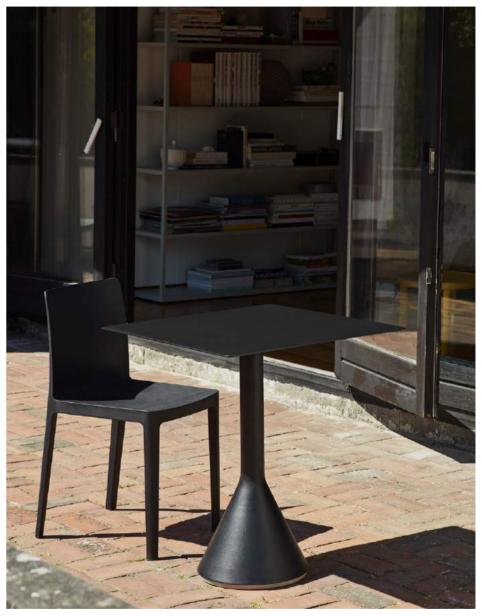

## **TERRAZZO TABLE**

DESIGN BY DANIEL ENOKSSON

Swedish designer Daniel Enoksson's Terrazzo Table features a round- or square-shaped table top crafted in highly functional electro-galvanized steel and powder coated to make it extra resilient. For the designer, terrazzo was an obvious choice to use as the base, partly due to its excellent durable properties, but more importantly, it has such a unique and distinctive finish that makes an effective contrast against the stark simplicity of the table top. Designed to withstand the outdoor environment, the table is suitable for all kinds of indoor and outdoor use.

Terrazzo Table Round anthracite tabletop, grey terrazzo base

Terrazzo Table Round anthracite tabletop, grey terrazzo base

Hee Dininc Chair rust, Terrazzo Table sky grey tabletop, red base

Terrazzo Table Round anthracite tabletop, grey terrazzo base