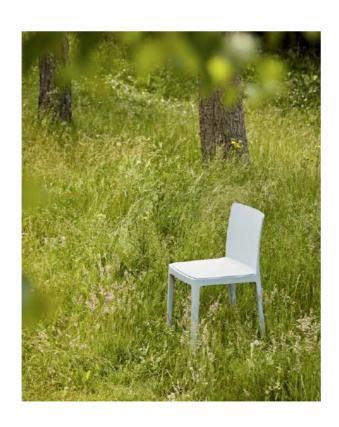

# ÉLÉMENTAIRE

DESIGN BY RONAN AND ERWAN BOUROULLEC

With Élémentaire, Ronan and Erwan Bouroullec set out to create a chair that is both aesthetically and physically balanced. A mélange of years of work and experience, Élémentaire uses the latest technology to create a chair that is robust enough to be a long-lasting object while still appearing delicate. Precise proportions and a clear profile give Élémentaire a charm that allows it to stand out on its own or look strong in a group. Designed for everyday life, Élémentaire fulfils basic needs in a balance of beauty and strength.

Élémentaire Collection

Élémentaire olive

Élémentaire anthracite