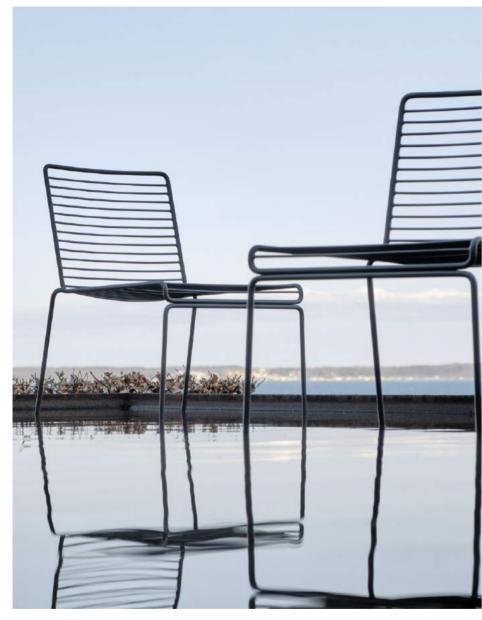

# **HEE**DESIGN BY HEE WELLING

The philosophy behind the Hee Series was to take an archetypal chair and perfect it down to the last detail while cutting the essentials to the bone. The goal was to create a contemporary chair to fit into a wide range of contexts. The attempt was a great success, resulting in the pragmatic and easily decoded Hee series. Like a line drawing, it wraps metres of metal wire into neat, straight lines in three versions: bar stool, lounge chair and dining chair. Stackable and weatherproof, the wide assortment of colours and designs make Hee suitable for numerous indoor and outdoor contexts, such as bars and restaurants, as well as public spaces and home environments.

Hee Dining Chair black

Hee Dining Chair fall green, Hee Dining Chair Seat Cushion anthracite

Hee Bar Stool, asphalt grey

Hee Bar Stool, black

Hee Dining Chair black

Hee Lounge Chair black

Hee Dining Chair white