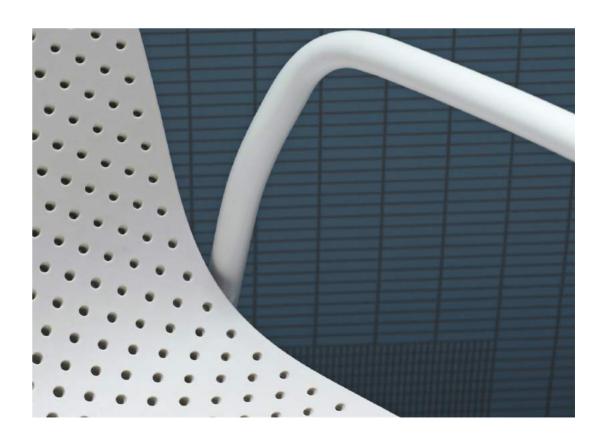

#### **DESIGN BY SCHOLTEN & BAIJINGS**

HAY's 13Eighty chair designed by Dutch designers Scholten & Baijings is aptly named after the number of tiny holes in the moulded polypropylene shell. These perforations create a characteristic aesthetic, where transparency and a play of light and shadows add to the chair's expression, while the variations in the sizes of the holes bring a sense of movement to the visual appearance. They also have a functional use in draining rainwater off when the chairs are used outdoors.

13Eighty Armchair chalk white shell, grey white base

13Eighty is aptly named after the number of tiny holes in the moulded polypropylene shell