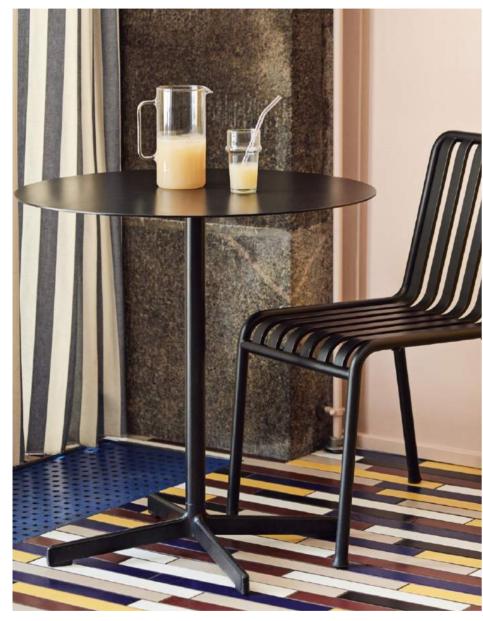

# **NEU TABLE**

**DESIGN BY HAY** 

Part of HAY's Neu Collection, the Neu Table features a small round or square table top attached to a tubular central pole and angled 4-star pedestal base. Crafted in outdoor powder coated steel and cast aluminium to offer greater durability and resilience, it has a versatile quality that makes it well-suited to both indoor and outdoor use. Its uncluttered lines give it a sleek, understated expression, making it a popular choice for public spaces such as cafés, offices, as well as private areas such as gardens and balconies.

Neu Table Round anthracite

Neu Table Round anthracite