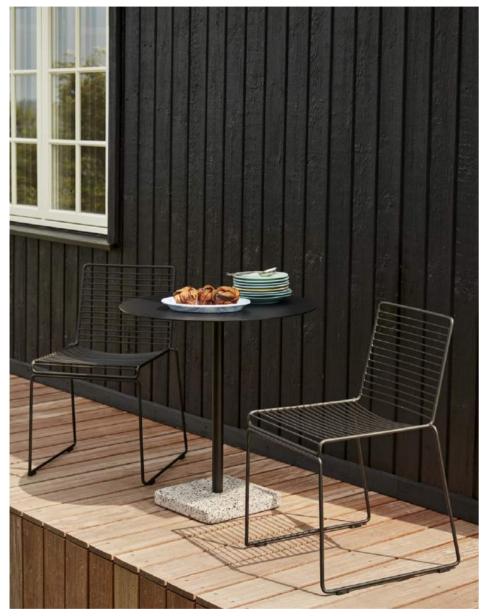

# **HEE**DESIGN BY HEE WELLING

The philosophy behind the Hee Series was to take an archetypal chair and perfect it down to the last detail while cutting the essentials to the bone. The goal was to create a contemporary chair to fit into a wide range of contexts. The attempt was a great success, resulting in the pragmatic and easily decoded Hee series. Like a line drawing, it wraps metres of metal wire into neat, straight lines in three versions: bar stool, lounge chair and dining chair. Stackable and weatherproof, the wide assortment of colours and designs make Hee suitable for numerous indoor and outdoor contexts, such as bars and restaurants, as well as public spaces and home environments.

Hee Dining Chair black, Terrazzo Table anthracite

Hee Lounge Chair asphalt grey, Hee Lounge Chair Seat Cushion anthracite

## **TERRAZZO TABLE**

DESIGN BY DANIEL ENOKSSON

Swedish designer Daniel Enoksson's Terrazzo Table features a round- or square-shaped table top crafted in highly functional electro-galvanized steel and powder coated to make it extra resilient. For the designer, terrazzo was an obvious choice to use as the base, partly due to its excellent durable properties, but more importantly, it has such a unique and distinctive finish that makes an effective contrast against the stark simplicity of the table top. Designed to withstand the outdoor environment, the table is suitable for all kinds of indoor and outdoor use.