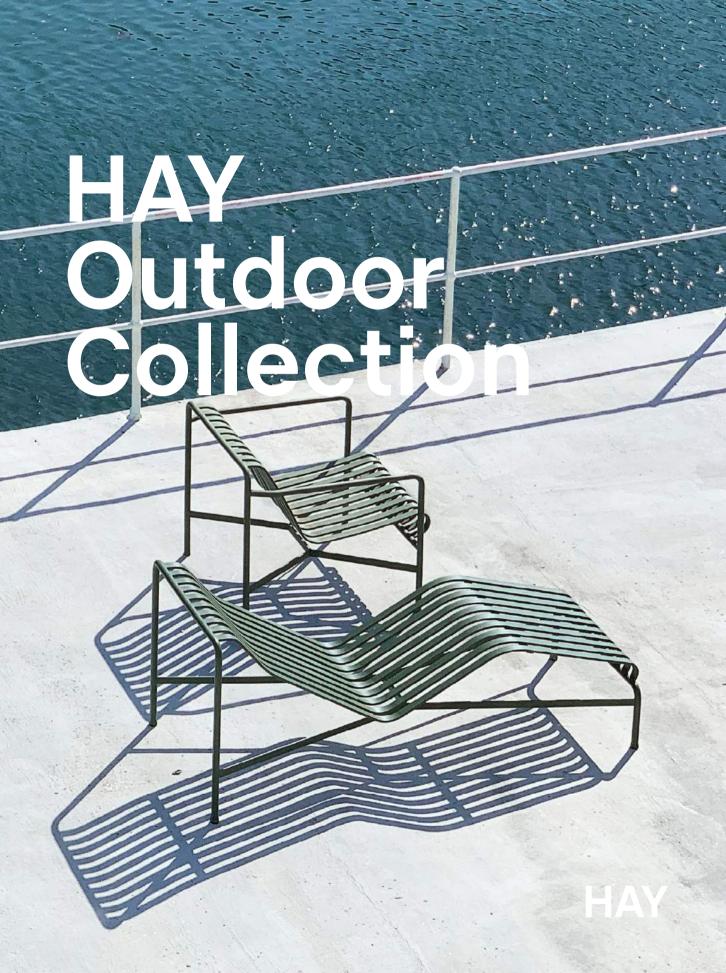

## **PALISSADE**

#### **DESIGN BY RONAN & ERWAN BOUROULLEC**

Designed by French brothers Ronan and Erwan Bouroullec, Palissade is a collection of outdoor furniture for HAY in powder coated or hot galvanised steel. United by a common principle of symmetrical geometry, the Palissade collection is engineered to reproduce the same visual simplicity and core strength throughout. Designed in colour and form to integrate effortlessly into a natural landscape or urban setting, Palissade is intended to be used over a longer period of time and become more beautiful over the years. The collection is suited to a wide variety of environments, from cafés and restaurants to gardens, terraces and balconies.