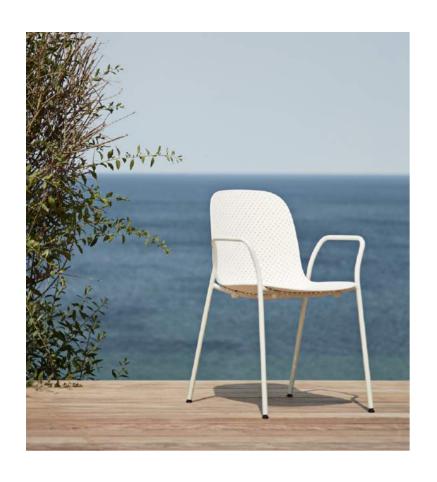

#### **DESIGN BY SCHOLTEN & BAIJINGS**

HAY's 13Eighty chair designed by Dutch designers Scholten & Baijings is aptly named after the number of tiny holes in the moulded polypropylene shell. These perforations create a characteristic aesthetic, where transparency and a play of light and shadows add to the chair's expression, while the variations in the sizes of the holes bring a sense of movement to the visual appearance. They also have a functional use in draining rainwater off when the chairs are used outdoors.

Available in a variety of designs, with or without armrests and stackable. 13Eighty is a versatile chair with possibilities for both indoor and outdoor contexts.

13Eighty Armchair chalk white shell, grey white base

13Eighty Armchair chalk white shell, grey white base

13Eighty is aptly named after the number of tiny holes in the moulded polypropylene shell