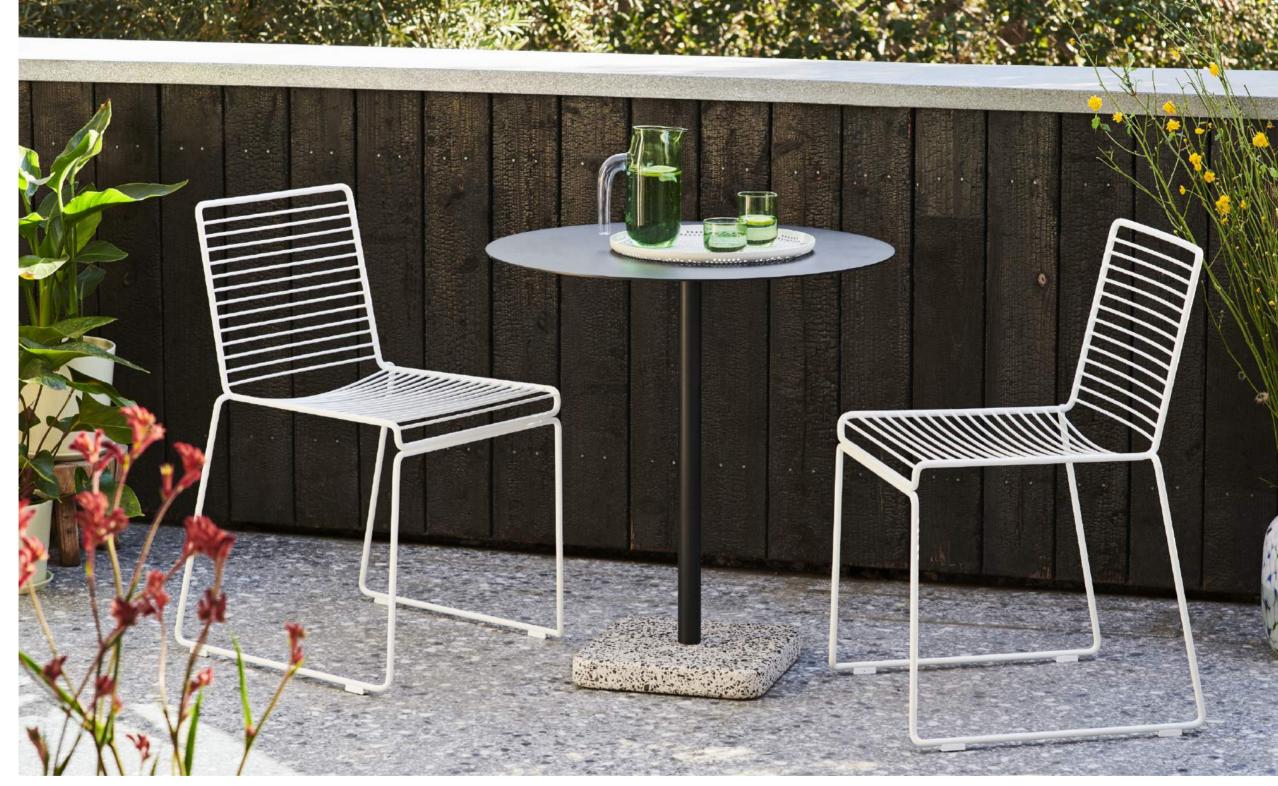

# **HEE**DESIGN BY HEE WELLING

The philosophy behind the Hee Series was to take an archetypal chair and perfect it down to the last detail while cutting the essentials to the bone. The goal was to create a contemporary chair to fit into a wide range of contexts. The attempt was a great success, resulting in the pragmatic and easily decoded Hee series. Like a line drawing, it wraps metres of metal wire into neat, straight lines in three versions: bar stool, lounge chair and dining chair. Stackable and weatherproof, the wide assortment of colours and designs make Hee suitable for numerous indoor and outdoor contexts, such as bars and restaurants, as well as public spaces and home environments.

Hee Dining Chair black

Hee Dining Chair fall green, Hee Dining Chair Seat Cushion anthracite

Hee Bar Stool, asphalt grey

Hee Bar Stool, black

Hee Dining Chair black

Hee Lounge Chair black

Hee Dining Chair white