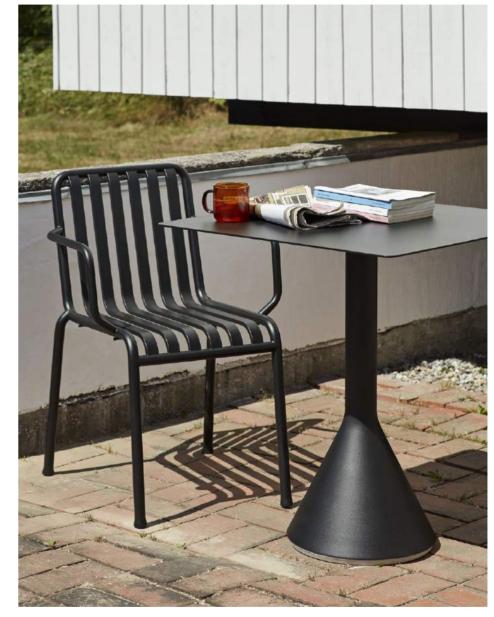

## **TERRAZZO TABLE**

DESIGN BY DANIEL ENOKSSON

Swedish designer Daniel Enoksson's Terrazzo Table features a round- or square-shaped table top crafted in highly functional electro-galvanized steel and powder coated to make it extra resilient. For the designer, terrazzo was an obvious choice to use as the base, partly due to its excellent durable properties, but more importantly, it has such a unique and distinctive finish that makes an effective contrast against the stark simplicity of the table top. Designed to withstand the outdoor environment, the table is suitable for all kinds of indoor and outdoor use.

Terrazzo Table Round anthracite tabletop, grey terrazzo base

Terrazzo Table Round anthracite tabletop, grey terrazzo base

Hee Dininc Chair rust, Terrazzo Table sky grey tabletop, red base

Terrazzo Table Round anthracite tabletop, grey terrazzo base