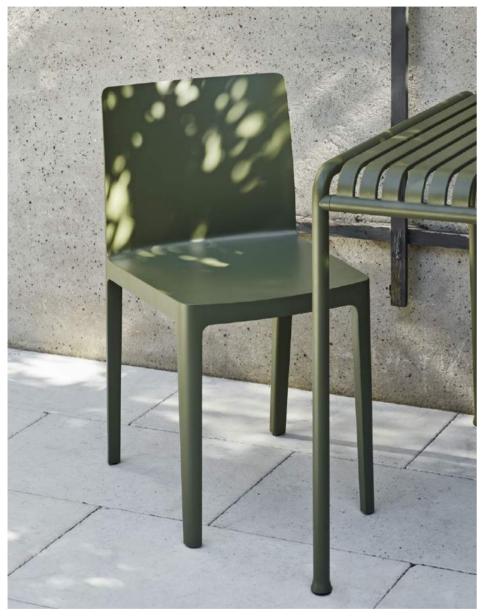

# ÉLÉMENTAIRE

DESIGN BY RONAN AND ERWAN BOUROULLEC

With Élémentaire, Ronan and Erwan Bouroullec set out to create a chair that is both aesthetically and physically balanced. A mélange of years of work and experience, Élémentaire uses the latest technology to create a chair that is robust enough to be a long-lasting object while still appearing delicate. Precise proportions and a clear profile give Élémentaire a charm that allows it to stand out on its own or look strong in a group. Designed for everyday life, Élémentaire fulfils basic needs in a balance of beauty and strength.

Élémentaire Collection

Élémentaire olive

Élémentaire anthracite