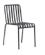

### 13Eighty

PC Portable

13Eighty Chair

13Eighty Armchair

PC Portable

#### **DESIGN BY SCHOLTEN & BAIJINGS**

HAY's 13Eighty chair designed by Dutch designers Scholten & Baijings is aptly named after the number of tiny holes in the moulded polypropylene shell. These perforations create a characteristic aesthetic, where transparency and a play of light and shadows add to the chair's expression, while the variations in the sizes of the holes bring a sense of movement to the visual appearance. They also have a functional use in draining rainwater off when the chairs are used outdoors.

Available in a variety of designs, with or without armrests and stackable. 13Eighty is a versatile chair with possibilities for both indoor and outdoor contexts.

13Eighty Armchair chalk white shell, grey white base

13Eighty Armchair chalk white shell, grey white base

13Eighty is aptly named after the number of tiny holes in the moulded polypropylene shell