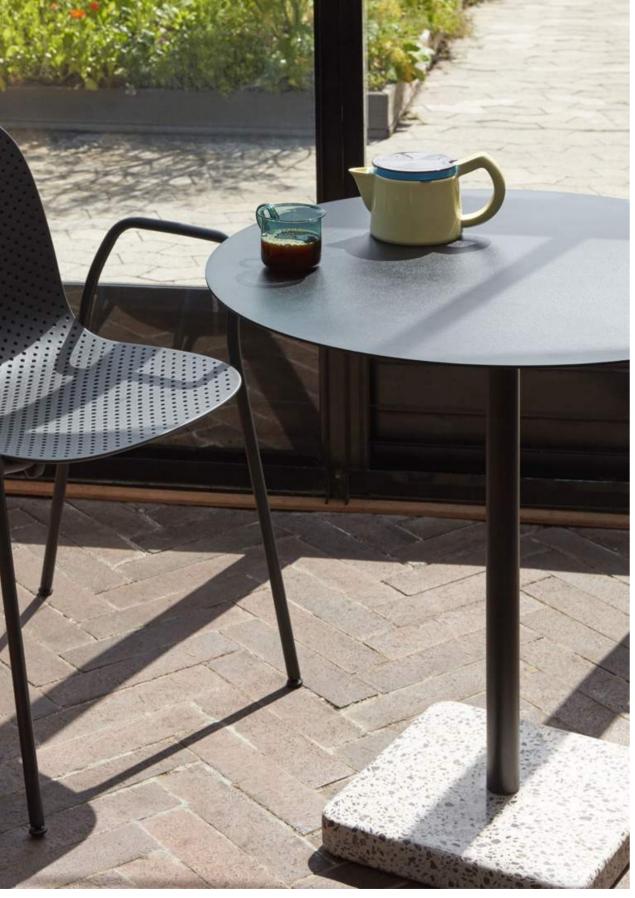

## **TERRAZZO TABLE**

DESIGN BY DANIEL ENOKSSON

Swedish designer Daniel Enoksson's Terrazzo Table features a round- or square-shaped table top crafted in highly functional electro-galvanized steel and powder coated to make it extra resilient. For the designer, terrazzo was an obvious choice to use as the base, partly due to its excellent durable properties, but more importantly, it has such a unique and distinctive finish that makes an effective contrast against the stark simplicity of the table top. Designed to withstand the outdoor environment, the table is suitable for all kinds of indoor and outdoor use.

Terrazzo Table Round anthracite tabletop, grey terrazzo base

Terrazzo Table Round anthracite tabletop, grey terrazzo base

Hee Dininc Chair rust, Terrazzo Table sky grey tabletop, red base

Terrazzo Table Round anthracite tabletop, grey terrazzo base