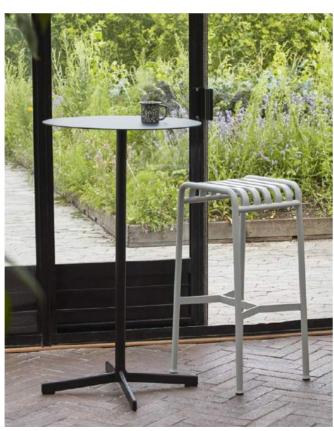

# **HEE**DESIGN BY HEE WELLING

The philosophy behind the Hee Series was to take an archetypal chair and perfect it down to the last detail while cutting the essentials to the bone. The goal was to create a contemporary chair to fit into a wide range of contexts. The attempt was a great success, resulting in the pragmatic and easily decoded Hee series. Like a line drawing, it wraps metres of metal wire into neat, straight lines in three versions: bar stool, lounge chair and dining chair. Stackable and weatherproof, the wide assortment of colours and designs make Hee suitable for numerous indoor and outdoor contexts, such as bars and restaurants, as well as public spaces and home environments.

Hee Dining Chair black

Hee Dining Chair fall green, Hee Dining Chair Seat Cushion anthracite

Hee Bar Stool, asphalt grey

Hee Bar Stool, black

Hee Dining Chair black

Hee Lounge Chair black

Hee Dining Chair white