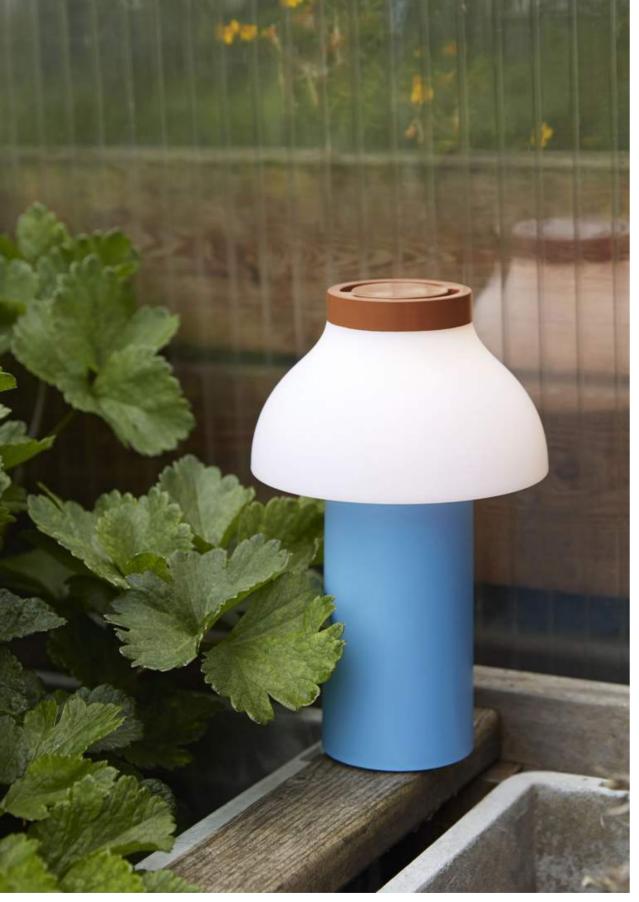

## PC PORTABLE

**DESIGN BY PIERRE CHARPIN** 

Pierre Charpin's PC Portable Lamp is a refined and portable freestanding lamp for indoor and outdoor use. Constructed in robust plastic and featuring a matte scratch- and water- resistant finish, its battery-powered design gives the freedom and flexibility to move it anywhere. The light source is hidden from view by a polycarbonate diffuser, available with both downlight and ambient output options, depending on the desired use. The PC Portable Lamps are available in several mono-colour designs or a selection of playful colour combinations, making them ideal for table lighting in numerous domestic environments, as well as at cafés, restaurants and other public areas.

PC Portable blue

PC Portable dusty red

PC Portable collection

PC Portable blue

PC Portable white