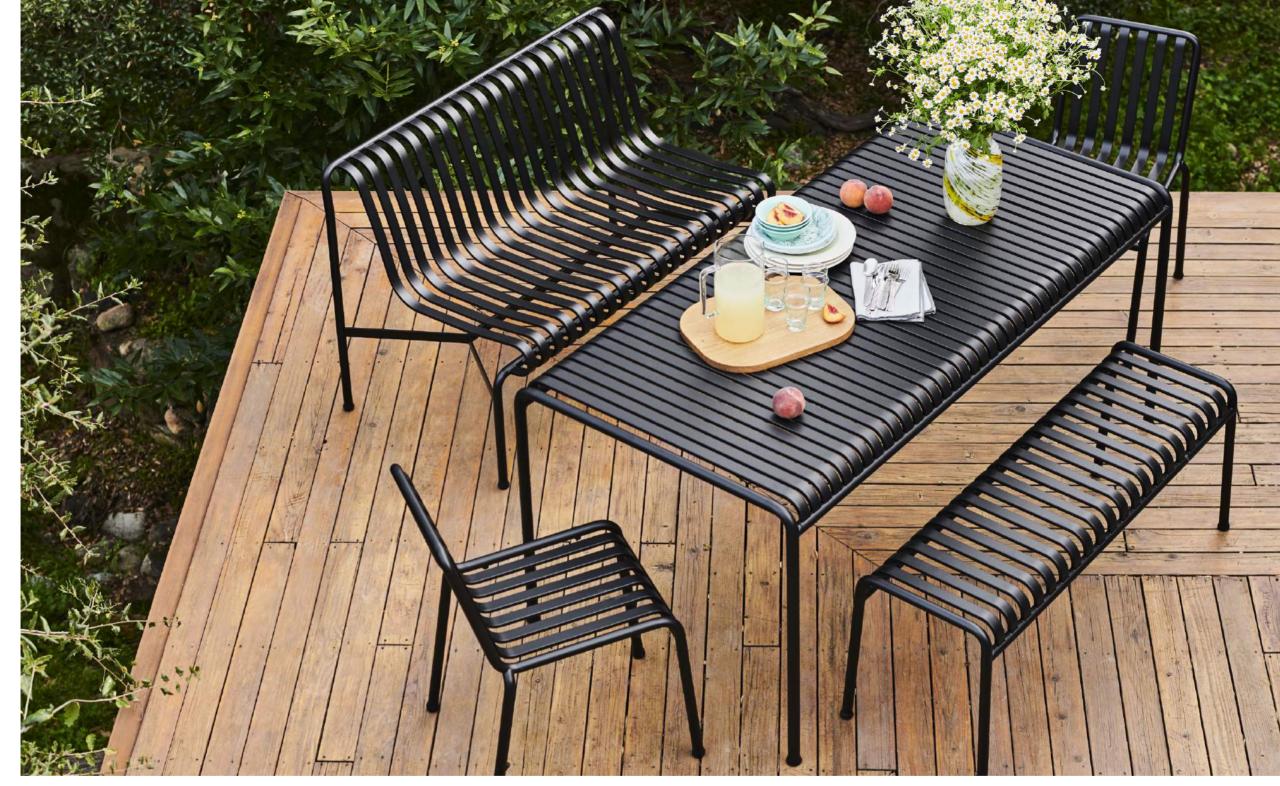

#### **DESIGN BY RONAN & ERWAN BOUROULLEC**

Designed by French brothers Ronan and Erwan Bouroullec, Palissade is a collection of outdoor furniture for HAY in powder coated or hot galvanised steel. United by a common principle of symmetrical geometry, the Palissade collection is engineered to reproduce the same visual simplicity and core strength throughout. Designed in colour and form to integrate effortlessly into a natural landscape or urban setting, Palissade is intended to be used over a longer period of time and become more beautiful over the years. The collection is suited to a wide variety of environments, from cafés and restaurants to gardens, terraces and balconies.

Palissade Collection anthracite

Palissade Chaise Longue anthracite

Palissade Lounge Chair Low, Palissade Chaise Longue olive

Palissade Collection sky grey

Palissade Dining Armchair, Palissade Table hot galvanised

Palissade Lounge Chair Low hot galvanised

Palissade Chaise Longue anthracite

Palissade Stool hot galvanised

Palissade Dining Chair, Palissade Table sky grey

Palissade Dining Bench without armrest, Palissade Stool olive

Palissade Collection olive

Palissade Chair, Palissade Bench, Palissade Table sky grey

Palissade Chair sky grey

Palissade Lounge Sofa hot galvanised

Palissade Lounge Chair Low anthracite

Palissade Collection anthracite

Palissade Cone Table, Palissade Armchair olive

Palissade Cone Table, Palissade Armchair anthracite

Palissade Cone Table, Palissade Armchair olive

Palissade Lounge Chair Low, Palissade Lounge Chair with Quilted Cushion olive

Palissade Armchair with Seat Cushion olive

Palissade Lounge Chair High anthracite with Quilted Cushion sky grey, Palissade Ottoman anthracite