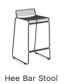

# **HEE**DESIGN BY HEE WELLING

The philosophy behind the Hee Series was to take an archetypal chair and perfect it down to the last detail while cutting the essentials to the bone. The goal was to create a contemporary chair to fit into a wide range of contexts. The attempt was a great success, resulting in the pragmatic and easily decoded Hee series. Like a line drawing, it wraps metres of metal wire into neat, straight lines in three versions: bar stool, lounge chair and dining chair. Stackable and weatherproof, the wide assortment of colours and designs make Hee suitable for numerous indoor and outdoor contexts, such as bars and restaurants, as well as public spaces and home environments.

Hee Dining Chair black

Hee Dining Chair fall green, Hee Dining Chair Seat Cushion anthracite

Hee Bar Stool, asphalt grey

Hee Bar Stool, black

Hee Dining Chair black

Hee Lounge Chair black

Hee Dining Chair white