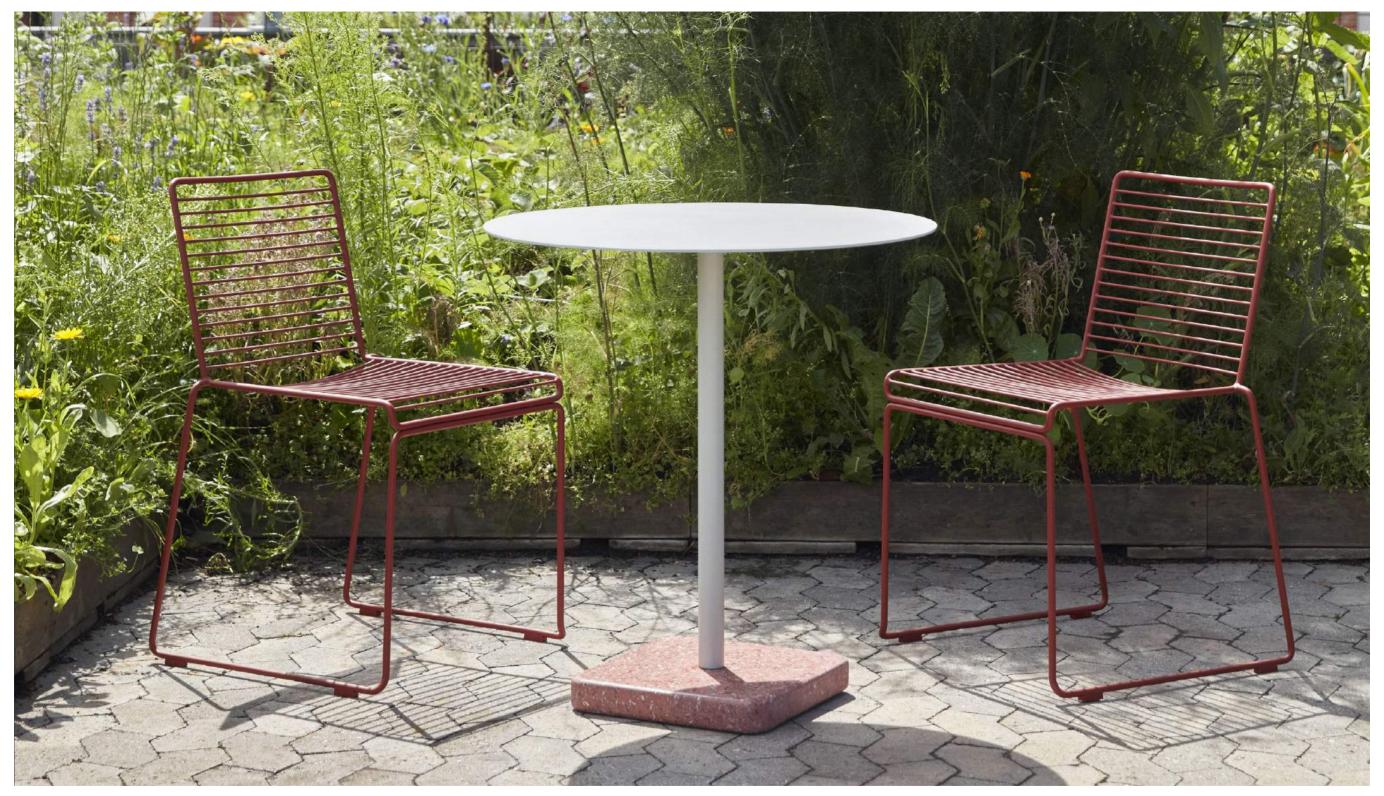

## **TERRAZZO TABLE**

DESIGN BY DANIEL ENOKSSON

Swedish designer Daniel Enoksson's Terrazzo Table features a round- or square-shaped table top crafted in highly functional electro-galvanized steel and powder coated to make it extra resilient. For the designer, terrazzo was an obvious choice to use as the base, partly due to its excellent durable properties, but more importantly, it has such a unique and distinctive finish that makes an effective contrast against the stark simplicity of the table top. Designed to withstand the outdoor environment, the table is suitable for all kinds of indoor and outdoor use.

Terrazzo Table Round anthracite tabletop, grey terrazzo base

Terrazzo Table Round anthracite tabletop, grey terrazzo base

Hee Dininc Chair rust, Terrazzo Table sky grey tabletop, red base

Terrazzo Table Round anthracite tabletop, grey terrazzo base