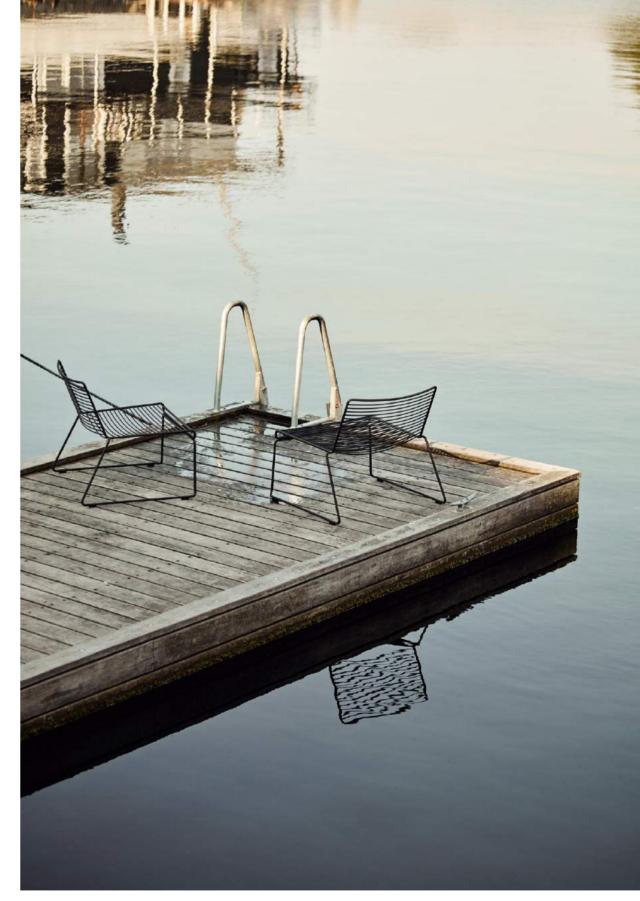

# **HEE**DESIGN BY HEE WELLING

The philosophy behind the Hee Series was to take an archetypal chair and perfect it down to the last detail while cutting the essentials to the bone. The goal was to create a contemporary chair to fit into a wide range of contexts. The attempt was a great success, resulting in the pragmatic and easily decoded Hee series. Like a line drawing, it wraps metres of metal wire into neat, straight lines in three versions: bar stool, lounge chair and dining chair. Stackable and weatherproof, the wide assortment of colours and designs make Hee suitable for numerous indoor and outdoor contexts, such as bars and restaurants, as well as public spaces and home environments.

Hee Dining Chair black, Terrazzo Table anthracite

Hee Lounge Chair asphalt grey, Hee Lounge Chair Seat Cushion anthracite