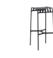

#### Palissade

Palissade Dining Armchair

Palissade Lounge Chair High

Palissade Lounge Chair Low

Palissade

Chair

Palissade Armchair

Palissade Bar Stool

#### **DESIGN BY RONAN & ERWAN BOUROULLEC**

Designed by French brothers Ronan and Erwan Bouroullec, Palissade is a collection of outdoor furniture for HAY in powder coated or hot galvanised steel. United by a common principle of symmetrical geometry, the Palissade collection is engineered to reproduce the same visual simplicity and core strength throughout. Designed in colour and form to integrate effortlessly into a natural landscape or urban setting, Palissade is intended to be used over a longer period of time and become more beautiful over the years. The collection is suited to a wide variety of environments, from cafés and restaurants to gardens, terraces and balconies.