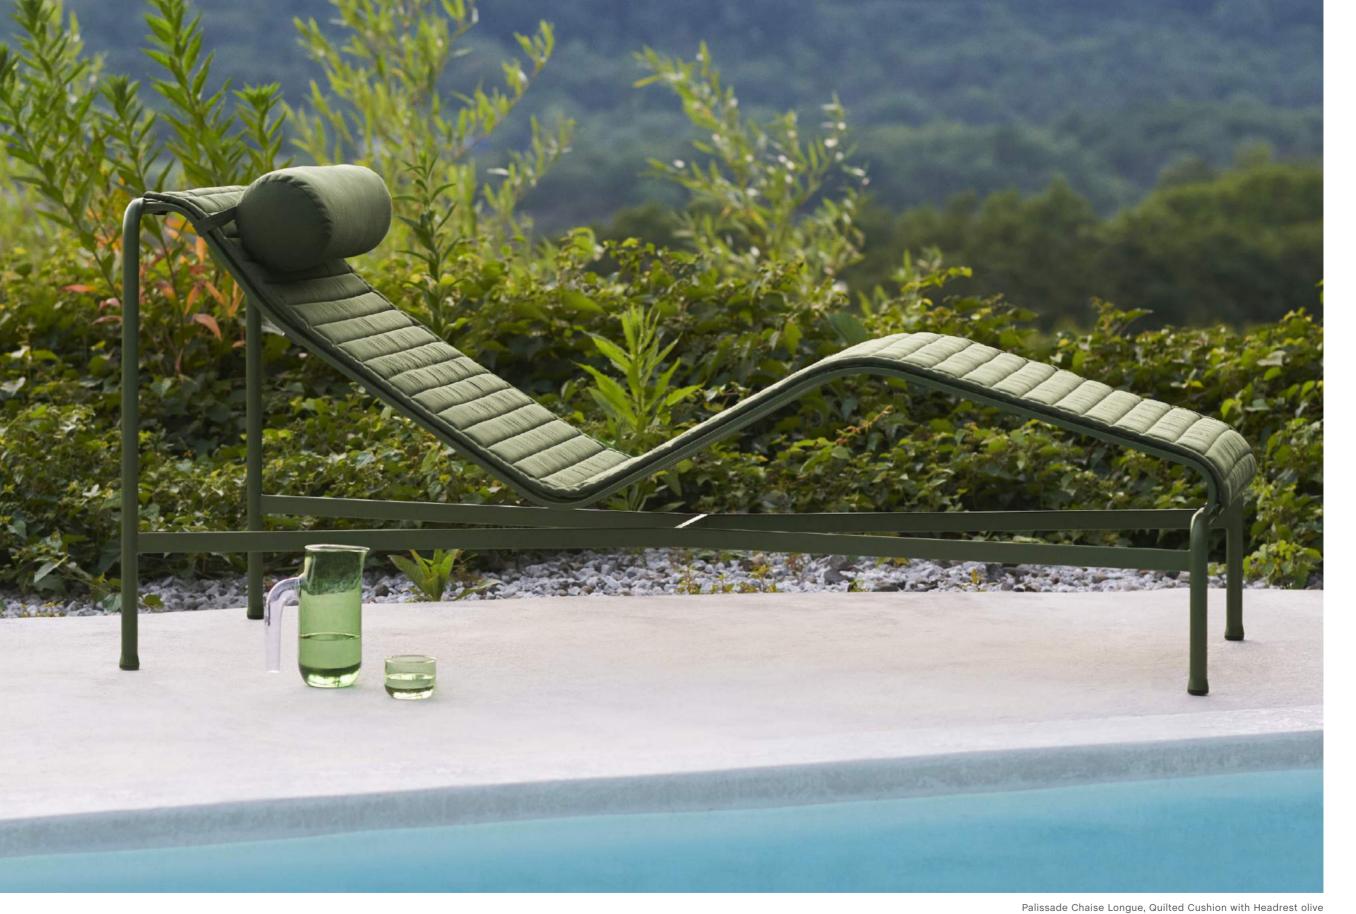

#### **DESIGN BY RONAN & ERWAN BOUROULLEC**

Designed by French brothers Ronan and Erwan Bouroullec, Palissade is a collection of outdoor furniture for HAY in powder coated or hot galvanised steel. United by a common principle of symmetrical geometry, the Palissade collection is engineered to reproduce the same visual simplicity and core strength throughout. Designed in colour and form to integrate effortlessly into a natural landscape or urban setting, Palissade is intended to be used over a longer period of time and become more beautiful over the years. The collection is suited to a wide variety of environments, from cafés and restaurants to gardens, terraces and balconies.

Palissade Cone Table, Palissade Armchair olive

Palissade Cone Table, Palissade Armchair anthracite

Palissade Cone Table, Palissade Armchair olive

Palissade Lounge Chair Low, Palissade Lounge Chair with Quilted Cushion olive