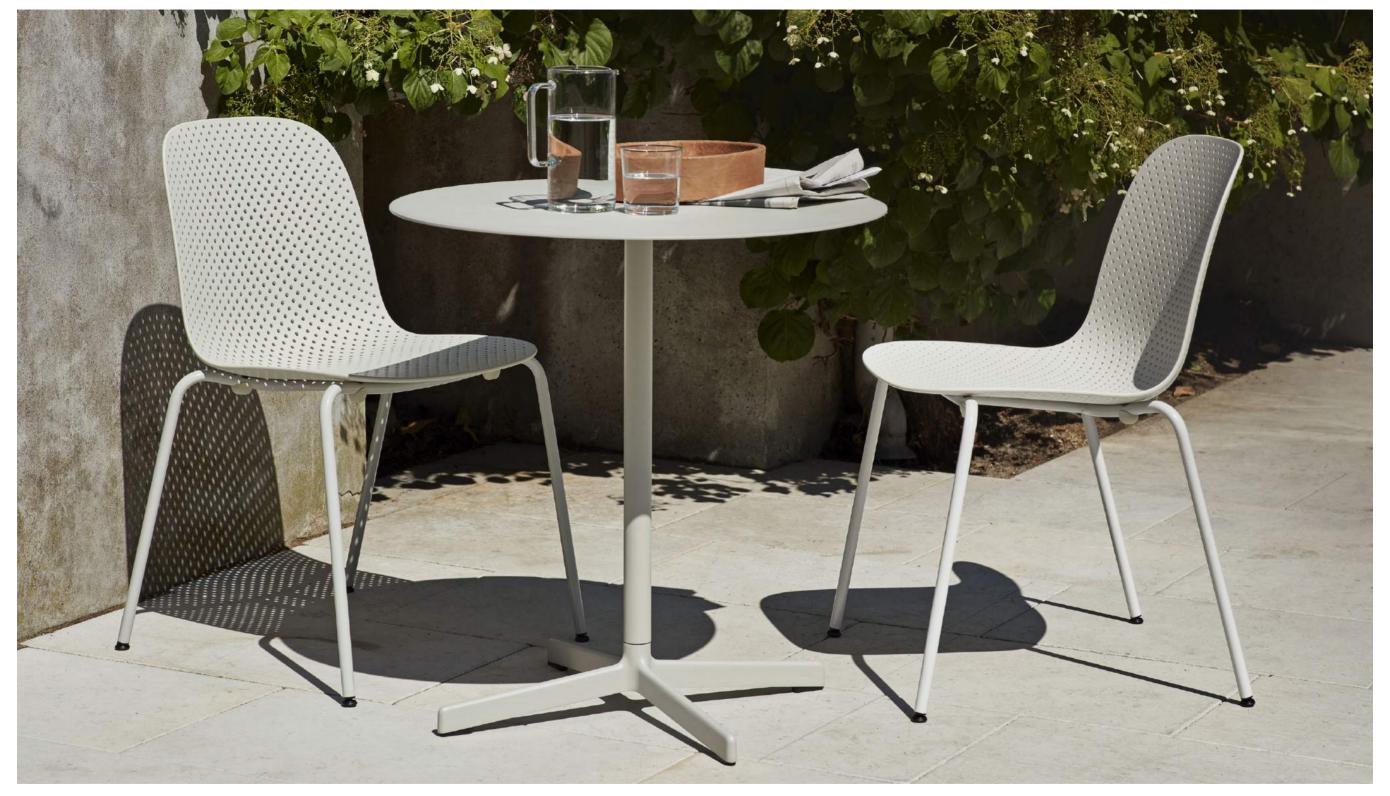

## 13EIGHTY

#### **DESIGN BY SCHOLTEN & BAIJINGS**

HAY's 13Eighty chair designed by Dutch designers Scholten & Baijings is aptly named after the number of tiny holes in the moulded polypropylene shell. These perforations create a characteristic aesthetic, where transparency and a play of light and shadows add to the chair's expression, while the variations in the sizes of the holes bring a sense of movement to the visual appearance. They also have a functional use in draining rainwater off when the chairs are used outdoors.

# **NEU TABLE**

**DESIGN BY HAY** 

Part of HAY's Neu Collection, the Neu Table features a small round or square table top attached to a tubular central pole and angled 4-star pedestal base. Crafted in outdoor powder coated steel and cast aluminium to offer greater durability and resilience, it has a versatile quality that makes it well-suited to both indoor and outdoor use. Its uncluttered lines give it a sleek, understated expression, making it a popular choice for public spaces such as cafés, offices, as well as private areas such as gardens and balconies.