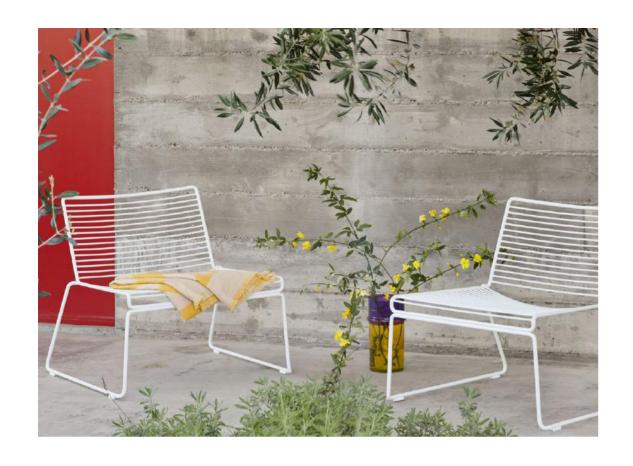

# **HEE**DESIGN BY HEE WELLING

The philosophy behind the Hee Series was to take an archetypal chair and perfect it down to the last detail while cutting the essentials to the bone. The goal was to create a contemporary chair to fit into a wide range of contexts. The attempt was a great success, resulting in the pragmatic and easily decoded Hee series. Like a line drawing, it wraps metres of metal wire into neat, straight lines in three versions: bar stool, lounge chair and dining chair. Stackable and weatherproof, the wide assortment of colours and designs make Hee suitable for numerous indoor and outdoor contexts, such as bars and restaurants, as well as public spaces and home environments.

Hee Dining Chair black

Hee Dining Chair fall green, Hee Dining Chair Seat Cushion anthracite

Hee Bar Stool, asphalt grey

Hee Bar Stool, black

Hee Dining Chair black

Hee Lounge Chair black

Hee Dining Chair white

Hee Dining Chair black, Terrazzo Table anthracite

Hee Lounge Chair asphalt grey, Hee Lounge Chair Seat Cushion anthracite