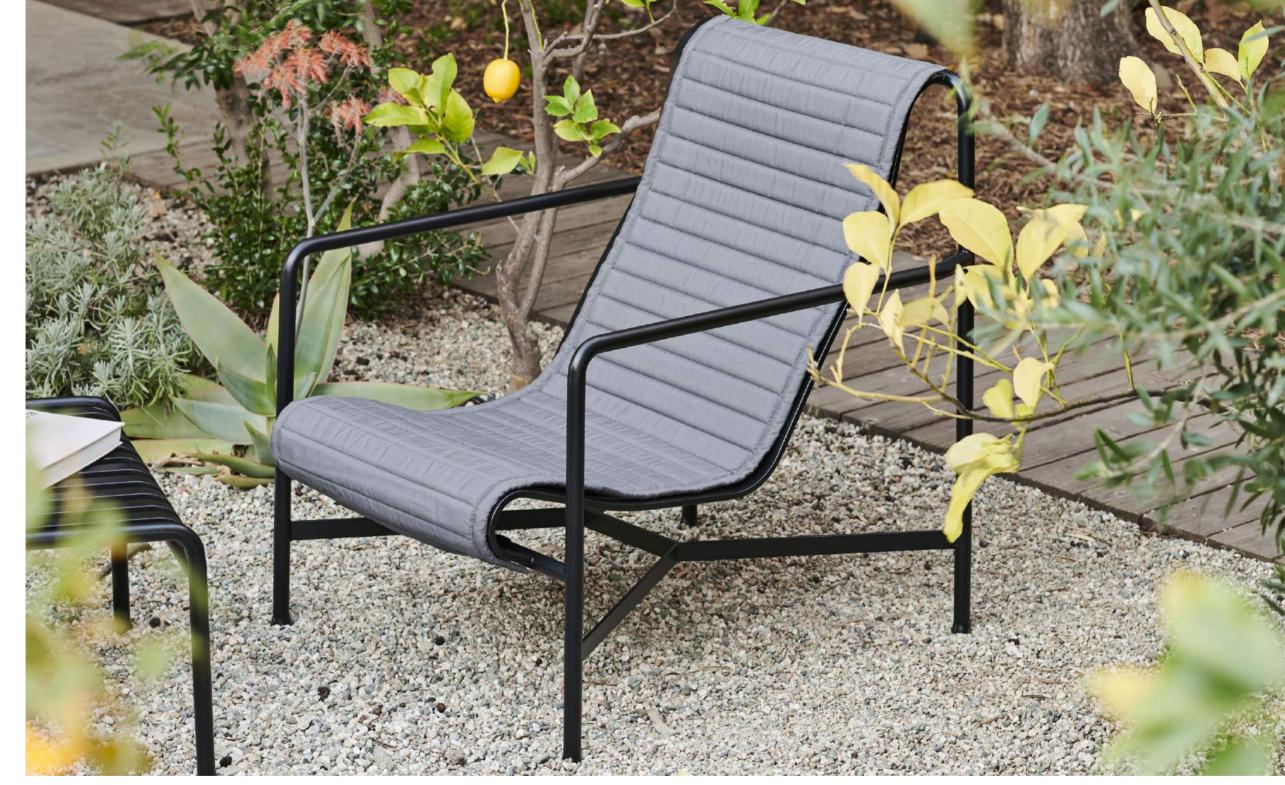

#### Palissade

Palissade Dining Armchair

Palissade Lounge Chair High

Palissade Lounge Chair Low

Palissade

Chair

Palissade Armchair

Palissade Bar Stool

Palissade Cone Table, Palissade Armchair olive

Palissade Cone Table, Palissade Armchair anthracite

Palissade Cone Table, Palissade Armchair olive

Palissade Lounge Chair Low, Palissade Lounge Chair with Quilted Cushion olive

Palissade Armchair with Seat Cushion olive

Palissade Lounge Chair High anthracite with Quilted Cushion sky grey, Palissade Ottoman anthracite