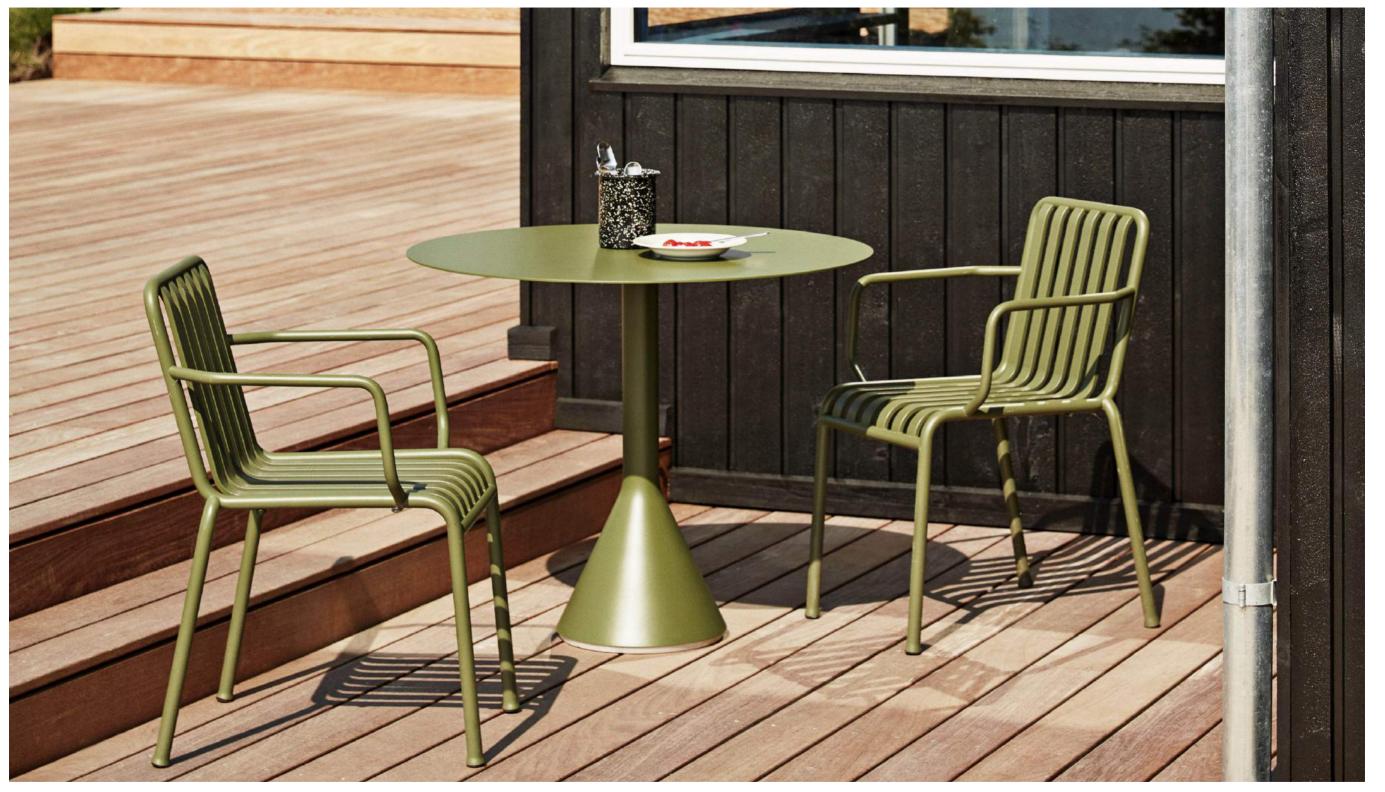

# **NEU TABLE**

**DESIGN BY HAY** 

Part of HAY's Neu Collection, the Neu Table features a small round or square table top attached to a tubular central pole and angled 4-star pedestal base. Crafted in outdoor powder coated steel and cast aluminium to offer greater durability and resilience, it has a versatile quality that makes it well-suited to both indoor and outdoor use. Its uncluttered lines give it a sleek, understated expression, making it a popular choice for public spaces such as cafés, offices, as well as private areas such as gardens and balconies.

Neu Table Round anthracite

Neu Table Round anthracite