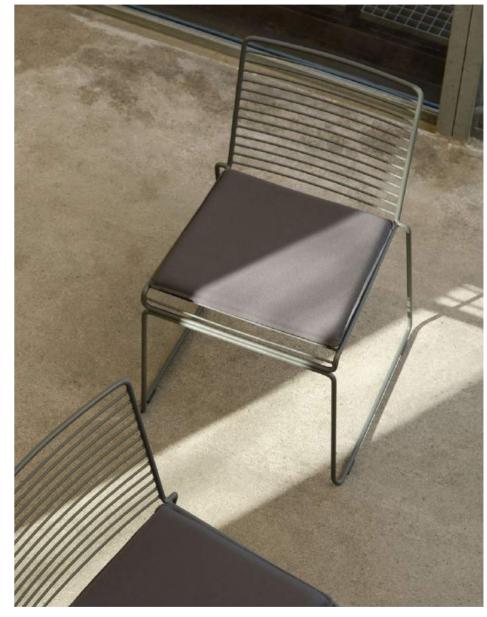

# **HEE**DESIGN BY HEE WELLING

The philosophy behind the Hee Series was to take an archetypal chair and perfect it down to the last detail while cutting the essentials to the bone. The goal was to create a contemporary chair to fit into a wide range of contexts. The attempt was a great success, resulting in the pragmatic and easily decoded Hee series. Like a line drawing, it wraps metres of metal wire into neat, straight lines in three versions: bar stool, lounge chair and dining chair. Stackable and weatherproof, the wide assortment of colours and designs make Hee suitable for numerous indoor and outdoor contexts, such as bars and restaurants, as well as public spaces and home environments.

Hee Dining Chair black

Hee Dining Chair fall green, Hee Dining Chair Seat Cushion anthracite

Hee Bar Stool, asphalt grey

Hee Bar Stool, black

Hee Dining Chair black

Hee Lounge Chair black

Hee Dining Chair white

Hee Dining Chair black, Terrazzo Table anthracite

Hee Lounge Chair asphalt grey, Hee Lounge Chair Seat Cushion anthracite