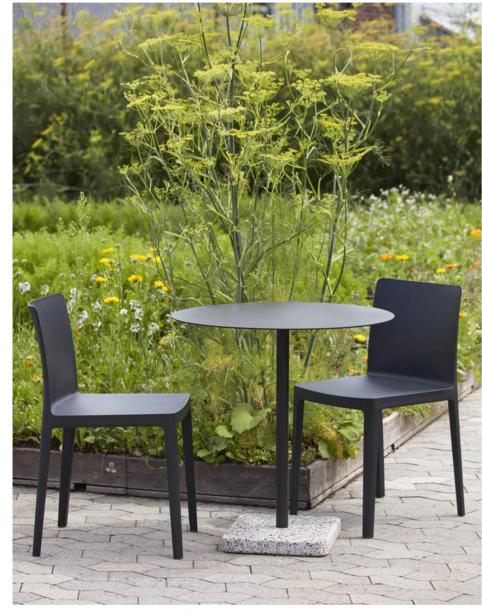

## **TERRAZZO TABLE**

DESIGN BY DANIEL ENOKSSON

Swedish designer Daniel Enoksson's Terrazzo Table features a round- or square-shaped table top crafted in highly functional electro-galvanized steel and powder coated to make it extra resilient. For the designer, terrazzo was an obvious choice to use as the base, partly due to its excellent durable properties, but more importantly, it has such a unique and distinctive finish that makes an effective contrast against the stark simplicity of the table top. Designed to withstand the outdoor environment, the table is suitable for all kinds of indoor and outdoor use.

Terrazzo Table Round anthracite tabletop, grey terrazzo base

Terrazzo Table Round anthracite tabletop, grey terrazzo base

Hee Dininc Chair rust, Terrazzo Table sky grey tabletop, red base

Terrazzo Table Round anthracite tabletop, grey terrazzo base