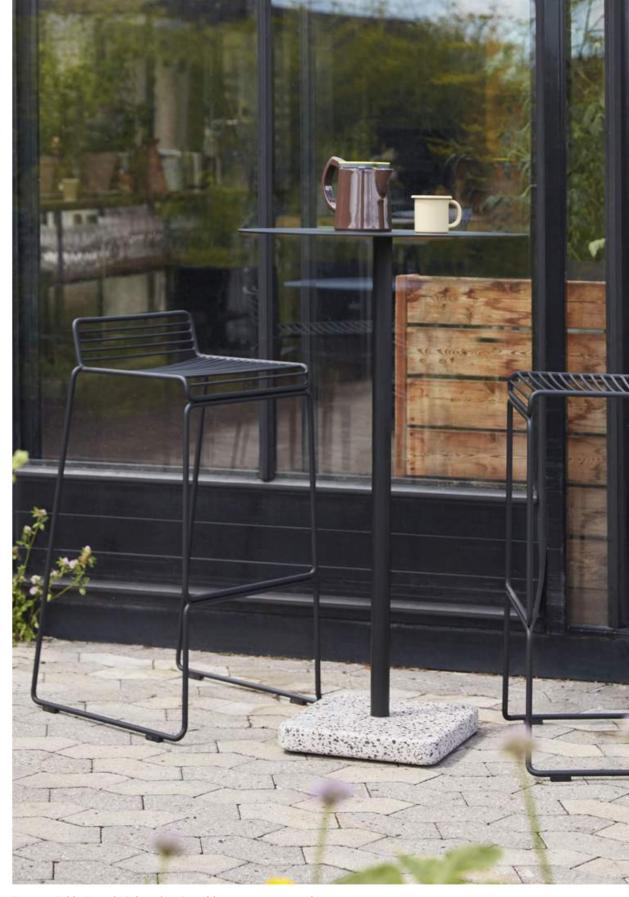

# **HEE**DESIGN BY HEE WELLING

The philosophy behind the Hee Series was to take an archetypal chair and perfect it down to the last detail while cutting the essentials to the bone. The goal was to create a contemporary chair to fit into a wide range of contexts. The attempt was a great success, resulting in the pragmatic and easily decoded Hee series. Like a line drawing, it wraps metres of metal wire into neat, straight lines in three versions: bar stool, lounge chair and dining chair. Stackable and weatherproof, the wide assortment of colours and designs make Hee suitable for numerous indoor and outdoor contexts, such as bars and restaurants, as well as public spaces and home environments.

Hee Dining Chair black

Hee Dining Chair fall green, Hee Dining Chair Seat Cushion anthracite

Hee Bar Stool, asphalt grey

Hee Bar Stool, black

Hee Dining Chair black

Hee Lounge Chair black

Hee Dining Chair white

Hee Dining Chair black, Terrazzo Table anthracite

Hee Lounge Chair asphalt grey, Hee Lounge Chair Seat Cushion anthracite