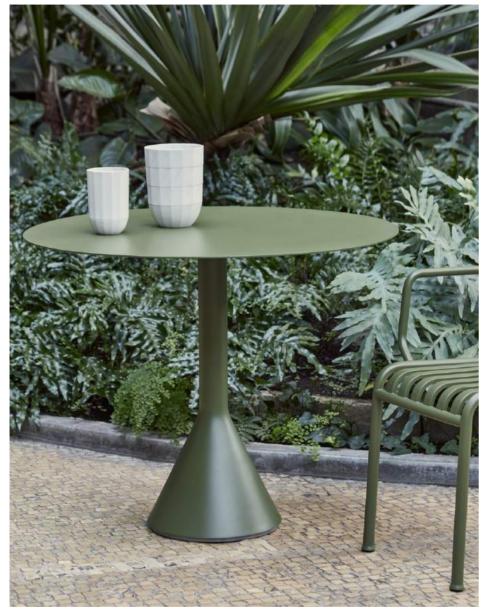

## **TERRAZZO TABLE**

DESIGN BY DANIEL ENOKSSON

Swedish designer Daniel Enoksson's Terrazzo Table features a round- or square-shaped table top crafted in highly functional electro-galvanized steel and powder coated to make it extra resilient. For the designer, terrazzo was an obvious choice to use as the base, partly due to its excellent durable properties, but more importantly, it has such a unique and distinctive finish that makes an effective contrast against the stark simplicity of the table top. Designed to withstand the outdoor environment, the table is suitable for all kinds of indoor and outdoor use.

Terrazzo Table Round anthracite tabletop, grey terrazzo base

Terrazzo Table Round anthracite tabletop, grey terrazzo base

Hee Dininc Chair rust, Terrazzo Table sky grey tabletop, red base

Terrazzo Table Round anthracite tabletop, grey terrazzo base