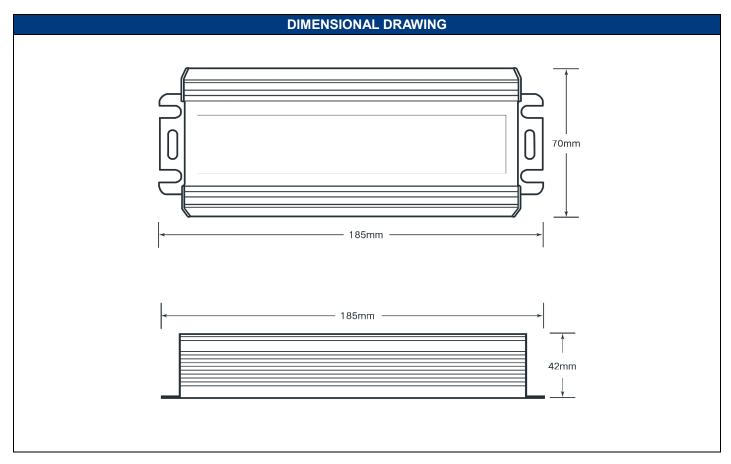

### **FEATURES:**

185 mm\*70 mm \*42 mm Constant voltage design 100-264V AC Drive up to 120W Weight 1000g CE RoHS SELV IP67 waterproof rating Aluminum Alloy housing

| MECHANICAL CHARACTERISTICS |                                                          |  |
|----------------------------|----------------------------------------------------------|--|
| Dimensions                 | 185mm*70mm*42mm                                          |  |
| Weight                     | 1000g                                                    |  |
| Input                      | Live (Brown), Neutral (Blue), Ground (Y/G), 18 AWG wires |  |
| Output                     | Output: V+ (Brown), V- (Blue), 18 AWG wires              |  |
| Case Material              | Aluminum Alloy                                           |  |