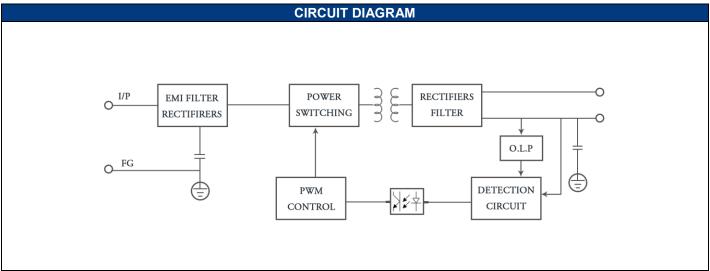

### **DESCRIPTION**

YujiElecs waterproof LED power supply delivers up to 120W power to most YujiLEDs LED strips. It can be used with a variety of LED strips. Aluminum metal housing enables excellent heat dissipation and IP67 waterproof protection. Working with YujiElecs LED Strip remote controller kit, it provides smooth and flicker-free dimming.