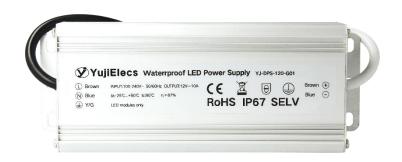

### PRODUCT:

IP67 Waterproof 120W Power Supply

### **FEATURES:**

185 mm\*70 mm \*42 mm Constant voltage design 100-264V AC Drive up to 120W Weight 1000g CE RoHS SELV IP67 waterproof rating Aluminum Alloy housing

| MECHANICAL CHARACTERISTICS |                                                          |  |
|----------------------------|----------------------------------------------------------|--|
| Dimensions                 | 185mm*70mm*42mm                                          |  |
| Weight                     | 1000g                                                    |  |
| Input                      | Live (Brown), Neutral (Blue), Ground (Y/G), 18 AWG wires |  |
| Output                     | Output: V+ (Brown), V- (Blue), 18 AWG wires              |  |
| Case Material              | Aluminum Alloy                                           |  |