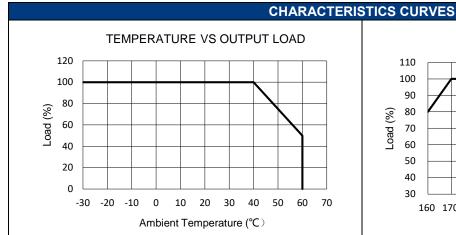

| ELECTRICAL CHARACTERISTICS |                                                            |      |
|----------------------------|------------------------------------------------------------|------|
| Rated Output Wattage       | 120W                                                       |      |
| Output Voltage             | 12V                                                        | 24V  |
| Output Current             | 0-10A                                                      | 0-5A |
| Input Voltage              | 100-264V AC                                                |      |
| Input Frequency            | 50-60Hz                                                    |      |
| Set Up Time                | 500ms, 20ms/230V AC                                        |      |
| Leakage Current            | 0.25Ma/240V AC                                             |      |
| Efficacy                   | >86%                                                       | >88% |
| Protections                | Short-circuit/Overload/Over-voltage                        |      |
| Operation Temperature      | -25°C ~ 50°C                                               |      |
| Storage Temperature        | -40°C ~ 80°C                                               |      |
| Waterproof Rating          | IP67                                                       |      |
| Overload Protection        | 115% ~ 150%                                                |      |
| Withstand Voltage          | I/P-O/P: 1.5KV AC, I/P-Cover: 1.5KV AC, O/P-Cover: 500V AC |      |
| Insulation Resistance      | I/P-O/P: >100M Ohms / 500VDC / 25°C / 70% RH               |      |
| MTBF                       | 439K hours (25°C)                                          |      |