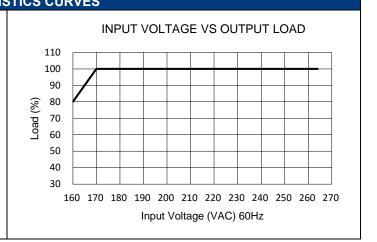

| ELECTRICAL CHARACTERISTICS |                                                            |      |
|----------------------------|------------------------------------------------------------|------|
| Rated Output Wattage       | 120W                                                       |      |
| Output Voltage             | 12V                                                        | 24V  |
| Output Current             | 0-10A                                                      | 0-5A |
| Input Voltage              | 100-264V AC                                                |      |
| Input Frequency            | 50-60Hz                                                    |      |
| Set Up Time                | 500ms, 20ms/230V AC                                        |      |
| Leakage Current            | 0.25Ma/240V AC                                             |      |
| Efficacy                   | >86%                                                       | >88% |
| Protections                | Short-circuit/Overload/Over-voltage                        |      |
| Operation Temperature      | -25°C ~ 50°C                                               |      |
| Storage Temperature        | -40°C ~ 80°C                                               |      |
| Waterproof Rating          | IP67                                                       |      |
| Overload Protection        | 115% ~ 150%                                                |      |
| Withstand Voltage          | I/P-O/P: 1.5KV AC, I/P-Cover: 1.5KV AC, O/P-Cover: 500V AC |      |
| Insulation Resistance      | I/P-O/P: >100M Ohms / 500VDC / 25°C / 70% RH               |      |
| MTBF                       | 439K hours (25°C)                                          |      |