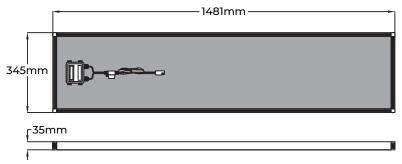

| MODULE SPECIFICATIONS         |                        |  |
|-------------------------------|------------------------|--|
| CELL TYPE                     | MONOCRYSTALLINE        |  |
| PEAK POWER (Pmax)             | 94 WATTS               |  |
| POWER TOLERANCE RANGE (%)     | ± 5%                   |  |
| OPEN CIRCUIT VOLTAGE/Voc (V)  | 24.57                  |  |
| MAX. POWER VOLTAGE/Vmp (V)    | 20.5                   |  |
| SHORT CIRCUIT CURRENT/Isc (A) | 4.88                   |  |
| MAX. POWER CURRENT/Imp (A)    | 4.6                    |  |
| MAX. SYSTEM VOLTAGE (V)       | 300 VDC                |  |
| DIMENSION (mm)                | 1481 X 345 X 35(± 3mm) |  |
| WEIGHT (KG)                   | 6.5                    |  |
| FRAME COLOR                   | SILVER                 |  |