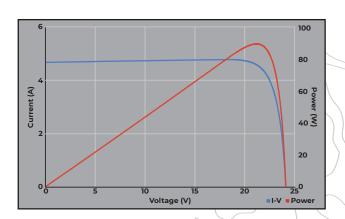

| MODULE SPECIFICATIONS         |                        |  |
|-------------------------------|------------------------|--|
| CELL TYPE                     | MONOCRYSTALLINE        |  |
| PEAK POWER (Pmax)             | 94 WATTS               |  |
| POWER TOLERANCE RANGE (%)     | ± 5%                   |  |
| OPEN CIRCUIT VOLTAGE/Voc (V)  | 24.57                  |  |
| MAX. POWER VOLTAGE/Vmp (V)    | 20.5                   |  |
| SHORT CIRCUIT CURRENT/Isc (A) | 4.88                   |  |
| MAX. POWER CURRENT/Imp (A)    | 4.6                    |  |
| MAX. SYSTEM VOLTAGE (V)       | 300 VDC                |  |
| DIMENSION (mm)                | 1481 X 345 X 35(± 3mm) |  |
| WEIGHT (KG)                   | 6.5                    |  |
| FRAME COLOR                   | SILVER                 |  |