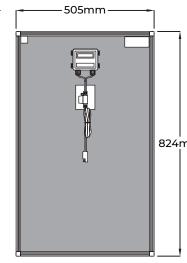

## **US MODULE, 70W, LEGACY SERIES SOLAR PANEL**

|    | MODULE SPECIFICATIONS         |                       |
|----|-------------------------------|-----------------------|
|    | CELL TYPE                     | MONOCRYSTALLINE       |
|    | PEAK POWER (Pmax)             | 75 WATTS              |
|    | POWER TOLERANCE RANGE (%)     | ± 5%                  |
|    | OPEN CIRCUIT VOLTAGE/Voc (V)  | 24.38                 |
|    | MAX. POWER VOLTAGE/Vmp (V)    | 20.41                 |
|    | SHORT CIRCUIT CURRENT/Isc (A) | 3.9                   |
| nm | MAX. POWER CURRENT/Imp (A)    | 3.71                  |
|    | MAX. SYSTEM VOLTAGE (V)       | 300 VDC               |
|    | DIMENSION (mm)                | 824 X 505 X 35(± 3mm) |
|    | WEIGHT (KG)                   | 5.5                   |
|    | FRAME COLOR                   | SILVER                |
|    |                               |                       |

- 1.5" (35mm) Omni-Mount frame for superior rigidity, strength and infinite mounting options
- + ATP Series™ IP67 Interconnect Plug (Mated Condition)
- + AR Coated Tempered Glass
- Fuse-protected, all weather, plug-and-play wiring