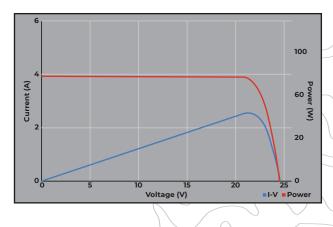

## **US MODULE, 70W, LEGACY SERIES SOLAR PANEL**

|    | MODULE SPECIFICATIONS         |                       |
|----|-------------------------------|-----------------------|
|    | CELL TYPE                     | MONOCRYSTALLINE       |
|    | PEAK POWER (Pmax)             | 75 WATTS              |
|    | POWER TOLERANCE RANGE (%)     | ± 5%                  |
|    | OPEN CIRCUIT VOLTAGE/Voc (V)  | 24.38                 |
|    | MAX. POWER VOLTAGE/Vmp (V)    | 20.41                 |
|    | SHORT CIRCUIT CURRENT/Isc (A) | 3.9                   |
| nm | MAX. POWER CURRENT/Imp (A)    | 3.71                  |
|    | MAX. SYSTEM VOLTAGE (V)       | 300 VDC               |
|    | DIMENSION (mm)                | 824 X 505 X 35(± 3mm) |
|    | WEIGHT (KG)                   | 5.5                   |
|    | FRAME COLOR                   | SILVER                |
|    |                               |                       |