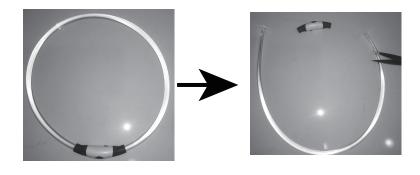

## **Operating Instruction:**

- 1. Press on/off switch 'a' to go through sequence: 1x Fast flashing; 2 x slow flashing; 3x Glowing; 4x Off
- 2. Clear polymer 'd' can be detached from both ends 'c'. A cissor can be used to cut the clear polymer from anywhere to resize.
- 3. To recharge the collar, first lift the USB port cover 'b', then plug in the 'Mini' end of the USB charging cord included in the pacakge. The other end of the charging cord to be plugged into a Computer USB port; or any USB type wall adaptor (which is not included).