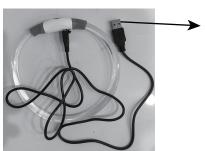

## **Operating Instruction:**

- 1. Press on/off switch 'a' to go through sequence: 1x Fast flashing; 2 x slow flashing; 3x Glowing; 4x Off
- 2. Clear polymer 'd' can be detached from both ends 'c'. A cissor can be used to cut the clear polymer from anywhere to resize.
- 3. To recharge the collar, first lift the USB port cover 'b', then plug in the 'Mini' end of the USB charging cord included in the pacakge. The other end of the charging cord to be plugged into a Computer USB port; or any USB type wall adaptor (which is not included).

Charging indication light shows for the red, orange and green ones. For the blue ones it may not show through.

Charging takes about 30-60 mins.

To be plugged into the USB port of a computer or any USB type wall adaptor for phones