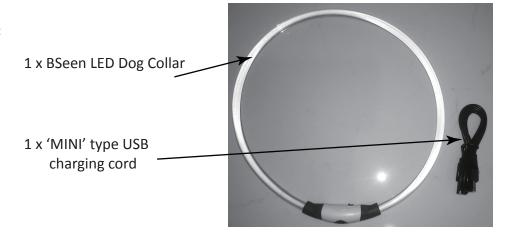

# ₩ BSEEN

## **BSeen LED Dog Collar User's Manual**

#### What is included:





### **List of Components:**

- a. ON/OFF switch
- b. USB charging port with a cover
- c. Soft ends of the unit
- d. Clear light transmitting polymer

## **Operating Instruction:**

- 1. Press on/off switch 'a' to go through sequence: 1x Fast flashing; 2 x slow flashing; 3x Glowing; 4x Off
- 2. Clear polymer 'd' can be detached from both ends 'c'. A cissor can be used to cut the clear polymer from anywhere to resize.
- 3. To recharge the collar, first lift the USB port cover 'b', then plug in the 'Mini' end of the USB charging cord included in the pacakge. The other end of the charging cord to be plugged into a Computer USB port; or any USB type wall adaptor (which is not included).

Charging indication light shows for the red, orange and green ones. For the blue ones it may not show th