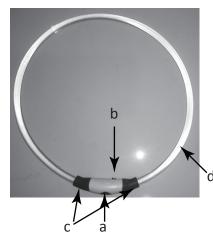

### **List of Components:**

- a. ON/OFF switch
- b. USB charging port with a cover
- c. Soft ends of the unit
- d. Clear light transmitting polymer