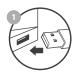

#### 3.1 Charging & Powering ON

- Connect the Micro USB cable (only use the provided cable) to a computer USB port or a USB wall charger. Plug the other end of the micro USB cable into the Micro USB charging port (E) located on the right side of the microphone. While charging the LED indicator light (A) will turn RED and then turn BLUE when the battery is fully charged.
- Ensure the earphones are turned off, then press and hold the Power/ Mode / Phone button (C) for 3-5 seconds to turn the earphones ON. The earphones will enter Bluetooth pairing mode automatically and emit a tone as the LED indicator light (A) will flash BLUE and RED.