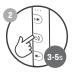

#### 3.1 Charging & Powering ON

- Connect the Micro USB cable (only use the provided cable) to a computer USB port or a USB wall charger. Plug the other end of the micro USB cable into the Micro USB charging port (E) located on the right side of the microphone. While charging the LED indicator light (A) will turn RED and then turn BLUE when the battery is fully charged.
- Ensure the earphones are turned off, then press and hold the Power/ Mode / Phone button (C) for 3-5 seconds to turn the earphones ON. The earphones will enter Bluetooth pairing mode automatically and emit a tone as the LED indicator light (A) will flash BLUE and RED.

## 3 Quick Start Guide