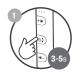

#### 3.2 Bluetooth Pairing

- Ensure the earphones are turned off, then press and hold the Power/ Mode / Phone button (C) for 3-5 seconds to turn the earphones ON. The earphones will enter Bluetooth pairing mode automatically and emit a tone as the LED indicator light (A) will flash BLUE and RED. Make sure your device has Bluetooth enabled
- Ensure Bluetooth is enabled on your smartphone or music device. Your device will start searching for wireless devices. The earphones will appear as "audeeo Sheath" in the list of available Bluetooth devices.
- 3 Select "audeeo Sheath" The LED will begin to slowly blink blue, and the earphones will emit a tone to indicate that is has been successfully paired with your device.