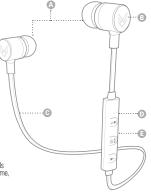

## 2 Your Sheath Wireless Earphones

2.1 Getting To Know Your Earphones

#### EARTIPS

3 soft silicone sized ear tips for you to choose from.

## METAL FINISH

Outer alloy for extra durability

#### FLAT CORD

Tangle free cable

## MICROPHONE

Answer calls hands-free

### CONTROL PANEL

This is the main area that controls both microphone functions, volume, and tracks

#### A LED INDICATOR LIGHT

Indicates if the earphones are ON/OFF, pairing, or charging.