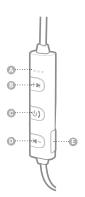

## 2 Your Sheath Wireless Earphones

2.2 Control Panel Features

#### A LED INDICATOR LIGHT

Indicates if the earphones are ON/OFF, pairing, or charging.

## VOLUME (+) / NEXT TRACK This button skins to the post track

This button skips to the next track, and increases volume.

#### POWER/MODE/PHONE BUTTON

- This button will do the following
- Power on & off
- Pause & play music - Answer & hand up calls
- Reject calls
- Use of smartphone assistant:
- Google Assistant™
- Siri®

## VOLUME (-) / PREVIOUS TRACK

This button goes to the previous track, and decrease volume..

#### MICRO USB CHARGING PORT

This is the area to plug-in and charge your earphones