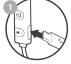

#### 3.1 Charging & Powering ON

- Connect the Micro USB cable (only use the provided cable) to a computer USB port or a USB wall charger. Plug the other end of the micro USB cable into the Micro USB charging port (E) located on the right side of the microphone. While charging the LED indicator light (A) will turn RED and then turn BLUE when the battery is fully charged.
- Ensure the earphones are turned off, then press and hold the Power/ Mode / Phone button (C) for 3-5 seconds to turn the earphones ON. The earphones will enter Bluetooth pairing mode automatically and emit a tone as the LED indicator light (A) will flash BLUE and RED.