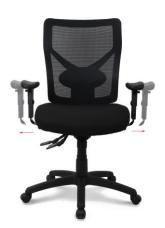

## **WorkPRO**

Design: 2020

**Application** 

Task Clerical Executive

..Work like a Pro

- A. Extra Heavy-Duty Mesh chair
- B. Height adjustable mesh back
- C. Adjustable lumbar support
- D. Back tilt adjustment
- E. Chair tilt adjustment
- F. Gas lift adjustment
- G. Tilt tension adjustment
- H. Extra wide and thick padded seat
- Width and height adjustable soft polyurethane arm rest (user removable)