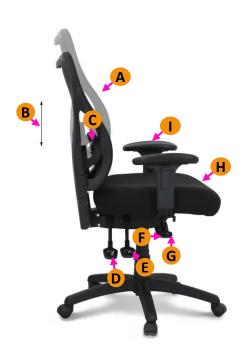

## **WorkPRO**

Design: 2020

**Application** 

Task Clerical Executive

..Work like a Pro

- A. Extra Heavy-Duty Mesh chair
- B. Height adjustable mesh back
- C. Adjustable lumbar support
- D. Back tilt adjustment
- E. Chair tilt adjustment
- F. Gas lift adjustment
- G. Tilt tension adjustment
- H. Extra wide and thick padded seat
- Width and height adjustable soft polyurethane arm rest (user removable)