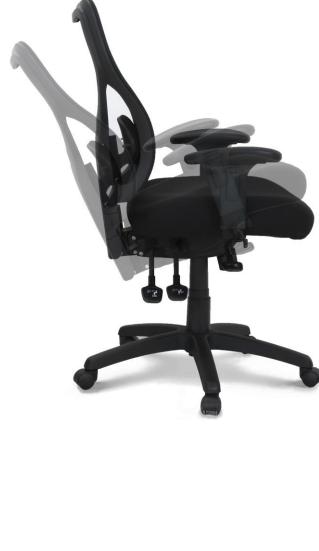

## **WorkPRO**

Design: 2020

**Application** 

Task Clerical Executive

..Work like a Pro

- A. Extra Heavy-Duty Mesh chair
- B. Height adjustable mesh back
- C. Adjustable lumbar support
- D. Back tilt adjustment
- E. Chair tilt adjustment
- F. Gas lift adjustment
- G. Tilt tension adjustment
- H. Extra wide and thick padded seat
- Width and height adjustable soft polyurethane arm rest (user removable)