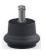

## **WorkPRO**

Design: 2020

**Application** 

Task Clerical Executive



..Work like a Pro







- A. Extra Heavy-Duty Mesh chair
- B. Height adjustable mesh back
- C. Adjustable lumbar support
- D. Back tilt adjustment
- E. Chair tilt adjustment
- F. Gas lift adjustment
- G. Tilt tension adjustment
- H. Extra wide and thick padded seat
- Width and height adjustable soft polyurethane arm rest (user removable)

Option: Boxed ready to assemble version.



Dimensions overall 700-780mmW x 620mmD Seat: 540W x 540mmD Seat height: 440–570mm Back: 500W x 600mmH

\* Black fabric only

WRKPRO



## GL1 (optional) Glide

Nylon glide semi fixed to Replace free rolling castor



## LC1\* (optional) Locking castor

Moves when seated and locks when unseated. \*Suitable for hard floors