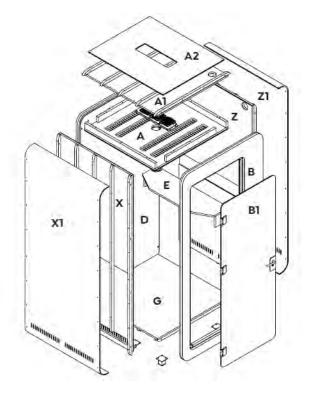

## **Exploded parts:**

- A Ceiling Panel
- Al Top Panel
- A2 E- panel
- B Front panel
- B1 Glass Door
- D Back panel

E Shelf

- **G** Bottom Panel

## X Side Panel

XI E- panel side panel

Z Side Panel

**Z1** E- panel side panel