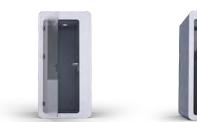

# **Qzone** Product Data Specification

Add a bit of private space to your open plan office. Qzone is perfect for sensitive phone calls, working on confidential documents, or just a bit of peace and quiet. Available in white or new oak with a large range of colour/ print customizations available on the outer side panels.

# **Standard Features**

In stock in Grey/ White and Grey/ New Oak

Toughened glass door

Flat packed for easy moving and transportation, fits comfortably in most lifts

Motion sensor, light, extraction fan, GPO & USB power outlet