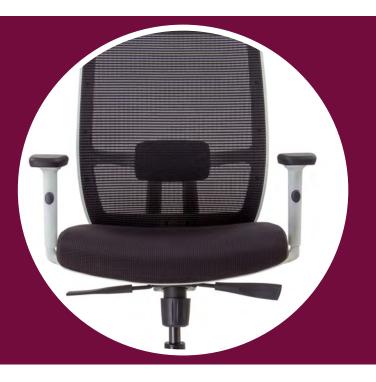

# **PRODUCT FEATURES**

- Promesh White Frame Chair
- Synchro Mechanism
- Black Mesh Back Rest
- Black Upholstered Seat Pan
- Gas Lift, Seat Slide and Lumbar Support
- Synchro Back Rest and Seat Pan Tilt
- White 5 Star Base on Castors
- BIFMA Tested
- GREENGUARD Gold Certified
- Weight Rating: 135kg
- base is high density polyethylene suitable for commercial use

#### **PRODUCT DIMENSIONS**

- Back Height 510mm
- Seat Width 480mm
- Seat Depth 545mm
- Gas Height 420-510mm

### **FINISHES**

- Grey White frame
- Mesh Back