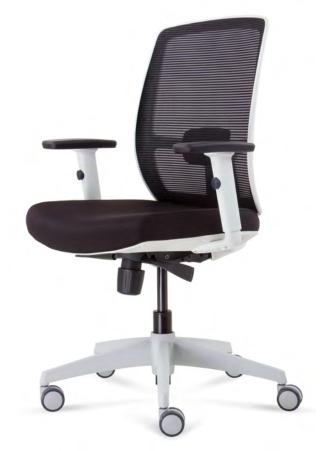

# **PRODUCT FEATURES**

- Promesh White Frame Chair
- Synchro Mechanism
- Black Mesh Back Rest
- Black Upholstered Seat Pan
- Gas Lift, Seat Slide and Lumbar Support
- Synchro Back Rest and Seat Pan Tilt
- White 5 Star Base on Castors
- BIFMA Tested
- GREENGUARD Gold Certified
- Weight Rating: 135kg
- base is high density polyethylene suitable for commercial use

#### **PRODUCT DIMENSIONS**

- Back Height 510mm
- Seat Width 480mm
- Seat Depth 545mm
- Gas Height 420-510mm

### **FINISHES**

- Grey White frame
- Mesh Back