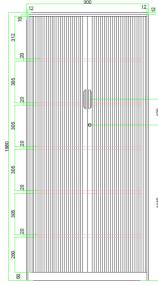

#### DT-H1980-90-B/W

5 levels - Adjustable Recommended spacing: 1st FFL: 260mm 1-4th FFL: 305mm

5<sup>th</sup> FFL: 312mm Shelves: 5 included