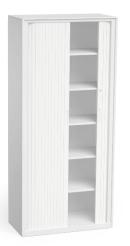

#### DT-H1980-90-B/W

Tambour door unit H:1980mm W:900mm D:450mm Shelves: 5 included

#### DT-H1980-90-B/W

5 levels - Adjustable Recommended spacing: 1st FFL: 260mm 1-4th FFL: 305mm

5<sup>th</sup> FFL: 312mm Shelves: 5 included