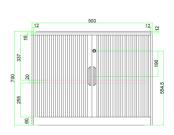

#### DT-700-90-B/W

Tambour door unit H:700mm W:900mm D:450mm Shelves: 1 included

#### DT-1200-90-B/W

Tambour door unit H:1200mm W:900mm D:450mm Shelves: 2 included

#### DT-1000-90-B/W

Tambour door unit H:1000mm W:900mm D:450mm Shelves: 2 included

#### DT-H1980-90-B/W

Tambour door unit H:1980mm W:900mm D:450mm Shelves: 5 included