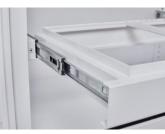

#### DT-POF-B/W

Pull out suspension file rack Fits into Shelving clip slots

W: 735mm D:365mm H:75mm

Col: Black or White