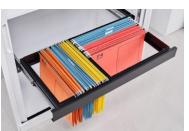

#### DT-POF-B/W

Pull out suspension file rack Fits into Shelving clip slots

W: 735mm D:365mm H:75mm

Col: Black or White