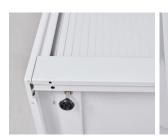

ng clip slots

W: 735mm D:365mm H:75mm

Col: Black or White



#### DT-XS-B/W

Additional slotted shelve/base

W: 750mm D:395mm H:15mm

Col: Black or White

### Storage levels



#### DT-700-90-B/W

2 levels - Adjustable Recommended spacing: 1st FFL: 255mm

2<sup>nd</sup> FFL: 337mm Shelves: 1 included

\*Standard binder is 320mm High



#### DT-1000-90-B/W

3 levels - Adjustable Recommended spacing:

1st FFL: 205mm 2<sup>nd</sup> FFL: 330mm 3rd FFL: 337mm Shelves: 2 included



#### DT-1200-90-B/W

3 levels - Adjustable Recommended spacing:

1st FFL: 405mm 2<sup>nd</sup> FFL: 330mm 3<sup>rd</sup> FFL: 337mm Shelves: 2 included



#### DT-H1980-90-B/W

5 levels - Adjustable Recommended spacing: 1st FFL: 260mm 1-4th FFL: 305mm

5<sup>th</sup> FFL: 312mm Shelves: 5 included

## **Details**