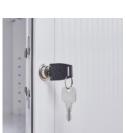

#### **DT-PL** series

- A. Laser precision fabricated metal construction
- B. Adjustable floor levelers
- C. Interchangeable key lock and barrel system
- D. Adjustable slotted shelves with 30kg Capacity
- E. ABS tambour door system with aluminium slammer rails and magnetic strip
- F. Environmentally friendly with 30% recycled raw material – and fully recyclable
- G. Planter pot holder removable
- H. (Optional) Pull out suspension file rack
- (Optional) Metal shelve divider