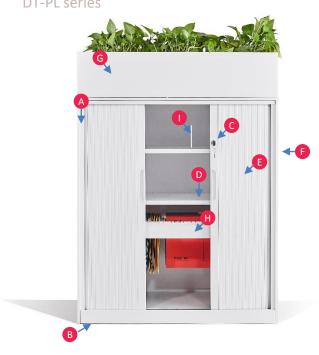

#### **DT-PL** series

- A. Laser precision fabricated metal construction
- B. Adjustable floor levelers
- C. Interchangeable key lock and barrel system
- D. Adjustable slotted shelves with 30kg Capacity
- E. ABS tambour door system with aluminium slammer rails and magnetic strip
- F. Environmentally friendly with 30% recycled raw material – and fully recyclable
- G. Planter pot holder removable
- H. (Optional) Pull out suspension file rack
- (Optional) Metal shelve divider