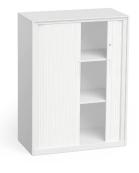

#### DT-1200-90-B/W

Tambour door unit H:1200mm W:900mm D:450mm Shelves: 2 included

#### DT-1200-90-B/W

3 levels - Adjustable Recommended spacing:

1st FFL: 405mm 2<sup>nd</sup> FFL: 330mm 3<sup>rd</sup> FFL: 337mm Shelves: 2 included