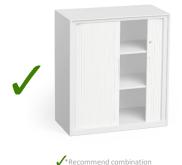

#### DT-1000-90-B/W

Tambour door unit H:1000mm W:900mm D:450mm Shelves: 2 included

#### DT-1000-90-B/W

3 levels - Adjustable Recommended spacing:

1st FFL: 205mm 2<sup>nd</sup> FFL: 330mm 3rd FFL: 337mm Shelves: 2 included