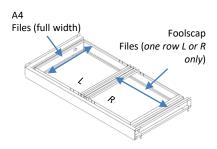

#### DT-POF-B/W

Pull out suspension file rack Fits into Shelving clip slots

W: 735mm D:365mm H:75mm

Col: Black or White