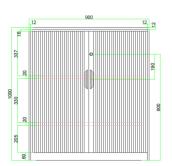

#### DT-1000-90-B/W

3 levels - Adjustable Recommended spacing:

1st FFL: 205mm 2<sup>nd</sup> FFL: 330mm 3rd FFL: 337mm Shelves: 2 included

#### DT-1200-90-B/W

3 levels - Adjustable Recommended spacing:

1st FFL: 405mm 2<sup>nd</sup> FFL: 330mm 3<sup>rd</sup> FFL: 337mm Shelves: 2 included