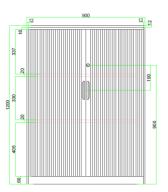

#### DT-700-90-B/W

2 levels - Adjustable Recommended spacing: 1st FFL: 255mm

2<sup>nd</sup> FFL: 337mm Shelves: 1 included

\*Standard binder is 320mm High