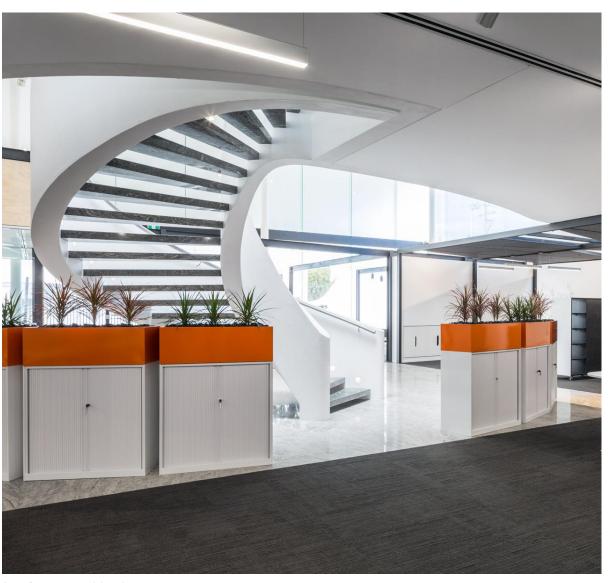

Uses for DT-PL include as elements to separate work zones, departments or corridors, or as an extended work top, in addition tambour top planter units are available to introduce greenery and screening.