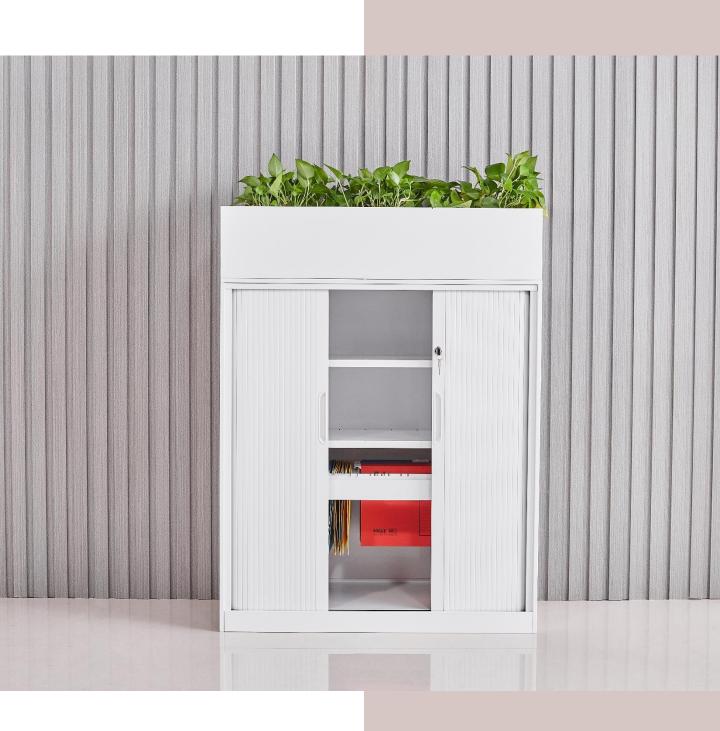

#### THE DT-PL

DT-PL supports modern work activities by allowing individuals to easily store and retrieve files, work tools and personal items.

The DT-PL series is a versatile system of premium quality steel storage cabinets and accessories with space saving ABS retractable tambour slats doors that are lockable and environmentally friendly.

Uses for DT-PL include as elements to separate work zones, departments or corridors, or as an extended work top, in addition tambour top planter units are available to introduce greenery and screening.

#### DT-PL-200-900-B/W

Planter unit H: 200mm W:900mm D: 450mm

Pot holder: 3 x 200mm Dia

**FINISHES** 

RoHS compliant Premium power coat finish available Quick

For special finishes please contact your sales consultant.