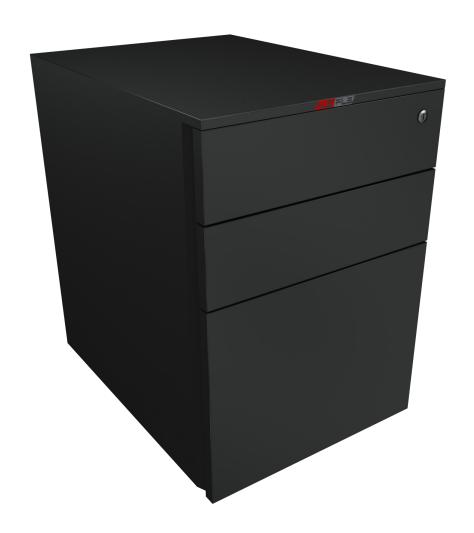

### **AUSFILE MOBILE PEDESTAL**

### **FEATURES**

- 3 drawer unit 2 personal and 1 file drawer
- Pencil tray (420W only)
- All steel construction
- Slimline design
- Locking
- Additional anti-tip castor for extra stability
- Heavy duty full extension ball bearing runners
- Side pull flush handles
- Drawers are load tested to 25KG per drawer
- Powdercoated finish

## **COLOURS**

BLACK

WHITE

- 3 Drawer
- H 605mm
- W 420mm
- D 570mm

- 3 Drawer
- **H** 605mm
- **W** 300mm
- **D** 570mm