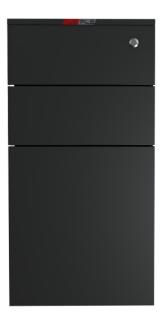

### **AUSFILE MOBILE PEDESTAL**

### **FEATURES**

- 3 drawer unit 2 personal and 1 file drawer
- Pencil tray (420W only)
- All steel construction
- Slimline design
- Locking
- Additional anti-tip castor for extra stability
- Heavy duty full extension ball bearing runners
- Side pull flush handles
- Drawers are load tested to 25KG per drawer
- Powdercoated finish

## **COLOURS**

BLACK

WHITE

- 3 Drawer
- H 605mm
- W 420mm
- D 570mm

- 3 Drawer
- **H** 605mm
- **W** 300mm
- **D** 570mm