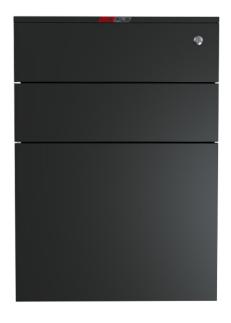

### **AUSFILE MOBILE PEDESTAL**

### **FEATURES**

- 3 drawer unit 2 personal and 1 file drawer
- Pencil tray (420W only)
- All steel construction
- Slimline design
- Locking
- Additional anti-tip castor for extra stability
- Heavy duty full extension ball bearing runners
- Side pull flush handles
- Drawers are load tested to 25KG per drawer
- Powdercoated finish

## **COLOURS**

BLACK

WHITE

- 3 Drawer
- H 605mm
- W 420mm
- D 570mm

- 3 Drawer
- **H** 605mm
- **W** 300mm
- **D** 570mm