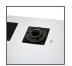

#### Grommet

The opening in the base allows access to a floor hatch.

## Grommet (B5)

Let any cable go down inside the lectern with this grommet.