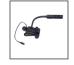

#### Microphone Connector (B2)

Clip your microphone directly on this connector (standard XLR female connector). Includes an isolation pad and a 90 cm (36") audio cable hidden inside the lectern.

## Microphone Connector - Shock Mount

Install your microphone directly into this shockmount support. Includes a A400SM support from Shure and a 90 cm (36") audio cable hidden inside the lectern.

Solutions for installing your handheld wired or wireless microphones