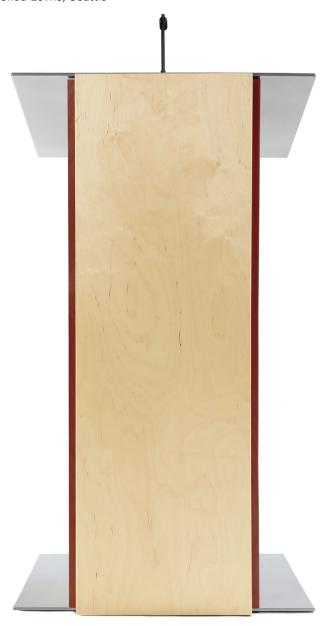

## Modernize your image and enjoy

Add a modern touch to your presentations with the stylish K2 Mahogany Lectern. This contemporary wooden podium features a rich mahogany finish and a sleek, straight build that brings a clean look to any stage or conference room. The aluminum top is spacious and versatile, as is the built-in interior shelf, giving you enough room to store all your presentation aids.

This is a perfect podium for giving conferences, public presentations or speaches. Simple to use, lots of nice options. (Assembly required).

(shown with LED reading light available as an option)