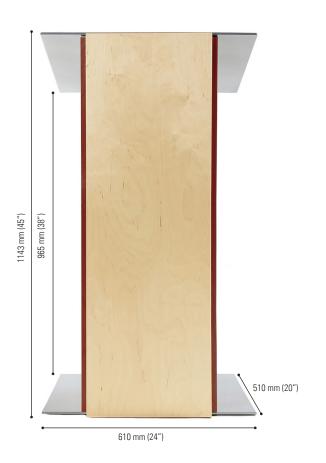

#### **Materials**

Tough 6 mm (1/4") thick aluminum plate. Powder coated painted aluminum. Fine furniture quality plywood 9 mm (5/8") with lacquered finish on all sides. Stainless steel bolts and nuts.