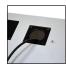

#### Grommet

The opening in the base allows access to a floor hatch.

## Grommet (B5)

Let any cable go down inside the lectern with this grommet.