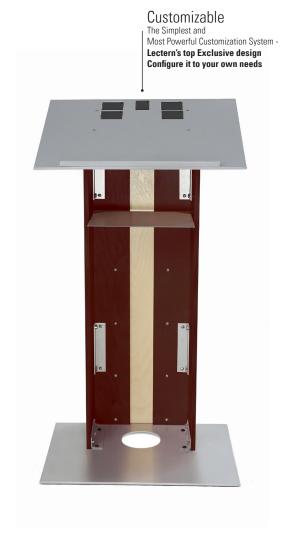

## Customizable top plate

The Simplest and Most Powerful Customization System - A family of install-yourself modules lets you configure the lecterns to your needs

## Customization - Family of Modules

The Simplest and Most Powerful Customization System

Solutions for installing a gooseneck microphone

## Customization

The Simplest and Most Powerful Customization System

#### Customization

Fully customize your lectern, anytime

Easily customize your lectern by getting one or more modules, from a microphone connector to a power outlet.

#### How does it work

The Most User-Friendly Customization System

You get complete control: we have prepared the lectern's top shelf with 2 to 4 slots that can accept any install-yourself module + a central location for a reading lamp. You decide what you want to install and where you install it.