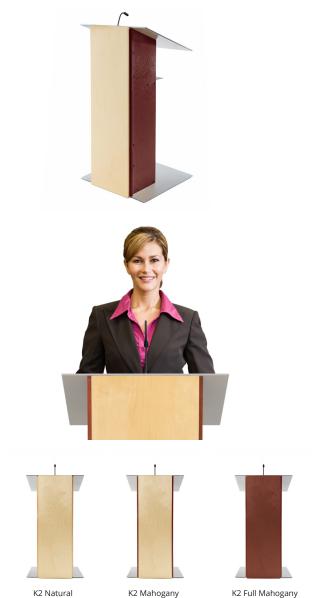

## Modernize your image and enjoy

Add a modern touch to your presentations with the stylish K2 Mahogany Lectern. This contemporary wooden podium features a rich mahogany finish and a sleek, straight build that brings a clean look to any stage or conference room. The aluminum top is spacious and versatile, as is the built-in interior shelf, giving you enough room to store all your presentation aids.

This is a perfect podium for giving conferences, public presentations or speaches. Simple to use, lots of nice options. (Assembly required).

(shown with LED reading light available as an option)

### **Award-Winning Modern Design**

A lectern is at the center of any event. You need to have one that stands out. Urbann is the only award-winning firm to design and manufacture lecterns.

Timeless, modern, elegant lines and proportions avoiding the large and massive wooden box look and feel.