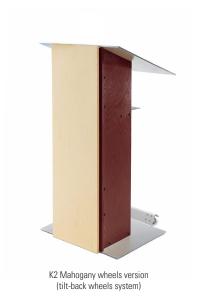

#### Wheels version

This lectern has a version with wheels to move the lectern around using our tilt-back wheels system.

#### Tilt-back wheels (H2)

Replace your lectern's base plate with a tilt-back system and transform your lectern into the wheels version.

Solutions for protection