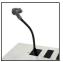

## Customization - Family of Modules

The Simplest and Most Powerful Customization System

Solutions for installing a gooseneck microphone

#### Microphone Connector (B2)

Clip your microphone directly on this connector (standard XLR female connector). Includes an isolation pad and a 90 cm (36") audio cable hidden inside the lectern.

## Microphone Connector - Shock Mount

Install your microphone directly into this shockmount support. Includes a A400SM support from Shure and a 90 cm (36") audio cable hidden inside the lectern.

Solutions for installing your handheld wired or wireless microphones