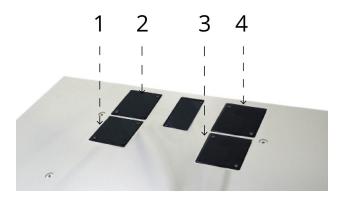

#### How does it work

The Most User-Friendly Customization System

You get complete control: we have prepared the lectern's top shelf with 2 to 4 slots that can accept any install-yourself module + a central location for a reading lamp. You decide what you want to install and where you install it.

## No obligations

Don't need any customization? You are still covered

Blank plates neatly covering the slots are included with any lectern. Your lectern always looks sharp and nice.

Check the lectern's description to see how many modules it can accept (The Y5 lectern can not accept install-yourself modules).