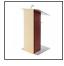

# K2 lectern - Mahogany

Modern lecterns - Customizable

"...the lecterns we've ordered from Urbann have proven to be reliable, study, and professional looking. The customer service is also exceptional, which is another reason we've ordered from them multiple times."

## Modernize your image and enjoy

Add a modern touch to your presentations with the stylish K2 Mahogany Lectern. This contemporary wooden podium features a rich mahogany finish and a sleek, straight build that brings a clean look to any stage or conference room. The aluminum top is spacious and versatile, as is the built-in interior shelf, giving you enough room to store all your presentation aids.

This is a perfect podium for giving conferences, public presentations or speaches. Simple to use, lots of nice options. (Assembly required).

(shown with LED reading light available as an option)