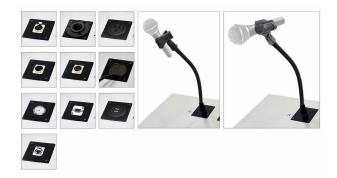

## Customization - Family of Modules

The Simplest and Most Powerful Customization System

Solutions for installing a gooseneck microphone

#### Microphone Connector (B2)

Clip your microphone directly on this connector (standard XLR female connector). Includes an isolation pad and a 90 cm (36") audio cable hidden inside the lectern.

## Microphone Connector - Shock Mount

Install your microphone directly into this shockmount support. Includes a A400SM support from Shure and a 90 cm (36") audio cable hidden inside the lectern.

Solutions for installing your handheld wired or wireless microphones

#### Microphone Holder w. Universal Clip (B3)

Attach your handheld microphone to this articulated 30 cm (12") arm with a universal clip. Includes an isolation pad.

#### Microphone Holder w. K&M Clip (B8)

Attach your handheld microphone to this articulated 30 cm (12") arm with german made König & Meyer (K&M) clip, accepts microphones of sizes 34 mm - 40 mm. Includes an isolation pad.