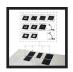

## Customizable top plate

The Simplest and Most Powerful Customization System - A family of install-yourself modules lets you configure the lecterns to your needs

## Customization - Family of Modules

The Simplest and Most Powerful Customization System

Solutions for installing a gooseneck microphone

## Customization

The Simplest and Most Powerful Customization System

#### Customization

Fully customize your lectern, anytime

Easily customize your lectern by getting one or more modules, from a microphone connector to a power outlet.

#### How does it work

The Most User-Friendly Customization System

You get complete control: we have prepared the lectern's top shelf with 2 to 4 slots that can accept any install-yourself module + a central location for a reading lamp. You decide what you want to install and where you install it.