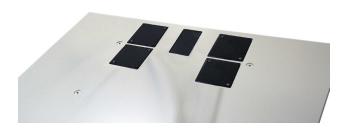

## Customizable top plate

The Simplest and Most Powerful Customization System - A family of install-yourself modules lets you configure the lecterns to your needs

## Customization

The Simplest and Most Powerful Customization System

#### Customization

Fully customize your lectern, anytime

Easily customize your lectern by getting one or more modules, from a microphone connector to a power outlet.