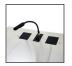

## Customizable top plate

The Simplest and Most Powerful Customization System - A family of install-yourself modules lets you configure the lecterns to your needs

## Customization - Family of Modules

The Simplest and Most Powerful Customization System

Solutions for installing a gooseneck microphone

## Customization

The Simplest and Most Powerful Customization System

#### Customization

Fully customize your lectern, anytime

Easily customize your lectern by getting one or more modules, from a microphone connector to a power outlet.

#### How does it work

The Most User-Friendly Customization System

You get complete control: we have prepared the lectern's top shelf with 2 to 4 slots that can accept any install-yourself module + a central location for a reading lamp. You decide what you want to install and where you install it.