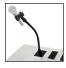

## Customization - Family of Modules

The Simplest and Most Powerful Customization System

Solutions for installing a gooseneck microphone

#### Microphone Connector (B2)

Clip your microphone directly on this connector (standard XLR female connector). Includes an isolation pad and a 90 cm (36") audio cable hidden inside the lectern.

## Microphone Connector - Shock Mount

Install your microphone directly into this shockmount support. Includes a A400SM support from Shure and a 90 cm (36") audio cable hidden inside the lectern.

Solutions for installing your handheld wired or wireless microphones