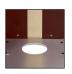

### **LED Reading Light** (U6)

See your notes with this LED reading lamp (120/240V) featuring an on/off switch and dimmer. Includes a 15 cm (6") articulated arm and 1.5m (5') cable hidden inside the lectern. Not compatible with the Y7 lectern.

### LED Reading Light with clip (UTE6P)

See your notes with this LED reading lamp (120/240V) featuring an on/off switch and dimmer. Includes a 15 cm (6") articulated arm, a 1.5m (5') cable, and a clip.