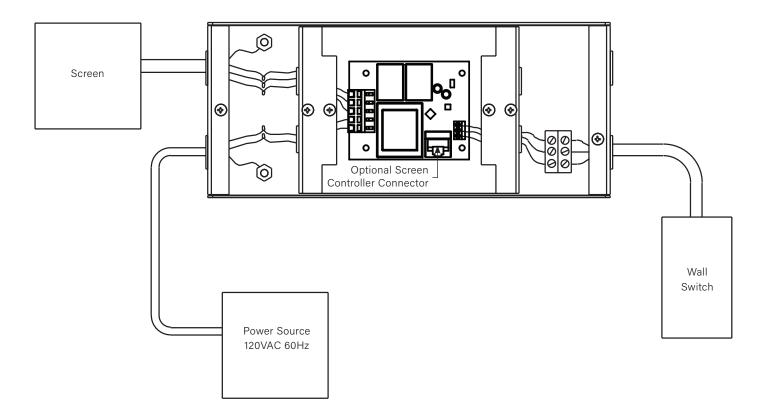

## WIRING

NOTE: Do not seal in - allow access.

NOTE: Recommended Wire Size: 14-18 AWG

1