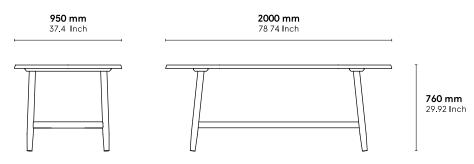

## Table ovale Kimua

760 x 2000 x 950 mm

### DIMENSIONS :

Non contractual document - modifiable without previous notice.