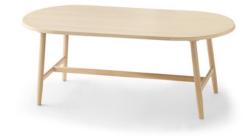

## Table ovale Kimua

760 x 2000 x 950 mm

## An oblong table is completing the Kimua collection. Its structure is in solid oak. Its rounded legs are connected by a cross, echoing the structure of a traditional table.