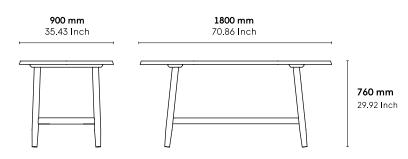

# Table ovale Kimua

760 x 1800 x 900 mm

#### DIMENSIONS :

Non contractual document - modifiable without previous notice.