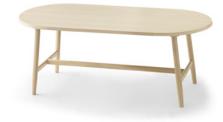

# Table ovale Kimua

760 x 1800 x 900 mm

## An oblong table is completing the Kimua collection. Its structure is in solid oak. Its rounded legs are connected by a cross, echoing the structure of a traditional table.