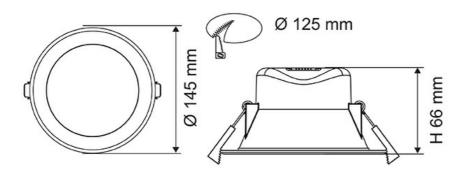

# **Technical Specification**

| Model No.  | Description                       | Input Voltage<br>(V/AC) |             | Power<br>(W) | Lumens<br>(lm) |                 | ССТ (К)        | Beam<br>Angle<br>(°) |
|------------|-----------------------------------|-------------------------|-------------|--------------|----------------|-----------------|----------------|----------------------|
| S9066TC WH | LED D/L 12W IP44<br>3/4/6K WH DIM | 240                     |             | 12           | 1200/1350/1350 |                 | 3000/4000/5700 | 90                   |
| Model No.  | Dimmable                          | CRI                     | Body Colour |              |                | Dimensions (mm) |                |                      |
| S9066TC WH | YES                               | 80                      | WHITE       |              |                | 145(W) x 66(H)  |                |                      |

# Dimensions

S9066TC