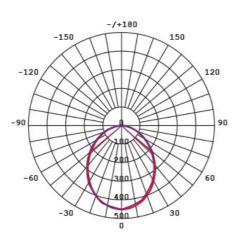

#### **Photometric Data**

Unit: cd C0/C180\_\_\_\_\_ C90/C270\_\_\_\_\_

#### S9066TC at 3000K