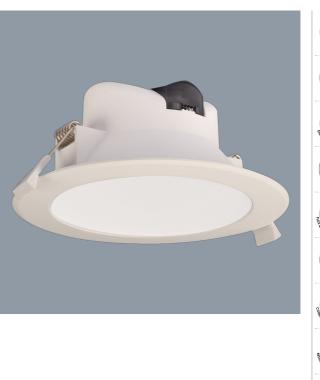

## **WAVE** S9066TC - 12W

Dimmable IP44 LED downlight with selectable colour temperature

# **Design Specifications**

- Easy selectable colour temperature with an inbuilt DIP switch, 3000K/4000K/5700K
- Poly covered aluminium body, double insulation, IC 4 rated
- Quality opal polycarbonate diffuser
- Integral constant current trailing edge dimmable LED driver with flex and plug
- High efficiency SMD LED chips
- Optional deco ring, satin nickel S9066SN/RING

# Dimensions

S9066TC