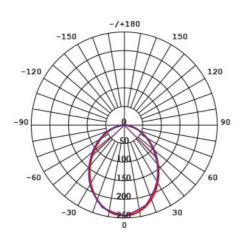

#### **Photometric Data**

Unit: cd C0/C180\_\_\_\_\_ C90/C270\_\_\_\_\_

#### S9064TC at 3000K