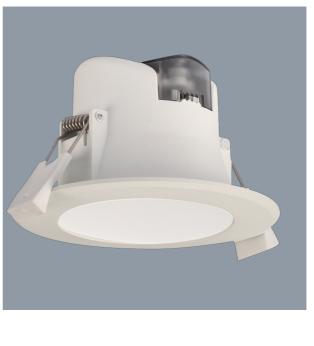

#### **WAVE** S9064TC - 7W

Dimmable IP44 LED downlight with selectable colour temperature

### **Design Specifications**

- Easy selectable colour temperature with an inbuilt DIP switch, 3000K/4000K/5700K
- Poly covered aluminium body, double insulation, IC 4 rated
- Quality opal polycarbonate diffuser
- Integral constant current trailing edge dimmable LED driver, with flex and plug
- High efficiency SMD LED chips
- Deco ring options Satin Nickel S9064SN/RING, Black S9064BK/RING

## Dimensions

S9064 TC