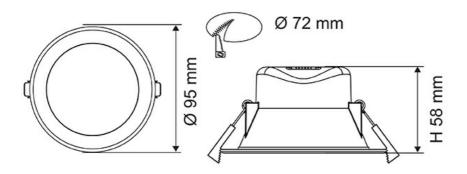

## Dimensions

S9064 TC

# **Technical Specification**

| Model No.  | Description                      | Input Voltage<br>(V/AC) |             | Power<br>(W) | Lumens<br>(lm) |                 | ССТ (К)        | Beam<br>Angle<br>(°) |
|------------|----------------------------------|-------------------------|-------------|--------------|----------------|-----------------|----------------|----------------------|
| S9064TC WH | LED D/L 7W IP44 3/4/6K<br>WH DIM | 240                     |             | 7            | 550/600/600    |                 | 3000/4000/5700 | 90                   |
| Model No.  | Dimmable                         | CRI                     | Body Colour |              | ſ              | Dimensions (mm) |                |                      |
| S9064TC WH | YES                              | 80                      | WHITE       |              |                | 95(W) × 58(H)   |                |                      |