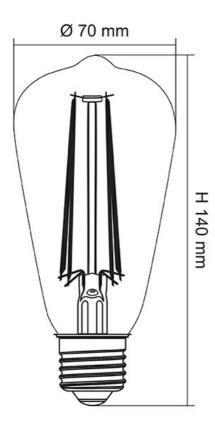

## **Dimensions**

#### LST21FD

| Model No.     | Beam Angle (°) | Dimmable | Dimensions (mm) | Base Type |
|---------------|----------------|----------|-----------------|-----------|
| LST21FD822E27 | 320            | NO       | 140(L) x 70(W)  | E27       |