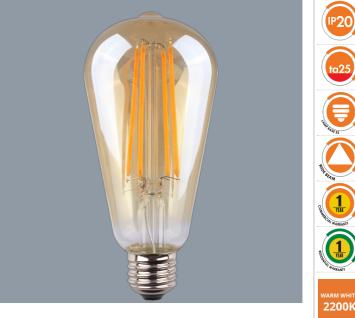

### **VINTAGE DECO LST21FD - 1W**

1 watt LED filament vintage deco lamp, E27 base

## **Design Specifications**

- Champagne coloured glass diffuser for decorative applications
- High efficiency LED filament and colour rendering, CRI>80, CCT 2200K
- Integral non-dimmable LED driver, 240V
- 320° beam angle
- Colour temperature 2200K

# **Technical Specification**

| Model No.     | Description                 | Input Voltage<br>(V/AC) | Power<br>(W) | Lumens<br>(lm) | CCT<br>(K) | CRI |
|---------------|-----------------------------|-------------------------|--------------|----------------|------------|-----|
| LST21FD822E27 | LED DECORATIVE 1W E27<br>2K | 240                     | 1            | 100            | 2200       | 80  |