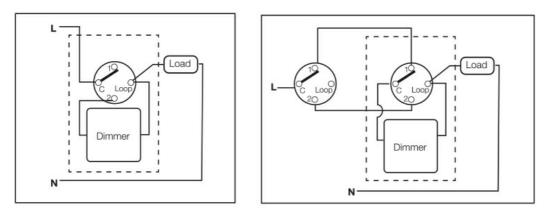

g protection, compliant with AS/NZS 60669 2.1
- Colour temperature selection functionality is achieved when used with SAL S9841 or S9842 downlights

#### Performance

Dimmable - YES Dimmer Type - Trailing & Leading edge

## **Technical Specification**





Due to continued product and technology enhancements, data sourced from sal.net.au shall not form part of any contract and or technical performance guarantee unless expressly confirmed in writing by SAL at the time of order. Products are sold in accordance with SAL Terms and Conditions of sale and all images shown are for illustration purposes only and may vary from the actual colour or finish. Unless specifically stated, all IP ratings nominated for Interior products are from "below the ceiling".





#### Dimensions

# Wiring Diagram