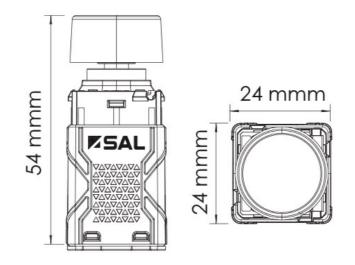

protection, compliant with AS/NZS 60669 2.1
- Colour temperature selection functionality is achieved when used with SAL S9841 or S9842 downlights

#### Performance

Dimmable - YES Dimmer Type - Trailing & Leading edge

## **Technical Specification**





Due to continued product and technology enhancements, data sourced from sal.net.au shall not form part of any contract and or technical performance guarantee unless expressly confirmed in writing by SAL at the time of order. Products are sold in accordance with SAL Terms and Conditions of sale and all images shown are for illustration purposes only and may vary from the actual colour or finish. Unless specifically stated, all IP ratings nominated for Interior products are from "below the ceiling".





#### Dimensions

# Wiring Diagram