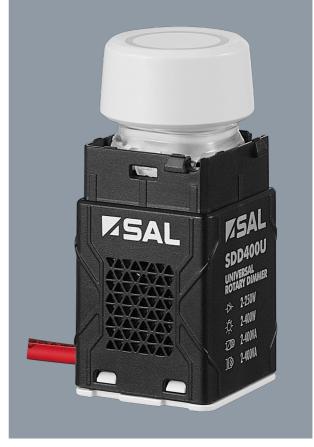

#### UNIVERSAL ROTARY DIMMER SDD400U

Universal, multi-function digital dimmer 2 - 400W

## **Design Specifications**

- Multi-function trailing edge or leading edge digital dimmer with soft start technology and no neutral termination required. Push ON or OFF control
- 240V, load rating 2 400W, load compatibility and multigang configuration de-rating values, refer to the installation sheet
- Fit most popular switch plates
- Designed with over-heating protection, compliant with AS/NZS 60669 2.1
- Colour temperature selection functionality is achieved when used with SAL S9841 or S9842 downlights