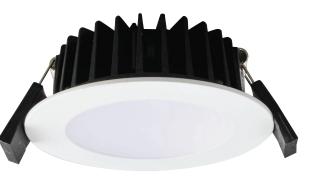

### UNIFIT S9053WP/SFI - 9W

Dimmable 9 watt LED module, with SFI flickerCONTROL technology

# **Design Specifications**

- Combined with the SAL SDD400SFI dimmer, the new SFI Unifit series eliminates nuisance ripple induced flicker between 750-1050Hz once and for all, typically found in the QLD and NSW regions.
- High output COB LED chip, warm white 3000K CCT and CRI>80, ideal for residential environments
- Changeable multi-faceted reflector system, 60° standard beam, optional 25° and 40°.
- A comprehensive range of downlight trims available to suit any interior residential lighting design
- Remote constant current SFI trailing edge dimmable LED driver, with smooth dimming performance to 1.0% of light output, designed with flex and plug for easy installation.
- Need more info.....jump to the FAQ's on the SAL web and search SFI.