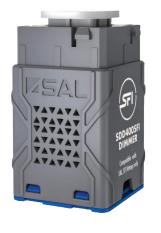

# **Design Specifications**

- Combined with the SAL SDD400SFI dimmer, the new SFI Unifit series eliminates nuisance ripple induced flicker between 750-1050Hz once and for all, typically found in the QLD and NSW regions.
- High output COB LED chip, warm white 3000K CCT and CRI>80, ideal for residential environments
- Changeable multi-faceted reflector system, 60° standard beam, optional 25° and 40°.
- A comprehensive range of downlight trims available to suit any interior residential lighting design
- Remote constant current SFI trailing edge dimmable LED driver, with smooth dimming performance to 1.0% of light output, designed with flex and plug for easy installation.
- Need more info.....jump to the FAQ's on the SAL web and search SFI.

## **Performance**

Dimmable - YES

Dimmer Type - dim only with SDD400SFI

# THE SFI SYSTEM ELIMINATES LED FLICKERING.

SIMPLY MATCH THE ECOGEM SFI DOWNLIGHT WITH THIS SDD400SFI DIMMER

DIM with FLICKER CONTROL

For related products please scan me

NSW/ACT: 02 9723 3099 QLD: 07 3879 5999 VIC/TAS/SA/NT: 03 9532 3168 WA: 08 9248 7458