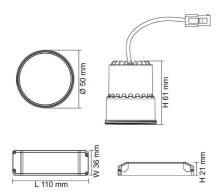

| Model No.   | CRI | Diameter (mm) | Dim (mm) |  |
|-------------|-----|---------------|----------|--|
| S9053WP/SFI | 80  | 50            | 60(H)    |  |

# **Dimensions**

### s9053