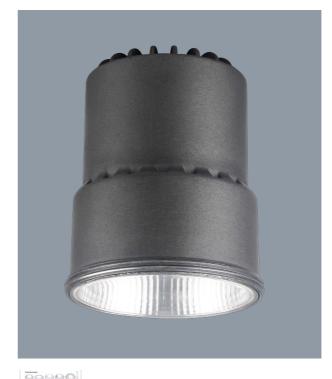

### UNIFIT S9053WP/SFI - 9W

Dimmable 9 watt LED module, with SFI flickerCONTROL technology

# **Design Specifications**

- Combined with the SAL SDD400SFI dimmer, the new SFI Unifit series eliminates nuisance ripple induced flicker between 750-1050Hz once and for all, typically found in the QLD and NSW regions.
- High output COB LED chip, warm white 3000K CCT and CRI>80, ideal for residential environments
- Changeable multi-faceted reflector system, 60° standard beam, optional 25° and 40°.
- A comprehensive range of downlight trims available to suit any interior residential lighting design
- Remote constant current SFI trailing edge dimmable LED driver, with smooth dimming performance to 1.0% of light output, designed with flex and plug for easy installation.
- Need more info.....jump to the FAQ's on the SAL web and search SFI.

# **Technical Specification**

| Model No.   | Input Voltage<br>(V/AC) | Power<br>(W) | Lumens<br>(lm) | CCT<br>(K) | Beam Angle<br>(°) | Dimmable |
|-------------|-------------------------|--------------|----------------|------------|-------------------|----------|
| S9053WP/SFI | 240                     | 9            | 700            | 3000       | 60                | YES      |

| Model No.   | CRI | Diameter (mm) | Dim (mm) |  |
|-------------|-----|---------------|----------|--|
| S9053WP/SFI | 80  | 50            | 60(H)    |  |