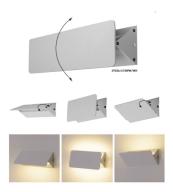

#### UD S9356 - 3/12W

Adjustable LED surface mounted profile wall luminaires

## **Design Specifications**

- Durable aluminium body profile
- Quality white powder coat finish
- High efficiency SMD LED chips, 3000K
- Up & Down beam angle adjustable from 0° to 120
- Integral constant current non-dimmable LED driver, choice of 3 or 12 watt models

### Dimensions