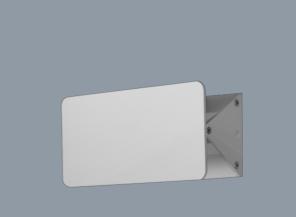

| Body Colour |     |  |
| S9356/160WW/WH | NO                               | 160(L) x 53(W) x 80(H)  |              |                | WHITE       |     |  |
| S9356/610WW/WH | OPTIONAL                         | 610(L) x 53(W) x 80(H)  |              |                | WHITE       |     |  |

Due to continued product and technology enhancements, data sourced from sal.net.au shall not form part of any contract and or technical performance guarantee unless expressly confirmed in writing by SAL at the time of order. Products are sold in accordance with SAL Terms and Conditions of sale and all images shown are for illustration purposes only and may vary from the actual colour or finish. Unless specifically stated, all IP ratings nominated for Interior products are from "below the ceiling".









### Dimensions



## **Product Images**