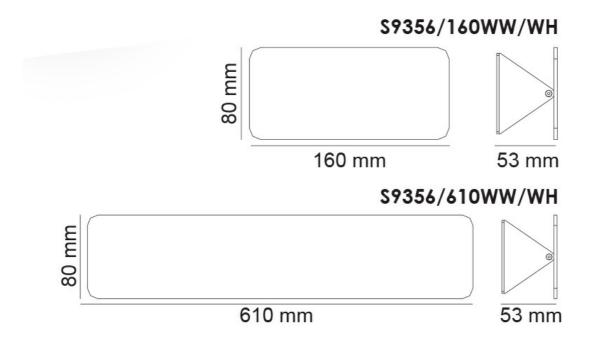

## **Technical Specification**

| Model No.      | Description                      | Input Voltage<br>(V/AC) | Power<br>(W) | Lumens<br>(lm) | CCT<br>(K)  | CRI |  |
|----------------|----------------------------------|-------------------------|--------------|----------------|-------------|-----|--|
| S9356/160WW/WH | LED ADJUST. W/LIGHT 3W 3K<br>WH  | 240                     | 3            | 250            | 3000        | 80  |  |
| S9356/610WW/WH | LED ADJUST. W/LIGHT 12W<br>3K WH | 240                     | 12           | 800            | 3000        | 80  |  |
| Model No.      | Dimmable                         | Dimensions (mm)         |              | Body Col       | Body Colour |     |  |
| S9356/160WW/WH | NO                               | 160(L) x 53(W) x 80(H)  |              |                | WHITE       |     |  |
| S9356/610WW/WH | OPTIONAL                         | 610(L) x 53(W) x 80(H)  |              |                | WHITE       |     |  |

### Dimensions