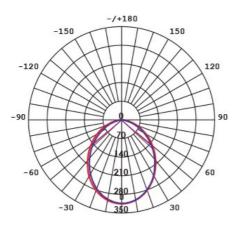

#### **Photometric Data**

Unit: cd C0/C180\_\_\_\_\_ C90/C270\_\_\_\_\_

S9842CS at 3000K