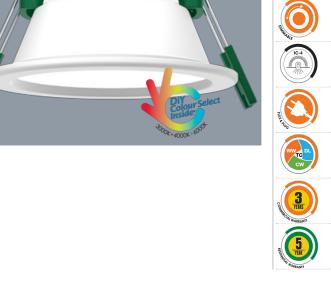

#### **Design Specifications**

- Easy DIY selectable colour temperature with the flick of a switch, no need to access the fixture and fully compatible with the SAL PIXIE app functionality when connected to a SAL PIXIE dimmer
- Durable aluminium body profile, white trim face, IP44 rated
- 10 watt integral control gear with smooth dimming functionality
- IC-4 rated with a robust opal polycarbonate diffuser
- Double insulation
- Creative SMART HOME starter kit available S9842CS/WH/K621, ask your SAL team member for details

## **Product Images**