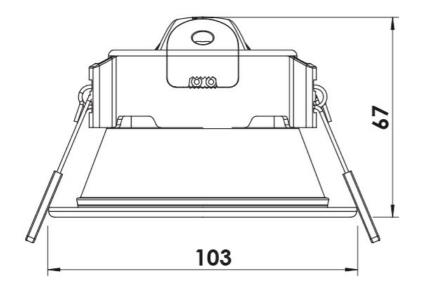

4 rated with a robust opal polycarbonate diffuser
- Double insulation
- Creative SMART HOME starter kit available S9842CS/WH/K621, ask your SAL team member for details

## Performance

Dimmable - **YES** Dimmer Type - **Trailing edge** 

# **Technical Specification**



Due to continued product and technology enhancements, data sourced from sal.net.au shall not form part of any contract and or technical performance guarantee unless expressly confirmed in writing by SAL at the time of order. Products are sold in accordance with SAL Terms and Conditions of sale and all images shown are for illustration purposes only and may vary from the actual colour or finish. Unless specifically stated, all IP ratings nominated for Interior products are from "below the ceiling".









#### Dimensions



#### **Photometric Data**

Unit: cd C0/C180\_\_\_\_\_ C90/C270\_\_\_\_\_

S9842CS at 3000K





## **Product Images**