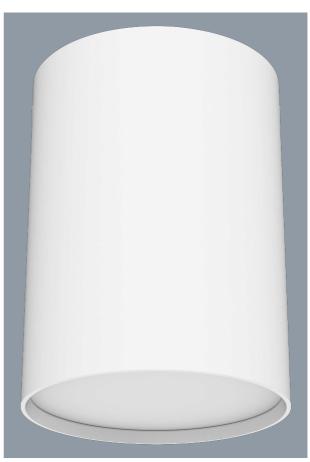

## **TRADEGEM S9141TCSM - 9W**

Dimmable IP20 9 watt surface mount LED downlight with selectable CCT

# **Design Specifications**

- Selectable CCT 3000K/4000K/5700K
- Durable aluminium surface mount body profile, IP20
- Stylish white or black powder coat finish
- Opal polycarbonate diffuser
- High efficiency LED optics
- Integral constant current trailing edge dimmable LED driver

# **Dimensions**

### **Dimensions**