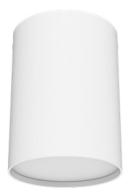

## **TRADEGEM S9141TCSM - 9W**

Dimmable IP20 9 watt surface mount LED downlight with selectable CCT

# **Design Specifications**

- Selectable CCT 3000K/4000K/5700K
- Durable aluminium surface mount body profile, IP20
- Stylish white or black powder coat finish
- Opal polycarbonate diffuser
- High efficiency LED optics
- Integral constant current trailing edge dimmable LED driver

| Dimmab | le CRI | Body Colour | Diameter (mm) | Dim (mm)         |
|--------|--------|-------------|---------------|------------------|
| YES    | 80     | WHITE       | 82            | 81.5(W) x 110(H) |
| YES    | 80     | BLACK       | 82            | 81.5(W) x 110(H) |