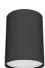

## **TRADEGEM S9141TCSM - 9W**

Dimmable IP20 9 watt surface mount LED downlight with selectable CCT

# **Design Specifications**

- Selectable CCT 3000K/4000K/5700K
- Durable aluminium surface mount body profile, IP20
- Stylish white or black powder coat finish
- Opal polycarbonate diffuser
- High efficiency LED optics
- Integral constant current trailing edge dimmable LED driver

| Dimmab | le CRI | Body Colour | Diameter (mm) | Dim (mm)         |
|--------|--------|-------------|---------------|------------------|
| YES    | 80     | WHITE       | 82            | 81.5(W) x 110(H) |
| YES    | 80     | BLACK       | 82            | 81.5(W) x 110(H) |