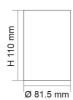

| Dimmab | le CRI | Body Colour | Diameter (mm) | Dim (mm)         |
|--------|--------|-------------|---------------|------------------|
| YES    | 80     | WHITE       | 82            | 81.5(W) x 110(H) |
| YES    | 80     | BLACK       | 82            | 81.5(W) x 110(H) |

# **Dimensions**

### **Dimensions**