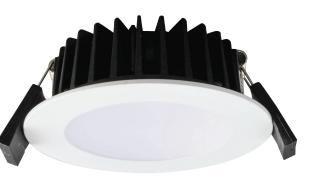

## **TRADEGEM S9141TCSM - 9W**

Dimmable IP20 9 watt surface mount LED downlight with selectable CCT

# **Design Specifications**

- Selectable CCT 3000K/4000K/5700K
- Durable aluminium surface mount body profile, IP20
- Stylish white or black powder coat finish
- Opal polycarbonate diffuser
- High efficiency LED optics
- Integral constant current trailing edge dimmable LED driver