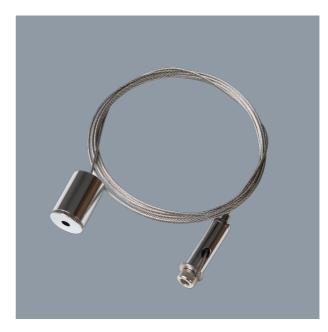

# **Design Specifications**

- M10 size ceiling attachment
- 1.2 mm stainless steel wire, maximum load per drop is 15kg
- M10 size griplock system
- NOTE: SSY and SSI codes represent one (1) wire drop only. Four (4) per panel are required for SSI and two (2) for SSY products
- NOTE: suspension brackets and suspension drops MUST be ordered separately

## **Technical Specification**

| Model No. | Body Colour                                 | Dim (mm) |
|-----------|---------------------------------------------|----------|
| S9754SP6  | SUSPENSION BRACKET FOR S9754 ONLY PACK OF 6 |          |
| S97X4SP4  | SUSPENSION BRACKET PACK OF 4                |          |
| SSI1512   | "I" SUSPENSION DROP STAINLESS STEEL         | 1800(L)  |
| SSY1512   | "Y" SUSPENSION DROP STAINLESS STEEL         | 1800(L)  |