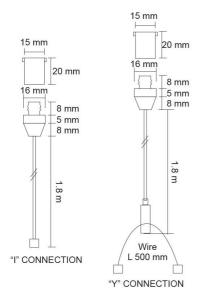

# **Design Specifications**

- M10 size ceiling attachment
- 1.2 mm stainless steel wire, maximum load per drop is 15kg
- M10 size griplock system
- NOTE: SSY and SSI codes represent one (1) wire drop only. Four (4) per panel are required for SSI and two (2) for SSY products
- NOTE: suspension brackets and suspension drops MUST be ordered separately

## **Technical Specification**

| Model No. | Body Colour                                 | Dim (mm) |
|-----------|---------------------------------------------|----------|
| S9754SP6  | SUSPENSION BRACKET FOR S9754 ONLY PACK OF 6 |          |
| S97X4SP4  | SUSPENSION BRACKET PACK OF 4                |          |
| SSI1512   | "I" SUSPENSION DROP STAINLESS STEEL         | 1800(L)  |
| SSY1512   | "Y" SUSPENSION DROP STAINLESS STEEL         | 1800(L)  |