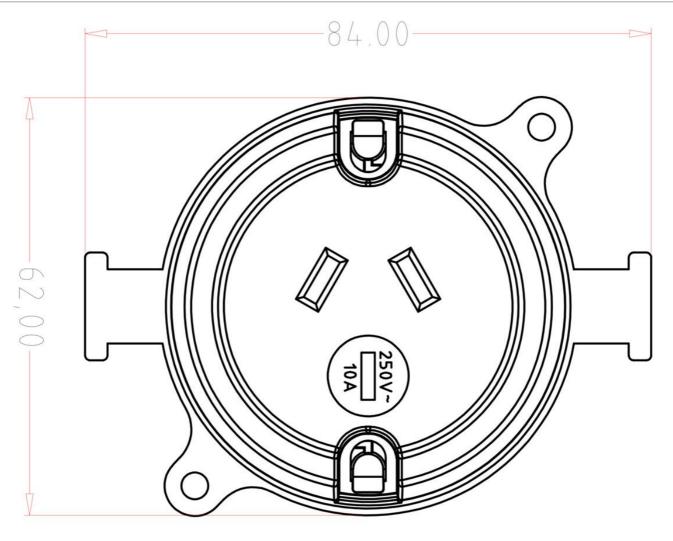

### **Technical Specification**

| Model No. | Description                   | Input Voltage (V/AC) | Dim (mm)      | Body Colour |
|-----------|-------------------------------|----------------------|---------------|-------------|
| ESS106    | SURFACE SOCKET MOUNTING PLATE | 250                  | 62(W) x 51(H) | WHITE       |

#### **Dimensions**