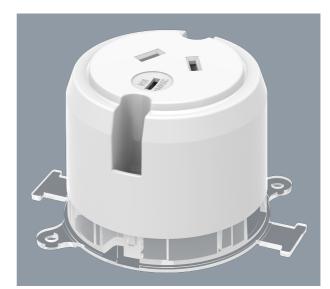

#### **SURFACE SOCKET ESS106**

Compact designed surface socket, 250V / 10A rated, compliant to AS/NZS3112:2017

#### **Design Specifications**

- Standard surface socket with transparent mounting plate
- 250V 10A surface socket rated
- Colour white
- Designed for 1mm 2.5mm solid or stranded Flat TPS cable, for installation by a qualified electrical installer

# **Product Images**