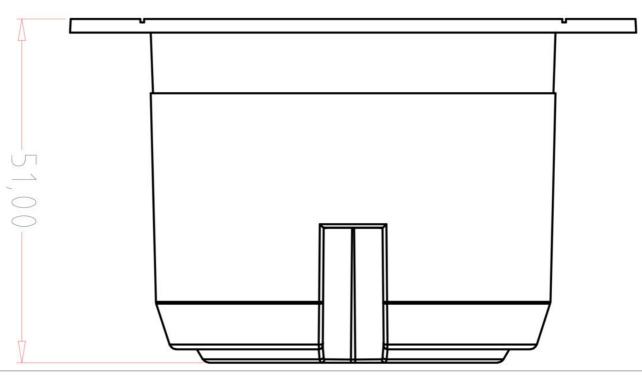

### **Technical Specification**

| Model No. | Description                   | Input Voltage (V/AC) | Dim (mm)      | Body Colour |
|-----------|-------------------------------|----------------------|---------------|-------------|
| ESS106    | SURFACE SOCKET MOUNTING PLATE | 250                  | 62(W) x 51(H) | WHITE       |

#### **Dimensions**