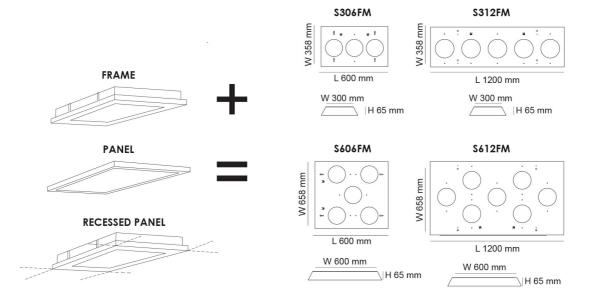

## **Technical Specification**

| Model No. | Description                               | Body Colour | Dimensions (mm)          |
|-----------|-------------------------------------------|-------------|--------------------------|
| S306FM    | SURFACE MOUNTED FRAME 306 SIZE            | WHITE       | 600(L) x 358(W) x 65(H)  |
| S312FM    | SURFACE MOUNTED FRAME 312 SIZE            | WHITE       | 1200(L) x 358(W) x 65(H) |
| S312FM/P2 | SURFACE MOUNTED FRAME 312 SIZE - KIT FORM | WHITE       | 1200(L) x 358(W) x 65(H) |
| S606FM    | SURFACE MOUNTED FRAME 606 SIZE            | WHITE       | 600(L) x 658(W) x 65(H)  |
| S606FM/P  | SURFACE MOUNTED FRAME 606 SIZE KIT FORM   | WHITE       | 600(L) x 658(W) x 65(H)  |
| S606FM/P2 | SURFACE MOUNTED FRAME 606 SIZE KIT FORM   | WHITE       | 600(L) x 658(W) x 65(H)  |
| S612FM    | SURFACE MOUNTED FRAME 612 SIZE            | WHITE       | 1200(L) x 658(W) x 65(H) |

#### **Dimensions**