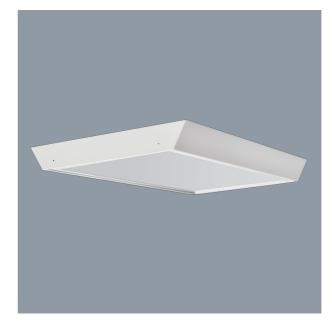

#### **SURFACE MOUNTED FRAME S-FM**

LED panel installation type S-FM surface mounted frame

## **Application**

Designed for commercial interior office spaces

# **Product Images**