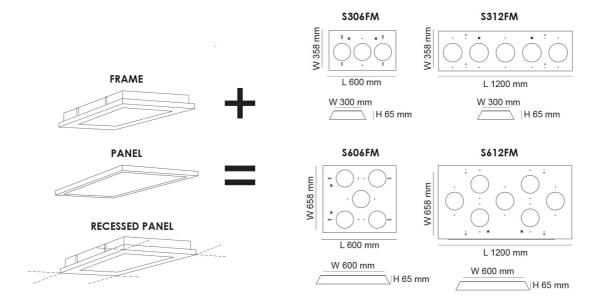

## **Design Specifications**

- Pressed steel base
- Quality powder coated finish
- Accommodates ESS101 quick connect surface mount socket
- For S312FM and S606FM add the suffix /P or /P2 to the order code, for kit form assemblies supplied ready for easy assembly on site.

## **Technical Specification**

| Model No. | Description                               | Body Colour | Dimensions (mm)          |
|-----------|-------------------------------------------|-------------|--------------------------|
| S306FM    | SURFACE MOUNTED FRAME 306 SIZE            | WHITE       | 600(L) x 358(W) x 65(H)  |
| S312FM    | SURFACE MOUNTED FRAME 312 SIZE            | WHITE       | 1200(L) x 358(W) x 65(H) |
| S312FM/P2 | SURFACE MOUNTED FRAME 312 SIZE - KIT FORM | WHITE       | 1200(L) x 358(W) x 65(H) |
| S606FM    | SURFACE MOUNTED FRAME 606 SIZE            | WHITE       | 600(L) x 658(W) x 65(H)  |
| S606FM/P  | SURFACE MOUNTED FRAME 606 SIZE KIT FORM   | WHITE       | 600(L) x 658(W) x 65(H)  |
| S606FM/P2 | SURFACE MOUNTED FRAME 606 SIZE KIT FORM   | WHITE       | 600(L) x 658(W) x 65(H)  |
| S612FM    | SURFACE MOUNTED FRAME 612 SIZE            | WHITE       | 1200(L) x 658(W) x 65(H) |

#### **Dimensions**