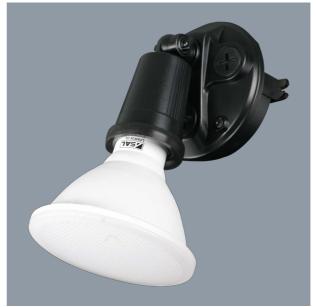

#### STARLIGHT SPK1000TC - 12W

12 watt IP65 LED floodlight, with TC selectable lamp

# **Design Specifications**

- Independently adjustable heads
- UV stabilized plastic body
- E27 lamp base
- PAR38 LED lamp included, beam distribution 100 degree, TC selectable lamp 3000/4000/6000K
- IP65, electrical class II