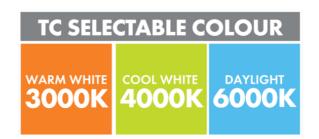

# **Design Specifications**

- Independently adjustable heads
- UV stabilized plastic body
- E27 lamp base
- PAR38 LED lamp included, beam distribution 100 degree, TC selectable lamp 3000/4000/6000K
- IP65, electrical class II

# **Technical Specification**

| M   | odel No.   | Input Voltage<br>(V/AC) | Power<br>(W) | Lumens<br>(lm) | CRI | Beam Angle<br>(°) | Body<br>Colour |
|-----|------------|-------------------------|--------------|----------------|-----|-------------------|----------------|
| SPK | (1000TC/BK | 240                     | 12           | 1500/1700/1500 | 80  | 100               | BLACK          |