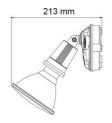

| Model No.    | Dim (mm)        | Mass (kg) |
|--------------|-----------------|-----------|
| SPK1000TC/BK | 213(L) x 112(W) | 0.75      |

Due to continued product and technology enhancements, data sourced from sal.net.au shall not form part of any contract and or technical performance guarantee unless expressly confirmed in writing by SAL at the time of order. Products are sold in accordance with SAL Terms and Conditions of sale and all images shown are for illustration purposes only and may vary from the actual colour or finish. Unless specifically stated, all IP ratings nominated for Interior products are from "below the ceiling".

### **Dimensions**