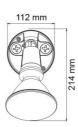

| Model No.    | Dim (mm)        | Mass (kg) |
|--------------|-----------------|-----------|
| SPK1000TC/BK | 213(L) x 112(W) | 0.75      |

Due to continued product and technology enhancements, data sourced from sal.net.au shall not form part of any contract and or technical performance guarantee unless expressly confirmed in writing by SAL at the time of order. Products are sold in accordance with SAL Terms and Conditions of sale and all images shown are for illustration purposes only and may vary from the actual colour or finish. Unless specifically stated, all IP ratings nominated for Interior products are from "below the ceiling".

### **Dimensions**