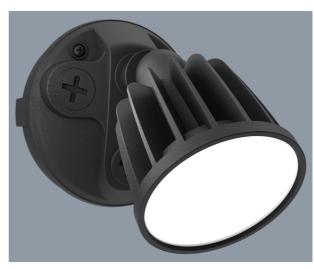

### STARGEM III SE70801/TC - 15W

15 watt IP65 wall mounted LED floodlight with TC selectable colour temperature

# **Design Specifications**

- Robust adjustable black or white aluminium optical head assembly
- Durable polycarbonate mounting base
- Opal polycarbonate diffuser, beam distribution 100 degree,
- CCT colour selectable 3000K/4000K/5700K
- High efficiency SMD LED chips, integral non-dimmable LED driver