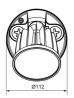

| 15           | 1200/1300/1250 | 3000/4000/5700 | 80  | 100               |

| Model No.     | Body Colour | Mass (kg) |
|---------------|-------------|-----------|
| SE7080/1TC/BK | BLACK       | 0.3       |
| SE7080/1TC/WH | WHITE       | 0.3       |

Due to continued product and technology enhancements, data sourced from sal.net.au shall not form part of any contract and or technical performance guarantee unless expressly confirmed in writing by SAL at the time of order. Products are sold in accordance with SAL Terms and Conditions of sale and all images shown are for illustration purposes only and may vary from the actual colour or finish. Unless specifically stated, all IP ratings nominated for Interior products are from "below the ceiling".





## **Dimensions**

#### SE7080/1TC













# **POWERSTAR SE7100/600 - 600W**



Before selecting a floodlight look out for the marks of Compliance and Safety. Starting with the RCM mark, this signals that the product has been tested to all relevant Australian Safety standards, to ensure the product delivers its designed safety performance. In addition look out for limits in aiming orientation to ensure the floodlight operates within its design limits and to ensure the product is suitable for such an application.

Need more information on AS/NZS 60598 safety and compliance?

Check out the SAL web FAQ's or speak to your local SAL team member.

For related products please scan me



NSW/ACT: 02 9723 3099 QLD: 07 3879 5999

VIC/TAS/SA/NT: 03 9532 3168

WA: 08 9248 7458