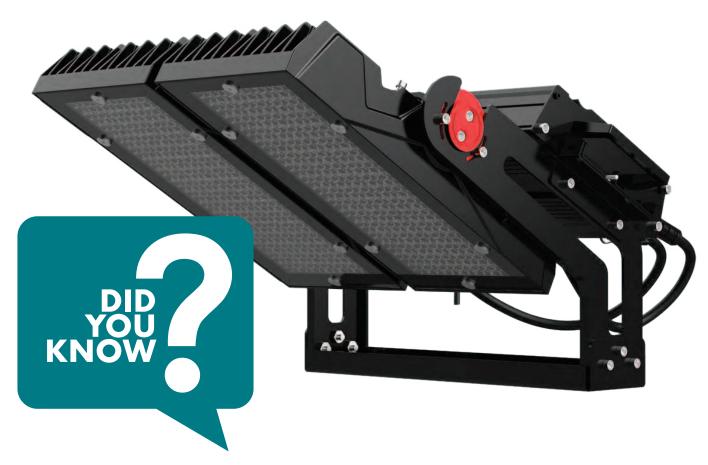

# **POWERSTAR SE7100/600 - 600W**

Before selecting a floodlight look out for the marks of Compliance and Safety. Starting with the RCM mark, this signals that the product has been tested to all relevant Australian Safety standards, to ensure the product delivers its designed safety performance. In addition look out for limits in aiming orientation to ensure the floodlight operates within its design limits and to ensure the product is suitable for such an application.

Need more information on AS/NZS 60598 safety and compliance?

Check out the SAL web FAQ's or speak to your local SAL team member.

For related products please scan me

NSW/ACT: 02 9723 3099 QLD: 07 3879 5999