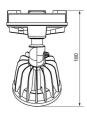

5           | 1200/1300/1250 | 3000/4000/5700 | 80  | 100               |

| Model No.     | Body Colour | Mass (kg) |
|---------------|-------------|-----------|
| SE7080/1TC/BK | BLACK       | 0.3       |
| SE7080/1TC/WH | WHITE       | 0.3       |

Due to continued product and technology enhancements, data sourced from sal.net.au shall not form part of any contract and or technical performance guarantee unless expressly confirmed in writing by SAL at the time of order. Products are sold in accordance with SAL Terms and Conditions of sale and all images shown are for illustration purposes only and may vary from the actual colour or finish. Unless specifically stated, all IP ratings nominated for Interior products are from "below the ceiling".





## **Dimensions**

#### SE7080/1TC













# **POWERSTAR SE7100/600 - 600W**



Before selecting a floodlight look out for the marks of Compliance and Safety. Starting with the RCM mark, this signals that the product has been tested to all relevant Australian Safety standards, to ensure the product delivers its designed safety performance. In addition look out for limits in aiming orientation to ensure the floodlight operates within its design limits and to ensure the product is suitable for such an application.

Need more information on AS/NZS 60598 safety and compliance?

Check out the SAL web FAQ's or speak to your local SAL team member.

For related products please scan me



NSW/ACT: 02 9723 3099 QLD: 07 3879 5999

VIC/TAS/SA/NT: 03 9532 3168

WA: 08 9248 7458