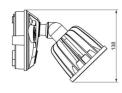

15           | 1200/1300/1250 | 3000/4000/5700 | 80  | 100               |

| Model No.     | Body Colour | Mass (kg) |
|---------------|-------------|-----------|
| SE7080/1TC/BK | BLACK       | 0.3       |
| SE7080/1TC/WH | WHITE       | 0.3       |

Due to continued product and technology enhancements, data sourced from sal.net.au shall not form part of any contract and or technical performance guarantee unless expressly confirmed in writing by SAL at the time of order. Products are sold in accordance with SAL Terms and Conditions of sale and all images shown are for illustration purposes only and may vary from the actual colour or finish. Unless specifically stated, all IP ratings nominated for Interior products are from "below the ceiling".





## **Dimensions**

#### SE7080/1TC













# **POWERSTAR SE7100/600 - 600W**



Before selecting a floodlight look out for the marks of Compliance and Safety. Starting with the RCM mark, this signals that the product has been tested to all relevant Australian Safety standards, to ensure the product delivers its designed safety performance. In addition look out for limits in aiming orientation to ensure the floodlight operates within its design limits and to ensure the product is suitable for such an application.

Need more information on AS/NZS 60598 safety and compliance?

Check out the SAL web FAQ's or speak to your local SAL team member.

For related products please scan me



NSW/ACT: 02 9723 3099 QLD: 07 3879 5999

VIC/TAS/SA/NT: 03 9532 3168

WA: 08 9248 7458