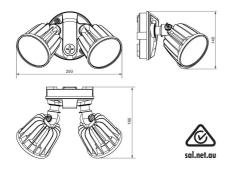

0/1300/1250 | 3000/4000/5700 | 80  | 100               |

| Model No.     | Body Colour | Mass (kg) |
|---------------|-------------|-----------|
| SE7080/2TC/BK | BLACK       | 0.6       |
| SE7080/2TC/WH | WHITE       | 0.6       |

Lumens shown are (per optical head)

Due to continued product and technology enhancements, data sourced from sal.net.au shall not form part of any contract and or technical performance guarantee unless expressly confirmed in writing by SAL at the time of order. Products are sold in accordance with SAL Terms and Conditions of sale and all images shown are for illustration purposes only and may vary from the actual colour or finish. Unless specifically stated, all IP ratings nominated for Interior products are from "below the ceiling".





### **Dimensions**







# **POWERSTAR SE7100/600 - 600W**



Before selecting a floodlight look out for the marks of Compliance and Safety. Starting with the RCM mark, this signals that the product has been tested to all relevant Australian Safety standards, to ensure the product delivers its designed safety performance. In addition look out for limits in aiming orientation to ensure the floodlight operates within its design limits and to ensure the product is suitable for such an application.

Need more information on AS/NZS 60598 safety and compliance?

Check out the SAL web FAQ's or speak to your local SAL team member.

For related products please scan me



NSW/ACT: 02 9723 3099 QLD: 07 3879 5999

VIC/TAS/SA/NT: 03 9532 3168

WA: 08 9248 7458