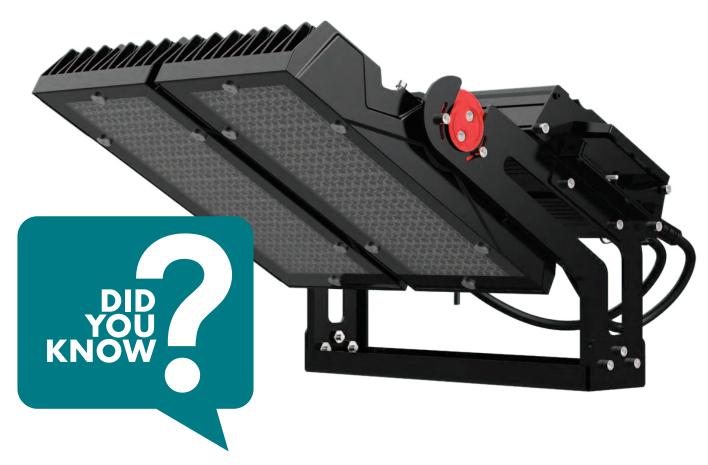

# **POWERSTAR SE7100/600 - 600W**

Before selecting a floodlight look out for the marks of Compliance and Safety. Starting with the RCM mark, this signals that the product has been tested to all relevant Australian Safety standards, to ensure the product delivers its designed safety performance. In addition look out for limits in aiming orientation to ensure the floodlight operates within its design limits and to ensure the product is suitable for such an application.