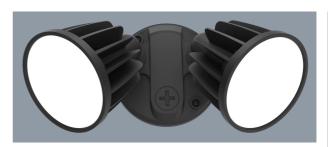

#### **STARGEM III SE7080/2TC - 2 x 15W**

2 x 15 watt IP65 wall mounted LED floodlight with TC colour select

# **Application**

A stylish solution for residential exterior spaces

## **Design Specifications**

- Robust twin adjustable black or white aluminium optical head assembly
- Durable polycarbonate mounting base
- Opal polycarbonate diffuser, beam distribution 100 degree,
- CCT colour selectable 3000K/4000K/5700K
- High efficiency SMD LED chips, integral non-dimmable LED driver