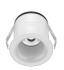

### **STAR SPOT II S9363 - 7W**

Compact design LED 7 watt downlight IP54

# **Design Specifications**

- 55mm diameter trim face, low profile design, 50mm cut-out
- Available in White or Black finish
- Durable aluminium body profile
- CCT 3000K, 470 lumens, CRI>80
- High output LED performance, 30 degree beam distribution
- Designed with a dimmable remote driver, complete with flex and plug