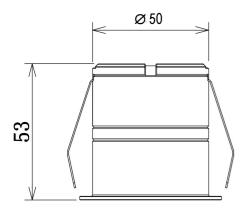

# **Design Specifications**

- 55mm diameter trim face, low profile design, 50mm cut-out
- Available in White or Black finish
- Durable aluminium body profile
- CCT 3000K, 470 lumens, CRI>80
- High output LED performance, 30 degree beam distribution
- Designed with a dimmable remote driver, complete with flex and plug

| Dimmable | e CRI | Body Colour | Cut Out (mm) | Diameter (mm) | Dim (mm) |
|----------|-------|-------------|--------------|---------------|----------|
| YES      | 80    | WHITE       | 50           | 55            | 53(H)    |
| YES      | 80    | BLACK       | 50           | 55            | 53(H)    |

# **Dimensions**