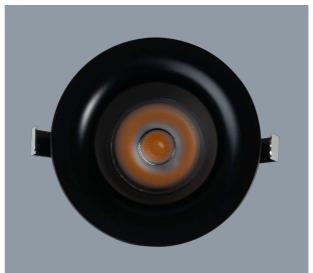

### **STAR SPOT II S9363 - 7W**

Compact design LED 7 watt downlight IP54

# **Design Specifications**

- 55mm diameter trim face, low profile design, 50mm cut-out
- Available in White or Black finish
- Durable aluminium body profile
- CCT 3000K, 470 lumens, CRI>80
- High output LED performance, 30 degree beam distribution
- Designed with a dimmable remote driver, complete with flex and plug