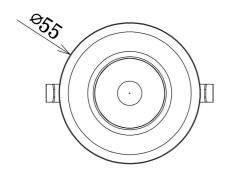

# **Design Specifications**

- 55mm diameter trim face, low profile design, 50mm cut-out
- Available in White or Black finish
- Durable aluminium body profile
- CCT 3000K, 470 lumens, CRI>80
- High output LED performance, 30 degree beam distribution
- Designed with a dimmable remote driver, complete with flex and plug

| Dimmable | e CRI | Body Colour | Cut Out (mm) | Diameter (mm) | Dim (mm) |
|----------|-------|-------------|--------------|---------------|----------|
| YES      | 80    | WHITE       | 50           | 55            | 53(H)    |
| YES      | 80    | BLACK       | 50           | 55            | 53(H)    |

# **Dimensions**