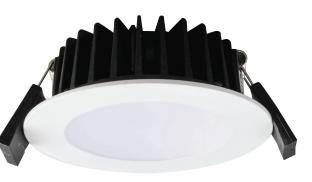

### **STAR SPOT II S9363 - 7W**

Compact design LED 7 watt downlight IP54

# **Design Specifications**

- 55mm diameter trim face, low profile design, 50mm cut-out
- Available in White or Black finish
- Durable aluminium body profile
- CCT 3000K, 470 lumens, CRI>80
- High output LED performance, 30 degree beam distribution
- Designed with a dimmable remote driver, complete with flex and plug

| Dimmable | e CRI | Body Colour | Cut Out (mm) | Diameter (mm) | Dim (mm) |
|----------|-------|-------------|--------------|---------------|----------|
| YES      | 80    | WHITE       | 50           | 55            | 53(H)    |
| YES      | 80    | BLACK       | 50           | 55            | 53(H)    |