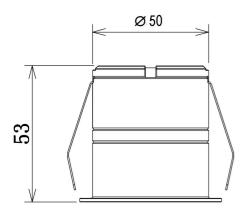

# **Technical Specification**

| Model No.  | Input Voltage<br>(V/AC) |             | Power<br>(W) | r  | Lumens<br>(lm) | ССТ<br>(К) | Beam Angle<br>(°) | Dimmable |
|------------|-------------------------|-------------|--------------|----|----------------|------------|-------------------|----------|
| S9363WW/WH | 240                     |             | 7            |    | 470            | 3000       | 30                | YES      |
| S9363WW/BK | 240                     |             | 7            |    | 470            | 3000       | 30                | YES      |
| Model No.  | CRI                     | Body Colour |              | Cι | ıt Out (mm)    | Dian       | neter (mm)        | Dim (mm) |
| S9363WW/WH | 80                      | WHITE       |              |    | 50             | 55         |                   | 53(H)    |
| S9363WW/BK | 80                      | BLACK       |              |    | 50             |            | 55                | 53(H)    |

# Dimensions