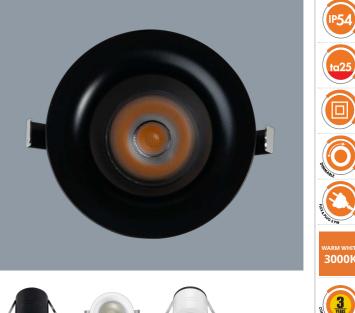

#### **STAR SPOT II S9363 - 7W**

Compact design LED 7 watt downlight IP54

### **Design Specifications**

- 55mm diameter trim face, low profile design, 50mm cut-out
- Available in White or Black finish
- Durable aluminium body profile
- CCT 3000K, 470 lumens, CRI>80
- High output COB LED chip design, 30 degree beam distribution
- Designed with a dimmable remote driver, complete with flex and plug