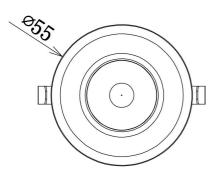

### **Design Specifications**

- 55mm diameter trim face, low profile design, 50mm cut-out
- Available in White or Black finish
- Durable aluminium body profile
- CCT 3000K, 470 lumens, CRI>80
- High output COB LED chip design, 30 degree beam distribution
- Designed with a dimmable remote driver, complete with flex and plug

# **Technical Specification**

| Model No.  | Input Voltage<br>(V/AC) |             | Power<br>(W) | r  | Lumens<br>(lm) | ССТ<br>(К) | Beam Angle<br>(°) | Dimmable |
|------------|-------------------------|-------------|--------------|----|----------------|------------|-------------------|----------|
| S9363WW/WH | 240                     |             | 7            |    | 470            | 3000       | 30                | YES      |
| S9363WW/BK | 240                     |             | 7            |    | 470            | 3000       | 30                | YES      |
| Model No.  | CRI                     | Body Colour |              | Cι | ıt Out (mm)    | Dian       | neter (mm)        | Dim (mm) |
| S9363WW/WH | 80                      | WHITE       |              |    | 50             | 55         |                   | 53(H)    |
| S9363WW/BK | 80                      | BLACK       |              |    | 50             |            | 55                | 53(H)    |

# Dimensions