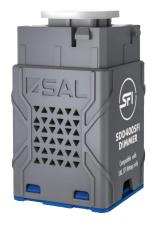

## THE SFI SYSTEM ELIMINATES LED FLICKERING.

SIMPLY MATCH THE ECOGEM SFI DOWNLIGHT WITH THIS SDD400SFI DIMMER

DIM with FLICKER CONTROL

For related products please scan me

NSW/ACT: 02 9723 3099 QLD: 07 3879 5999 VIC/TAS/SA/NT: 03 9532 3168 WA: 08 9248 7458