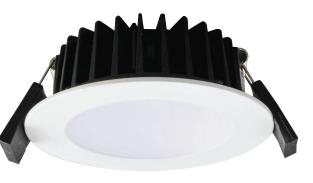

## THE SFI SYSTEM ELIMINATES LED FLICKERING.

SIMPLY MATCH THE ECOGEM SFI DOWNLIGHT WITH THIS SDD400SFI DIMMER

DIM with FLICKER CONTROL

For related products please scan me

NSW/ACT: 02 9723 3099 QLD: 07 3879 5999 VIC/TAS/SA/NT: 03 9532 3168 WA: 08 9248 7458