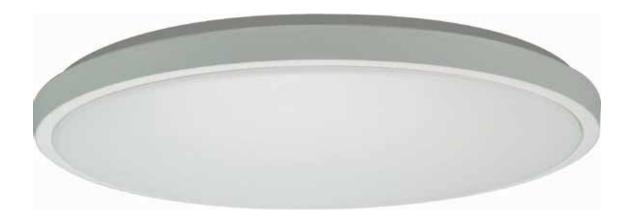

## **EMERGENCY LED OYSTER**

240V 50Hz **35W** 2200lm

**6W** SUSTAIN LAMP SMD LED

**5000K** NATURAL WHITE

CRI >80

D20

AS/NZS APPROVED

The Novellis 35W + 6W Emergency light is a general purpose, sustained mode operated ceiling luminaire.

| MODEL<br>NO. | PRODUCT         | FITTING<br>COLOUR |  |
|--------------|-----------------|-------------------|--|
| 19986/05     | EMERGENCY MODEL | WHITE             |  |