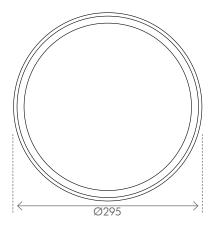

## **EMERGENCY LED OYSTER**

240V 50Hz **35W** 2200lm

**6W** SUSTAIN LAMP SMD LED

**5000K** NATURAL WHITE

CRI >80

D20

AS/NZS APPROVED

The Novellis 35W + 6W Emergency light is a general purpose, sustained mode operated ceiling luminaire.