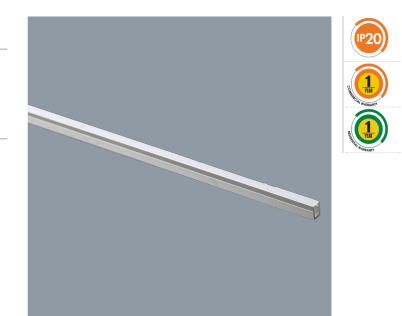

### **SLT LED STRIP CHANNEL** SLT6050

Trimless LED strip channel

## **Design Specifications**

- Extruded aluminium body
- Anodize silver finish
- Opal polycarbonate diffuser
- Standard length 1000 or 2000mm

### **Product Images**