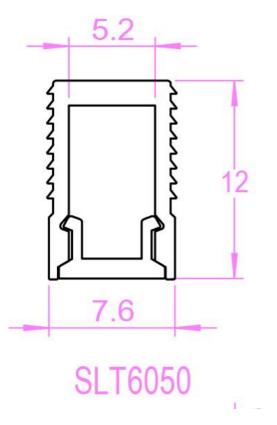

## **Technical Specification**

| Model No.  | Description                            |
|------------|----------------------------------------|
| SLT6050    | CHANNEL RECESSED 7.6mm x 12mm x 1000mm |
| SLT6050/2M | CHANNEL RECESSED 7.6mm x 12mm x 2000mm |

#### Dimensions