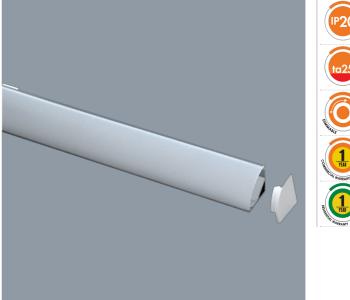

#### **SLT LED STRIP CHANNEL SLT5000**

Profile shaped corner LED strip channel

# **Design Specifications**

- Extruded aluminium body
- Anodize silver finish
- Opal polycarbonate diffuser
- Supplied with PVC clips and end caps