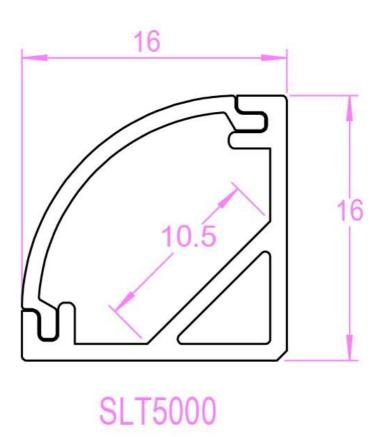

al polycarbonate diffuser
- Supplied with PVC clips and end caps





## **Technical Specification**

| Model No. | Description               |
|-----------|---------------------------|
| SLT5000   | CHANNEL CORNER 16mm 1M AS |
| SLT5000/2 | CHANNEL CORNER 16mm 2M AS |

Due to continued product and technology enhancements, data sourced from sal.net.au shall not form part of any contract and or technical performance guarantee unless expressly confirmed in writing by SAL at the time of order. Products are sold in accordance with SAL Terms and Conditions of sale and all images shown are for illustration purposes only and may vary from the actual colour or finish. Unless specifically stated, all IP ratings nominated for Interior products are from "below the ceiling".





#### **Dimensions**