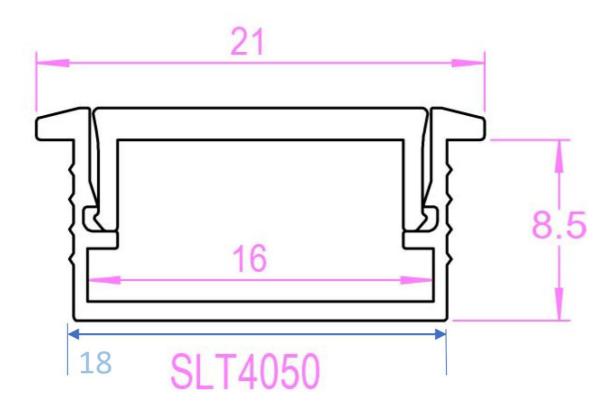

### **Dimensions**

### **Technical Specification**

| Model No. | Description                     |
|-----------|---------------------------------|
| SLT4050   | CHANNEL WINGED 21 x 10 x 1000mm |
| SLT4050/2 | CHANNEL WINGED 21 x 10 x 2000mm |