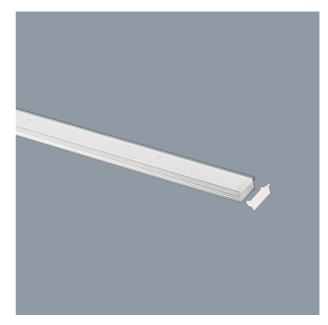

#### **SLT LED STRIP CHANNEL SLT4050**

Profile LED strip channel

## **Design Specifications**

- Extruded aluminium body
- Anodize silver finish
- Opal polycarbonate diffuser
- Supplied with end caps only

### **Technical Specification**

| Model No. | Description                     |
|-----------|---------------------------------|
| SLT4050   | CHANNEL WINGED 21 x 10 x 1000mm |
| SLT4050/2 | CHANNEL WINGED 21 x 10 x 2000mm |