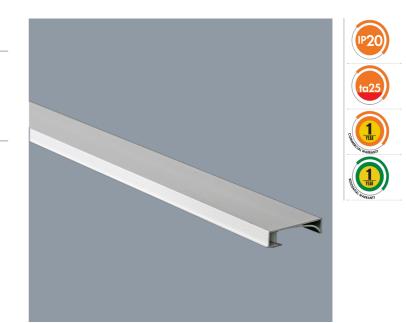

#### **SLT LED STRIP CHANNEL** SLT3040

low profile LED strip channel

#### **Design Specifications**

- Extruded aluminium body
- Anodize silver finish
- Opal polycarbonate diffuser