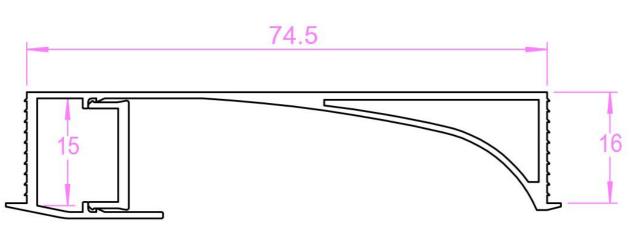

### **Technical Specification**

| Model No. | Description                           |
|-----------|---------------------------------------|
| SLT3040   | CHANNEL RECESSED 19 x 79.5mm x 1200mm |

Due to continued product and technology enhancements, data sourced from sal.net.au shall not form part of any contract and or technical performance guarantee unless expressly confirmed in writing by SAL at the time of order. Products are sold in accordance with SAL Terms and Conditions of sale and all images shown are for illustration purposes only and may vary from the actual colour or finish. Unless specifically stated, all IP ratings nominated for Interior products are from "below the ceiling".

#### Dimensions