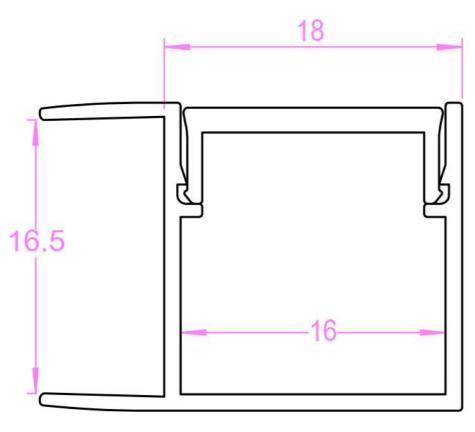

#### Dimensions

SLT3020

# **Technical Specification**

| Model No.  | Description                          |
|------------|--------------------------------------|
| SLT3020    | CHANNEL CLIP ON 19mm x 19mm x 1000mm |
| SLT3020/2M | CHANNEL CLIP ON 19mm x 19mm x 2000mm |