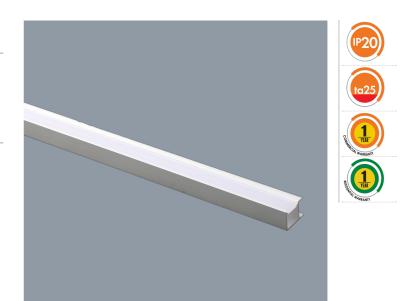

#### **SLT LED STRIP CHANNEL** SLT3020

Profile LED strip channel - clip-on

## Application

An creative solution for residential and commercial interior spaces

## **Design Specifications**

- Extruded aluminium body
- Anodize silver finish
- Clear reeded polycarbonate diffuser
- Supplied with end caps
- Standard channel length: 1000mm or 2000mm