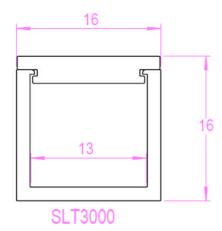

## **Technical Specification**

| Model No.  | Description                         |
|------------|-------------------------------------|
| SLT3000    | CHANNEL SQUARE 16mm x 16mm x 1000mm |
| SLT3000/2M | CHANNEL SQUARE 16mm x 16mm x 2000mm |

#### **Dimensions**