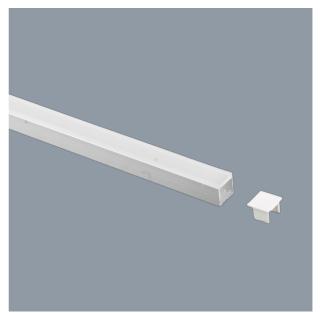

#### **SLT LED STRIP CHANNEL SLT3000**

LED strip channel

### **Design Specifications**

- Extruded aluminium body
- Anodize silver finish
- Opal polycarbonate diffuser
- Supplied with end caps
- Standard channel length: 1000mm or 2000mm

## **Technical Specification**

| Model No.  | Description                         |
|------------|-------------------------------------|
| SLT3000    | CHANNEL SQUARE 16mm x 16mm x 1000mm |
| SLT3000/2M | CHANNEL SQUARE 16mm x 16mm x 2000mm |