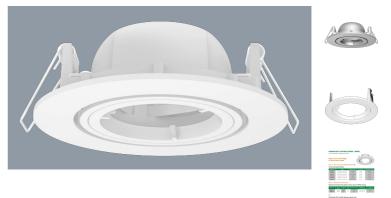

## SELV LED DOWNLIGHT KITS S9001 / S9003

SELV LED downlight kits

Ideal for any residential or commercial interior spaces

## **Design Specifications**

- Step 1 Select your downlight head profile (S9001/3 are a die-cast aluminium profile)
- Step 2 Select your driver type
- Step 3 Select your lamp type and you are ready to go!