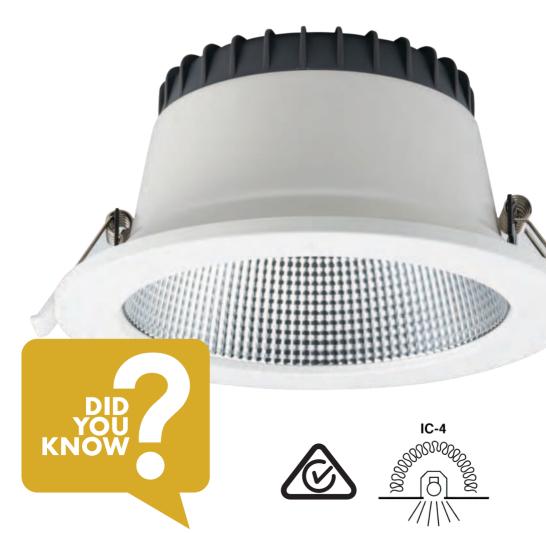

Before selecting a downlight look out for the marks of Compliance and Safety. Starting with the RCM mark, this signals that the product has been tested to all relevant Australian Safety standards,

to ensure the product delivers its designed safety performance. In addition and when thermal insulation batts are installed in the ceiling cavity, look out of the IC rating to ensure the product is suitable for such an application.