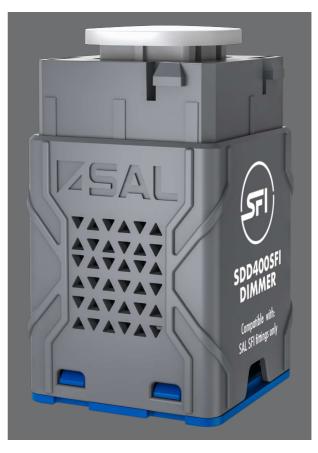

## rippleSHIELD DIMMER BP - SDD400SFI /BP

**PIXIE MASTER DEVICE** - Dimmable control with rippleSHIELD technology, when paired with SAL rippleSHIELD downlights with bell press termination leads

# **Design Specifications**

- Digital push button control, with three (3) complimentary key caps provided to suit most switch plates
- Combined with the SAL rippleSHIELD downlights
  Ecogem or Unifit series, the
  rippleSHIELD dimmer eliminates nuisance ripple
  induced flicker between 750-1050Hz once and for all.
- Smooth dimming performance to 1.0% of light output
- PIXIE connectivity is achieved via the PIXIE / PIXIE PLUS app or paired secondary device.
- Refer installation instructions for load compatibility chart.
- Need more info.....slide to the FAQ's below

## **Performance**

- Dimmable YES
- Dimmer Type SFI Trailing edge SDD400SFI ONLY

# **Technical Specification**

| Product | Model No.    | Input Voltage (V/AC) | Power (W) | Body Colour | Dim (mm)              |
|---------|--------------|----------------------|-----------|-------------|-----------------------|
| CADINA  | SDD400SFI/BP | 240                  | 250       | WHITE CAP   | 42(L) x 24(W) x 24(H) |