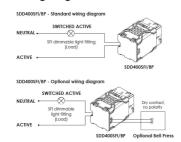

| Dim (mm)              |
|---------|--------------|----------------------|-----------|-------------|-----------------------|
| CADINA  | SDD400SFI/BP | 240                  | 250       | WHITE CAP   | 42(L) x 24(W) x 24(H) |

#### Patent pending

Due to continued product and technology enhancements, data sourced from sal.net.au shall not form part of any contract and or technical performance guarantee unless expressly confirmed in writing by SAL at the time of order. Products are sold in accordance with SAL Terms and Conditions of sale and all images shown are for illustration purposes only and may vary from the actual colour or finish. Unless specifically stated, all IP ratings nominated for Interior products are from "below the ceiling".











# **Dimensions**

### Wiring Diagram





# SMART HOME AUTOMATION.