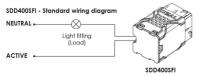

| Body Colour | Dim (mm)              |
|---------|-----------|----------------------|-----------|-------------|-----------------------|
|         | SDD400SFI | 240                  | 250       | WHITE CAP   | 42(L) × 24(W) × 24(H) |

#### Patent pending

Due to continued product and technology enhancements, data sourced from sal.net.au shall not form part of any contract and or technical performance guarantee unless expressly confirmed in writing by SAL at the time of order. Products are sold in accordance with SAL Terms and Conditions of sale and all images shown are for illustration purposes only and may vary from the actual colour or finish. Unless specifically stated, all IP ratings nominated for Interior products are from "below the ceiling".



#### Dimensions

#### Wiring Diagram



PXE



# THE SFI SYSTEM ELIMINATES LED FLICKERING.

SIMPLY MATCH THE ECOGEM SFI DOWNLIGHT WITH THIS SDD400SFI DIMMER.





For related products please scan me





NSW/ACT: 02 9723 3099 QLD: 07 3879 5999 VIC/TAS/SA/NT: 03 9532 3168 WA: 08 9248 7458