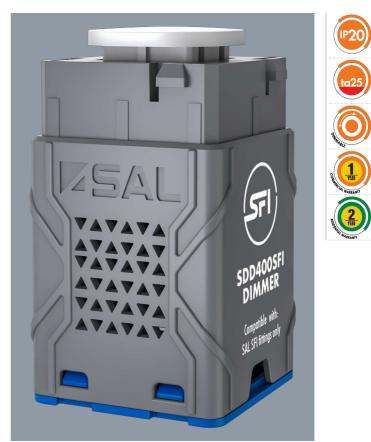

#### rippleSHIELD DIMMER - SDD400SFI

**PIXIE MASTER DEVICE** - Dimmable control with rippleSHIELD technology, when paired with SAL rippleSHIELD downlights

## **Technical Specification**

| Product | Model No. | Input Voltage (V/AC) | Power (W) | Body Colour | Dim (mm)              |
|---------|-----------|----------------------|-----------|-------------|-----------------------|
|         | SDD400SFI | 240                  | 250       | WHITE CAP   | 42(L) × 24(W) × 24(H) |

#### Patent pending

Due to continued product and technology enhancements, data sourced from sal.net.au shall not form part of any contract and or technical performance guarantee unless expressly confirmed in writing by SAL at the time of order. Products are sold in accordance with SAL Terms and Conditions of sale and all images shown are for illustration purposes only and may vary from the actual colour or finish. Unless specifically stated, all IP ratings nominated for Interior products are from "below the ceiling".