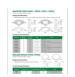

#### Dimensions

| nterior downlig                                                                                                                    | ght adaptor plates |                |                                               |  |                                 |
|------------------------------------------------------------------------------------------------------------------------------------|--------------------|----------------|-----------------------------------------------|--|---------------------------------|
| <ul> <li>Design Specifications</li> <li>Adaptor plate, gloss white powder coat finish</li> <li>Technical Specifications</li> </ul> |                    |                | S9922<br>Ø 170 mm<br>E 07 0<br>80<br>H 1.1 mm |  | S9923                           |
| Model No.                                                                                                                          | Internal (D mm)    | Overall (D mm) | Colour                                        |  | Suits                           |
| \$9922                                                                                                                             | 170<br>196         | 240<br>280     | White<br>White                                |  | 074, S9545, S9656<br>523, S9075 |